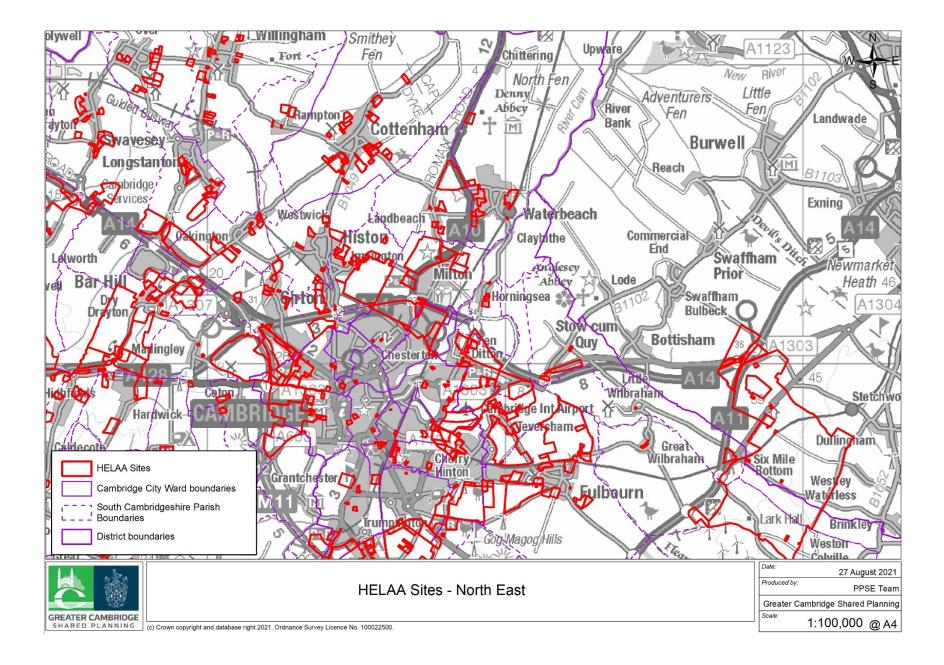

d Ride site,<br>Trumpington             | Call for<br>Sites | South<br>Trumpington<br>CP;<br>Trumpington                                                                     | South<br>Cambridgeshire,<br>Cambridge City         |
| 40078             | Land to the north,<br>east and south of Six<br>Mile Bottom    | Call for<br>Sites | West Wratting<br>CP; Weston<br>Colville CP;<br>Little<br>Wilbraham CP;<br>Carlton CP;<br>Great<br>Wilbraham CP | South<br>Cambridgeshire,<br>East<br>Cambridgeshire |
| 40288             | Land north and south of A428, Croxton                         | Call for<br>Sites | Croxton CP                                                                                                     | South<br>Cambridgeshire,<br>Huntingdonshire        |

## Site Location Maps