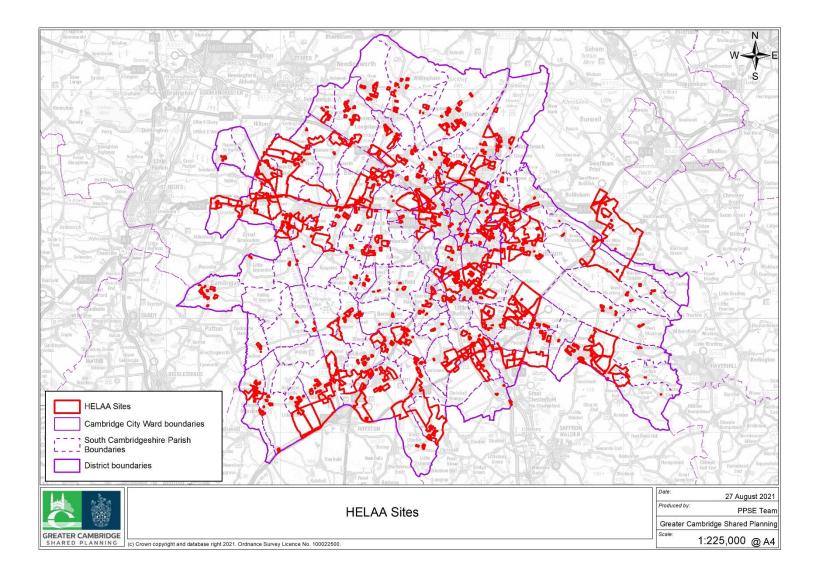

r>and Ride site,<br>Trumpington             | Call for<br>Sites | South<br>Trumpington<br>CP;<br>Trumpington                                                                     | South<br>Cambridgeshire,<br>Cambridge City         |
| 40078             | Land to the north,<br>east and south of Six<br>Mile Bottom    | Call for<br>Sites | West Wratting<br>CP; Weston<br>Colville CP;<br>Little<br>Wilbraham CP;<br>Carlton CP;<br>Great<br>Wilbraham CP | South<br>Cambridgeshire,<br>East<br>Cambridgeshire |
| 40288             | Land north and south of A428, Croxton                         | Call for<br>Sites | Croxton CP                                                                                                     | South<br>Cambridgeshire,<br>Huntingdonshire        |

## Site Location Maps