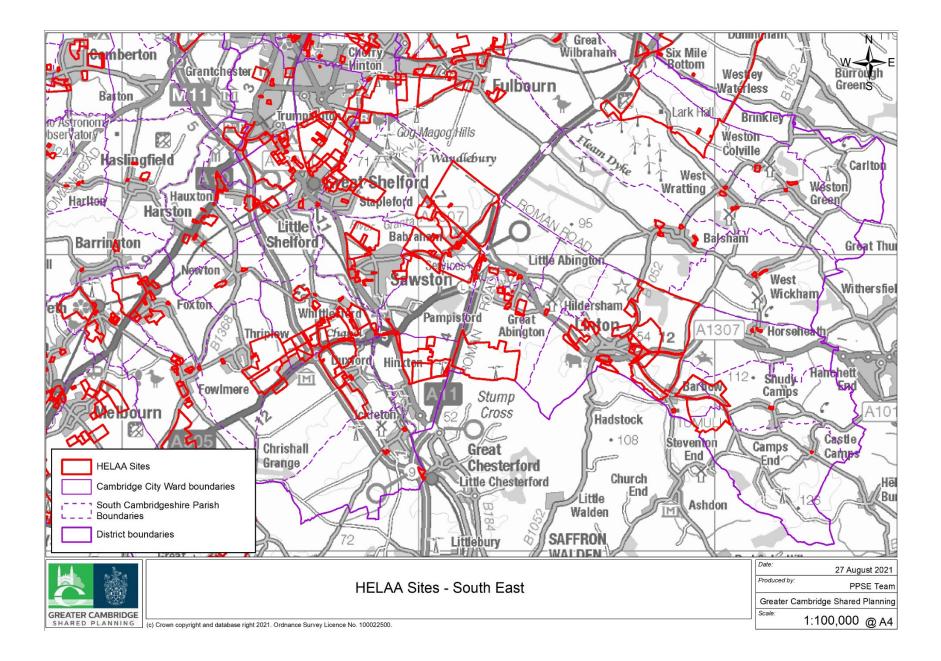

Ride site,<br>Trumpington             | Call for<br>Sites | South<br>Trumpington<br>CP;<br>Trumpington                                                                     | South<br>Cambridgeshire,<br>Cambridge City         |
| 40078             | Land to the north,<br>east and south of Six<br>Mile Bottom    | Call for<br>Sites | West Wratting<br>CP; Weston<br>Colville CP;<br>Little<br>Wilbraham CP;<br>Carlton CP;<br>Great<br>Wilbraham CP | South<br>Cambridgeshire,<br>East<br>Cambridgeshire |
| 40288             | Land north and south of A428, Croxton                         | Call for<br>Sites | Croxton CP                                                                                                     | South<br>Cambridgeshire,<br>Huntingdonshire        |

## Site Location Maps