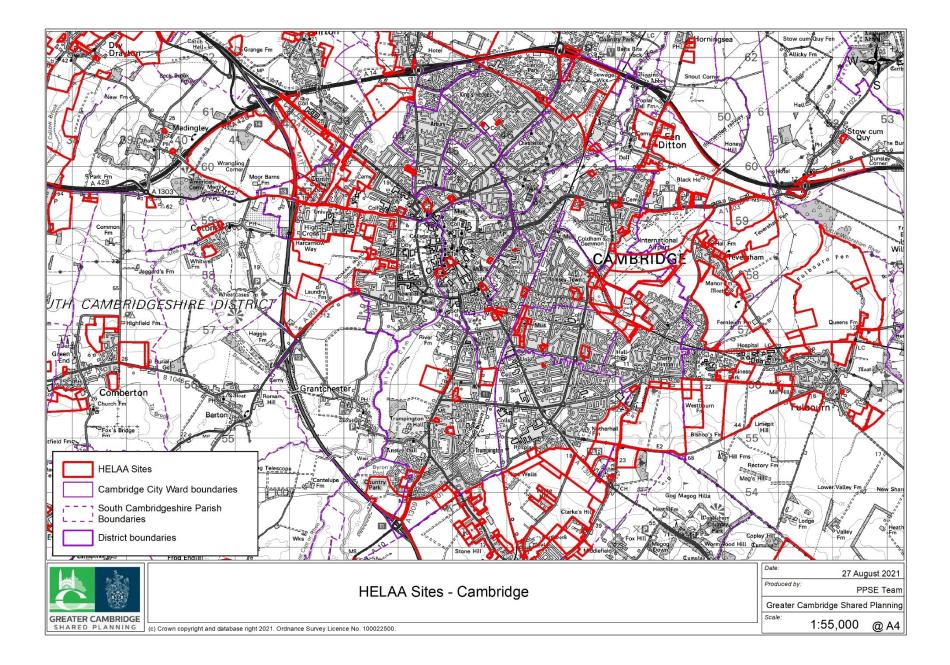

and Ride site,<br>Trumpington             | Call for<br>Sites | South<br>Trumpington<br>CP;<br>Trumpington                                                                     | South<br>Cambridgeshire,<br>Cambridge City         |
| 40078             | Land to the north,<br>east and south of Six<br>Mile Bottom    | Call for<br>Sites | West Wratting<br>CP; Weston<br>Colville CP;<br>Little<br>Wilbraham CP;<br>Carlton CP;<br>Great<br>Wilbraham CP | South<br>Cambridgeshire,<br>East<br>Cambridgeshire |
| 40288             | Land north and south of A428, Croxton                         | Call for<br>Sites | Croxton CP                                                                                                     | South<br>Cambridgeshire,<br>Huntingdonshire        |

## Site Location Maps