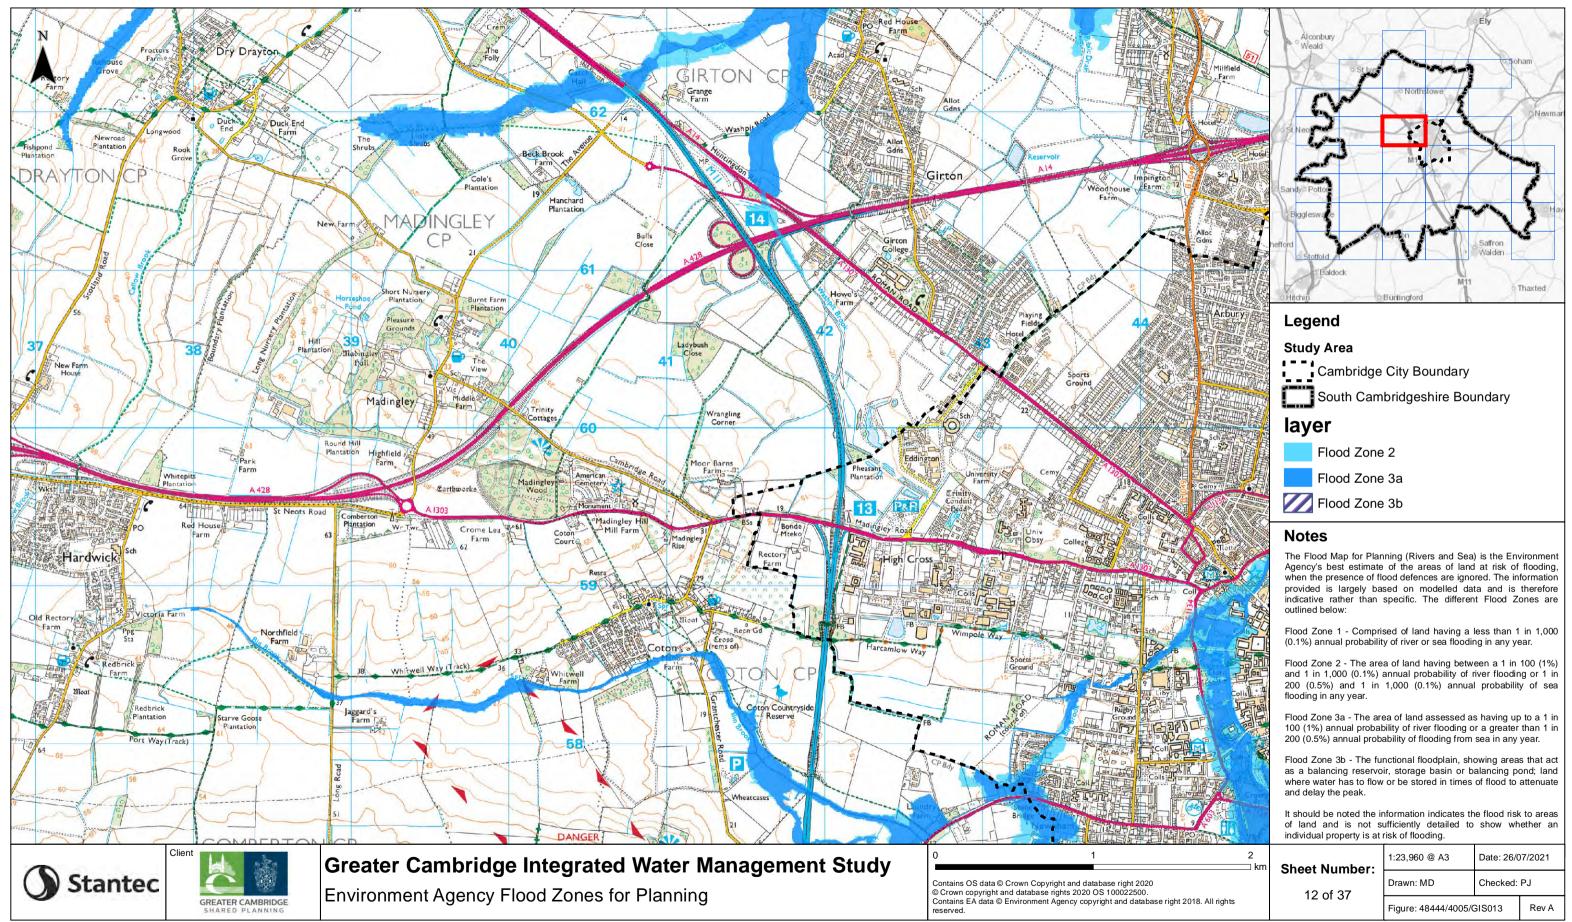

|               | • Alconbury<br>Weald<br>• St lvor                                                                                                                                                                                                                                                                                                                                          |                         |                   |         |  |
|---------------|----------------------------------------------------------------------------------------------------------------------------------------------------------------------------------------------------------------------------------------------------------------------------------------------------------------------------------------------------------------------------|-------------------------|-------------------|---------|--|
|               | SING R                                                                                                                                                                                                                                                                                                                                                                     | North lowe              | X                 | Navmar  |  |
|               | Sandy <sup>o</sup> Potton<br>Bigglesware<br>hefford                                                                                                                                                                                                                                                                                                                        |                         | Saffron<br>Walden | 5       |  |
|               | Baldock                                                                                                                                                                                                                                                                                                                                                                    | Burtingford             | 3                 | Thaxted |  |
|               | Legend                                                                                                                                                                                                                                                                                                                                                                     |                         |                   |         |  |
|               | Study Area                                                                                                                                                                                                                                                                                                                                                                 |                         |                   |         |  |
|               | Cambridge City Boundary                                                                                                                                                                                                                                                                                                                                                    |                         |                   |         |  |
|               | South Cambridgeshire Boundary                                                                                                                                                                                                                                                                                                                                              |                         |                   |         |  |
|               |                                                                                                                                                                                                                                                                                                                                                                            |                         |                   |         |  |
|               | Flood Zone 2                                                                                                                                                                                                                                                                                                                                                               |                         |                   |         |  |
|               | Flood Zone 3a                                                                                                                                                                                                                                                                                                                                                              |                         |                   |         |  |
|               | <b>Notes</b><br>The Flood Map for Planning (Rivers and Sea) is the Environment<br>Agency's best estimate of the areas of land at risk of flooding,<br>when the presence of flood defences are ignored. The information<br>provided is largely based on modelled data and is therefore<br>indicative rather than specific. The different Flood Zones are<br>outlined below: |                         |                   |         |  |
| S.            |                                                                                                                                                                                                                                                                                                                                                                            |                         |                   |         |  |
|               | Flood Zone 1 - Compris<br>(0.1%) annual probabilit                                                                                                                                                                                                                                                                                                                         |                         |                   |         |  |
|               | Flood Zone 2 - The area of land having between a 1 in 100 (1%) and 1 in 1,000 (0.1%) annual probability of river flooding or 1 in 200 (0.5%) and 1 in 1,000 (0.1%) annual probability of sea flooding in any year.                                                                                                                                                         |                         |                   |         |  |
|               | Flood Zone 3a - The area of land assessed as having up to a 1 in 100 (1%) annual probability of river flooding or a greater than 1 in 200 (0.5%) annual probability of flooding from sea in any year.                                                                                                                                                                      |                         |                   |         |  |
|               | Flood Zone 3b - The functional floodplain, showing areas that act<br>as a balancing reservoir, storage basin or balancing pond; land<br>where water has to flow or be stored in times of flood to attenuate<br>and delay the peak.                                                                                                                                         |                         |                   |         |  |
| F             | It should be noted the ir<br>of land and is not su<br>individual property is at i                                                                                                                                                                                                                                                                                          | ufficiently detailed to |                   |         |  |
| 2<br>km       | Sheet Number:                                                                                                                                                                                                                                                                                                                                                              | 1:23,960 @ A3           | Date: 26/0        | )7/2021 |  |
| 8 All rights  |                                                                                                                                                                                                                                                                                                                                                                            |                         | Checked:          | PJ      |  |
| 8. All rights | 30137                                                                                                                                                                                                                                                                                                                                                                      | Figure: 48444/4005/0    | GIS013            | Rev A   |  |