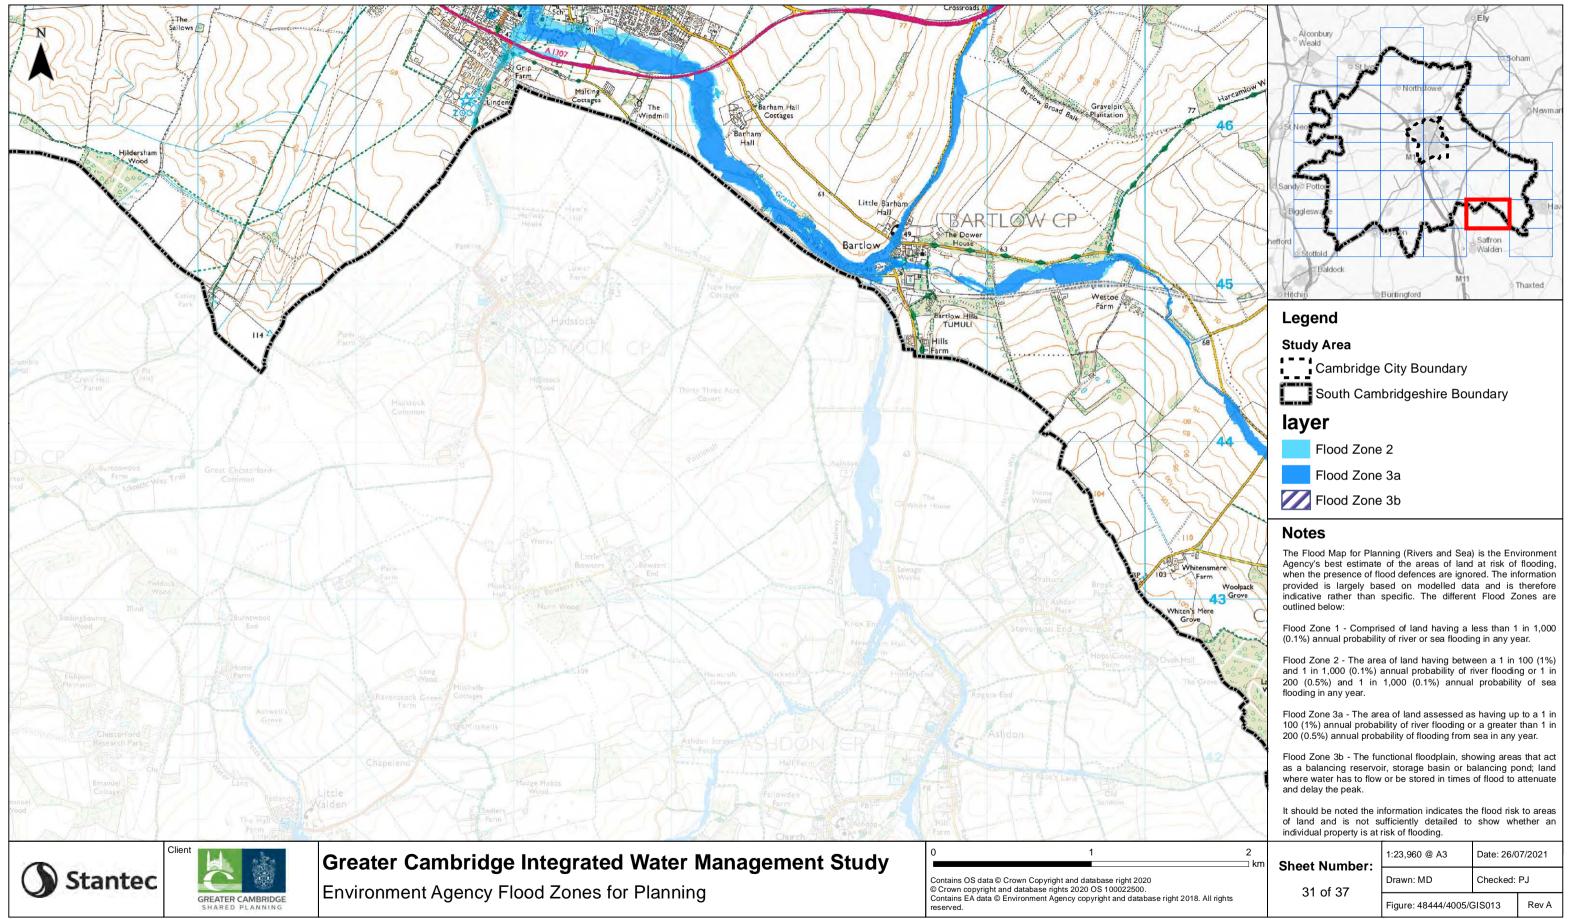

| LA                            | Alconbury<br>Weald                                                                                                                                                                                                                                                                                                                                         | AD                    | Ely               | 1 may   |  |
|-------------------------------|------------------------------------------------------------------------------------------------------------------------------------------------------------------------------------------------------------------------------------------------------------------------------------------------------------------------------------------------------------|-----------------------|-------------------|---------|--|
| a The se                      | 1 - sind                                                                                                                                                                                                                                                                                                                                                   | • Northstowe          | ( sol             | ham     |  |
| The follow                    | S                                                                                                                                                                                                                                                                                                                                                          |                       | A                 | Nevmar  |  |
| Z                             | 123                                                                                                                                                                                                                                                                                                                                                        | M1                    | No.               | -       |  |
|                               | Sandy: Pottor                                                                                                                                                                                                                                                                                                                                              | XX                    |                   | C       |  |
|                               | nefford                                                                                                                                                                                                                                                                                                                                                    | and had               | Saffron<br>Walden | 2       |  |
|                               | Baldock                                                                                                                                                                                                                                                                                                                                                    | Mil                   |                   | Thaxted |  |
| East Town Aller<br>Park Coops | Legend                                                                                                                                                                                                                                                                                                                                                     |                       |                   |         |  |
| -                             | Study Area                                                                                                                                                                                                                                                                                                                                                 |                       |                   |         |  |
|                               | Cambridge City Boundary                                                                                                                                                                                                                                                                                                                                    |                       |                   |         |  |
| 24                            | South Cambridgeshire Boundary                                                                                                                                                                                                                                                                                                                              |                       |                   |         |  |
|                               | layer                                                                                                                                                                                                                                                                                                                                                      |                       |                   |         |  |
| 1                             | Flood Zone 2                                                                                                                                                                                                                                                                                                                                               |                       |                   |         |  |
|                               | Flood Zone 3a                                                                                                                                                                                                                                                                                                                                              |                       |                   |         |  |
|                               | Flood Zone 3b                                                                                                                                                                                                                                                                                                                                              |                       |                   |         |  |
| Bex Grow                      | Notes                                                                                                                                                                                                                                                                                                                                                      |                       |                   |         |  |
| th                            | The Flood Map for Planning (Rivers and Sea) is the Environment<br>Agency's best estimate of the areas of land at risk of flooding,<br>when the presence of flood defences are ignored. The information<br>provided is largely based on modelled data and is therefore<br>indicative rather than specific. The different Flood Zones are<br>outlined below: |                       |                   |         |  |
| 111                           | Flood Zone 1 - Comprised of land having a less than 1 in 1,000 (0.1%) annual probability of river or sea flooding in any year.                                                                                                                                                                                                                             |                       |                   |         |  |
| 34                            | Flood Zone 2 - The area of land having between a 1 in 100 (1%)<br>and 1 in 1,000 (0.1%) annual probability of river flooding or 1 in<br>200 (0.5%) and 1 in 1,000 (0.1%) annual probability of sea<br>flooding in any year.                                                                                                                                |                       |                   |         |  |
| 2X                            | Flood Zone 3a - The area of land assessed as having up to a 1 in 100 (1%) annual probability of river flooding or a greater than 1 in 200 (0.5%) annual probability of flooding from sea in any year.                                                                                                                                                      |                       |                   |         |  |
| Sewage<br>Works               | Flood Zone 3b - The functional floodplain, showing areas that act<br>as a balancing reservoir, storage basin or balancing pond; land<br>where water has to flow or be stored in times of flood to attenuate<br>and delay the peak.                                                                                                                         |                       |                   |         |  |
| N Blos                        | It should be noted the information indicates the flood risk to areas<br>of land and is not sufficiently detailed to show whether an<br>individual property is at risk of flooding.                                                                                                                                                                         |                       |                   |         |  |
| 2<br>km                       | Sheet Number:                                                                                                                                                                                                                                                                                                                                              | 1:23,960 @ A3         | Date: 26/0        | )7/2021 |  |
|                               | 32 of 37                                                                                                                                                                                                                                                                                                                                                   | Drawn: MD Checked: PJ |                   |         |  |
| 3. All rights                 |                                                                                                                                                                                                                                                                                                                                                            | Figure: 48444/4005/0  | GIS013            | Rev A   |  |