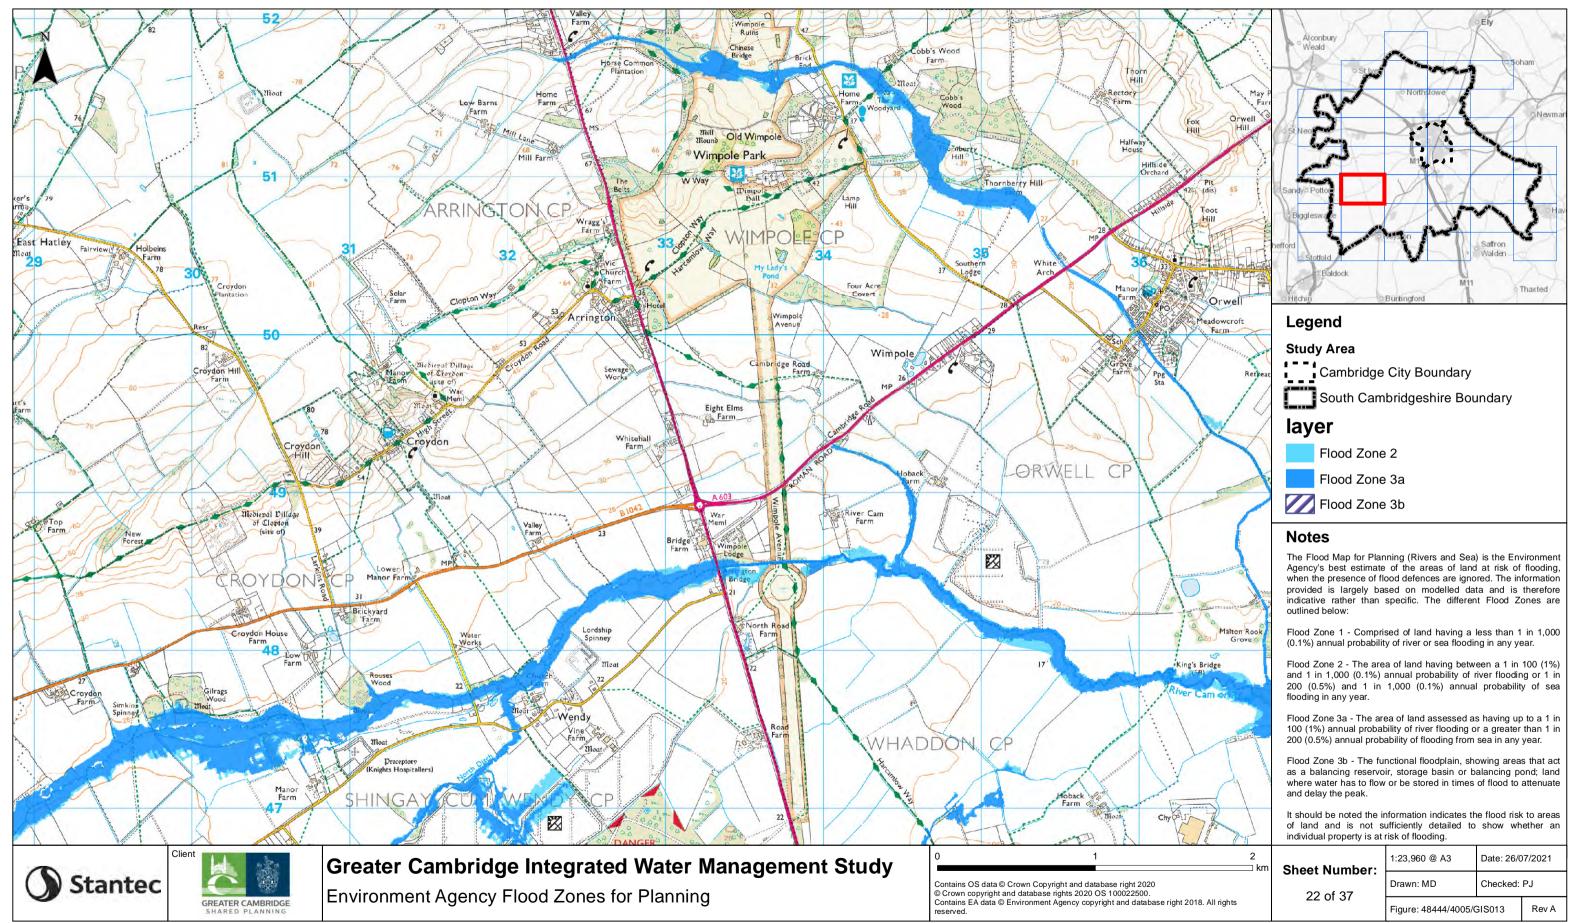

| LA                            | Alconbury<br>Weald                                                                                                                                                                                                                                                                                                                                         | AD                    | Ely               | 1 may   |  |
|-------------------------------|------------------------------------------------------------------------------------------------------------------------------------------------------------------------------------------------------------------------------------------------------------------------------------------------------------------------------------------------------------|-----------------------|-------------------|---------|--|
| a The se                      | 1 - sind                                                                                                                                                                                                                                                                                                                                                   | • Northstowe          | ( sol             | ham     |  |
| The follow                    | S                                                                                                                                                                                                                                                                                                                                                          |                       | A                 | Nevmar  |  |
| Z                             | 123                                                                                                                                                                                                                                                                                                                                                        | M1                    | No.               | -       |  |
|                               | Sandy: Pottor                                                                                                                                                                                                                                                                                                                                              | XX                    |                   | C       |  |
|                               | nefford                                                                                                                                                                                                                                                                                                                                                    | and had               | Saffron<br>Walden | 2       |  |
|                               | Baldock                                                                                                                                                                                                                                                                                                                                                    | Mil                   |                   | Thaxted |  |
| East Town Aller<br>Park Coops | Legend                                                                                                                                                                                                                                                                                                                                                     |                       |                   |         |  |
| -                             | Study Area                                                                                                                                                                                                                                                                                                                                                 |                       |                   |         |  |
|                               | Cambridge City Boundary                                                                                                                                                                                                                                                                                                                                    |                       |                   |         |  |
| 24                            | South Cambridgeshire Boundary                                                                                                                                                                                                                                                                                                                              |                       |                   |         |  |
|                               | layer                                                                                                                                                                                                                                                                                                                                                      |                       |                   |         |  |
| 1                             | Flood Zone 2                                                                                                                                                                                                                                                                                                                                               |                       |                   |         |  |
|                               | Flood Zone 3a                                                                                                                                                                                                                                                                                                                                              |                       |                   |         |  |
|                               | Flood Zone 3b                                                                                                                                                                                                                                                                                                                                              |                       |                   |         |  |
| Bex Grow                      | Notes                                                                                                                                                                                                                                                                                                                                                      |                       |                   |         |  |
| th                            | The Flood Map for Planning (Rivers and Sea) is the Environment<br>Agency's best estimate of the areas of land at risk of flooding,<br>when the presence of flood defences are ignored. The information<br>provided is largely based on modelled data and is therefore<br>indicative rather than specific. The different Flood Zones are<br>outlined below: |                       |                   |         |  |
| 111                           | Flood Zone 1 - Comprised of land having a less than 1 in 1,000 (0.1%) annual probability of river or sea flooding in any year.                                                                                                                                                                                                                             |                       |                   |         |  |
| 34                            | Flood Zone 2 - The area of land having between a 1 in 100 (1%)<br>and 1 in 1,000 (0.1%) annual probability of river flooding or 1 in<br>200 (0.5%) and 1 in 1,000 (0.1%) annual probability of sea<br>flooding in any year.                                                                                                                                |                       |                   |         |  |
| 2X                            | Flood Zone 3a - The area of land assessed as having up to a 1 in 100 (1%) annual probability of river flooding or a greater than 1 in 200 (0.5%) annual probability of flooding from sea in any year.                                                                                                                                                      |                       |                   |         |  |
| Sewage<br>Works               | Flood Zone 3b - The functional floodplain, showing areas that act<br>as a balancing reservoir, storage basin or balancing pond; land<br>where water has to flow or be stored in times of flood to attenuate<br>and delay the peak.                                                                                                                         |                       |                   |         |  |
| N Blos                        | It should be noted the information indicates the flood risk to areas<br>of land and is not sufficiently detailed to show whether an<br>individual property is at risk of flooding.                                                                                                                                                                         |                       |                   |         |  |
| 2<br>km                       | Sheet Number:                                                                                                                                                                                                                                                                                                                                              | 1:23,960 @ A3         | Date: 26/0        | )7/2021 |  |
|                               | 32 of 37                                                                                                                                                                                                                                                                                                                                                   | Drawn: MD Checked: PJ |                   |         |  |
| 3. All rights                 |                                                                                                                                                                                                                                                                                                                                                            | Figure: 48444/4005/0  | GIS013            | Rev A   |  |