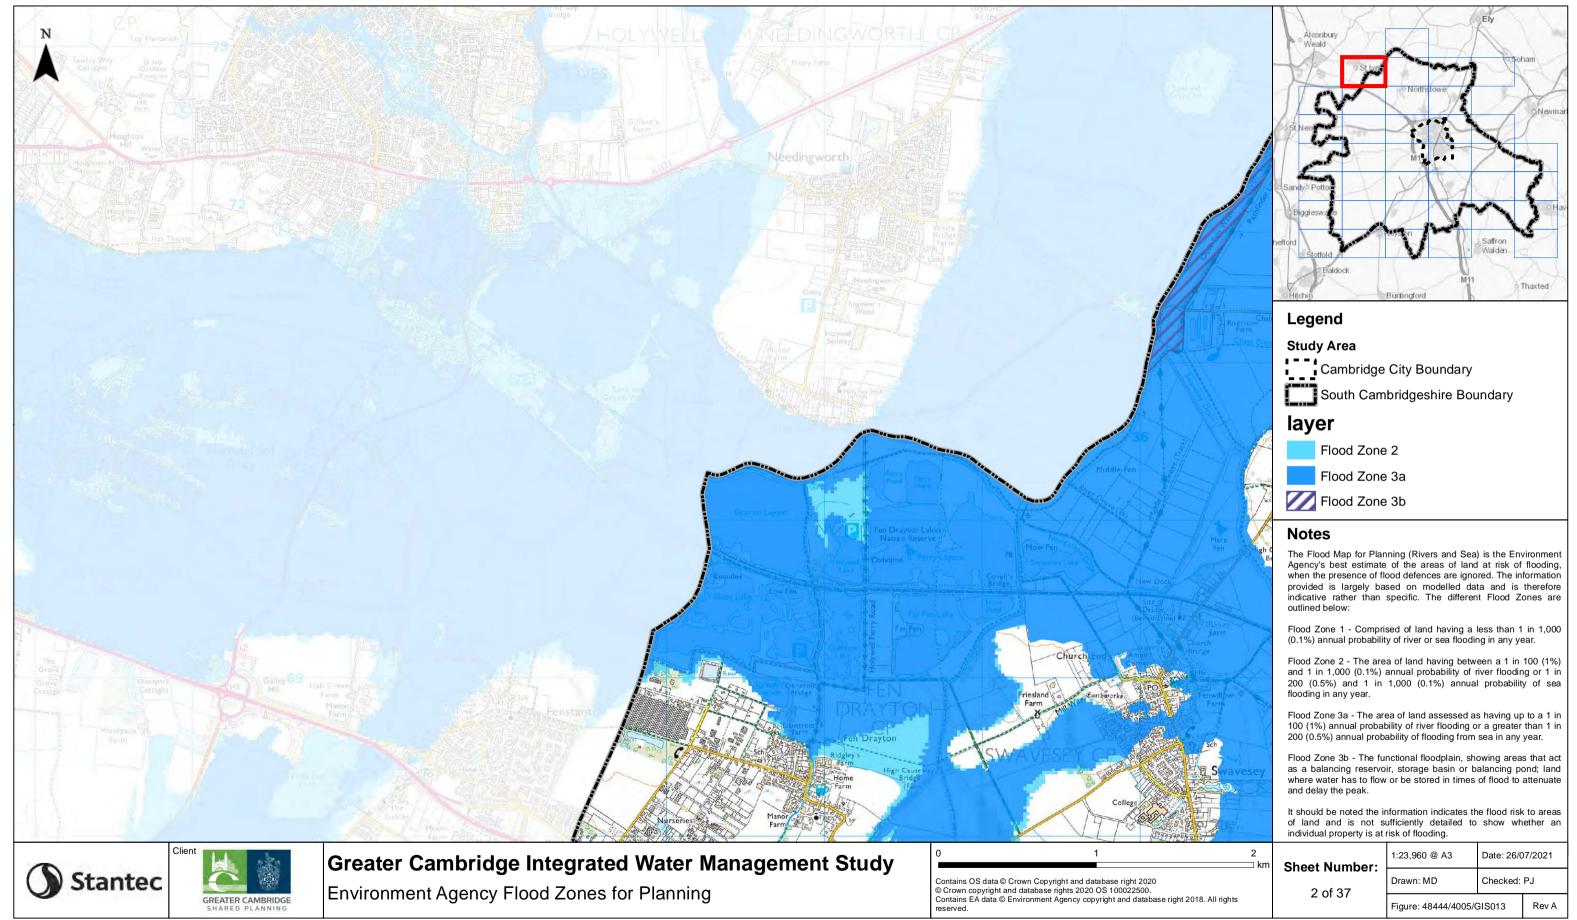

| LA                            | Alconbury<br>Weald                                                                                                                                                                                                                                                                                                                                         | AD                    | Ely               | 1 may   |  |
|-------------------------------|------------------------------------------------------------------------------------------------------------------------------------------------------------------------------------------------------------------------------------------------------------------------------------------------------------------------------------------------------------|-----------------------|-------------------|---------|--|
| a The se                      | 1 - sind                                                                                                                                                                                                                                                                                                                                                   | • Northstowe          | ( sol             | ham     |  |
| The follow                    | S                                                                                                                                                                                                                                                                                                                                                          |                       | A                 | Nevmar  |  |
| Z                             | 123                                                                                                                                                                                                                                                                                                                                                        | M1                    | No.               | -       |  |
|                               | Sandy: Pottor                                                                                                                                                                                                                                                                                                                                              | XX                    |                   | C       |  |
|                               | nefford                                                                                                                                                                                                                                                                                                                                                    | and had               | Saffron<br>Walden | 2       |  |
|                               | Baldock                                                                                                                                                                                                                                                                                                                                                    | Mil                   |                   | Thaxted |  |
| East Town Aller<br>Park Coops | Legend                                                                                                                                                                                                                                                                                                                                                     |                       |                   |         |  |
| -                             | Study Area                                                                                                                                                                                                                                                                                                                                                 |                       |                   |         |  |
|                               | Cambridge City Boundary                                                                                                                                                                                                                                                                                                                                    |                       |                   |         |  |
| 24                            | South Cambridgeshire Boundary                                                                                                                                                                                                                                                                                                                              |                       |                   |         |  |
|                               | layer                                                                                                                                                                                                                                                                                                                                                      |                       |                   |         |  |
| 1                             | Flood Zone 2                                                                                                                                                                                                                                                                                                                                               |                       |                   |         |  |
|                               | Flood Zone 3a                                                                                                                                                                                                                                                                                                                                              |                       |                   |         |  |
|                               | Flood Zone 3b                                                                                                                                                                                                                                                                                                                                              |                       |                   |         |  |
| Bex Grow                      | Notes                                                                                                                                                                                                                                                                                                                                                      |                       |                   |         |  |
| th                            | The Flood Map for Planning (Rivers and Sea) is the Environment<br>Agency's best estimate of the areas of land at risk of flooding,<br>when the presence of flood defences are ignored. The information<br>provided is largely based on modelled data and is therefore<br>indicative rather than specific. The different Flood Zones are<br>outlined below: |                       |                   |         |  |
| 111                           | Flood Zone 1 - Comprised of land having a less than 1 in 1,000 (0.1%) annual probability of river or sea flooding in any year.                                                                                                                                                                                                                             |                       |                   |         |  |
| 34                            | Flood Zone 2 - The area of land having between a 1 in 100 (1%)<br>and 1 in 1,000 (0.1%) annual probability of river flooding or 1 in<br>200 (0.5%) and 1 in 1,000 (0.1%) annual probability of sea<br>flooding in any year.                                                                                                                                |                       |                   |         |  |
| 2X                            | Flood Zone 3a - The area of land assessed as having up to a 1 in 100 (1%) annual probability of river flooding or a greater than 1 in 200 (0.5%) annual probability of flooding from sea in any year.                                                                                                                                                      |                       |                   |         |  |
| Sewage<br>Works               | Flood Zone 3b - The functional floodplain, showing areas that act<br>as a balancing reservoir, storage basin or balancing pond; land<br>where water has to flow or be stored in times of flood to attenuate<br>and delay the peak.                                                                                                                         |                       |                   |         |  |
| N Blos                        | It should be noted the information indicates the flood risk to areas<br>of land and is not sufficiently detailed to show whether an<br>individual property is at risk of flooding.                                                                                                                                                                         |                       |                   |         |  |
| 2<br>km                       | Sheet Number:                                                                                                                                                                                                                                                                                                                                              | 1:23,960 @ A3         | Date: 26/0        | )7/2021 |  |
|                               | 32 of 37                                                                                                                                                                                                                                                                                                                                                   | Drawn: MD Checked: PJ |                   |         |  |
| 3. All rights                 |                                                                                                                                                                                                                                                                                                                                                            | Figure: 48444/4005/0  | GIS013            | Rev A   |  |