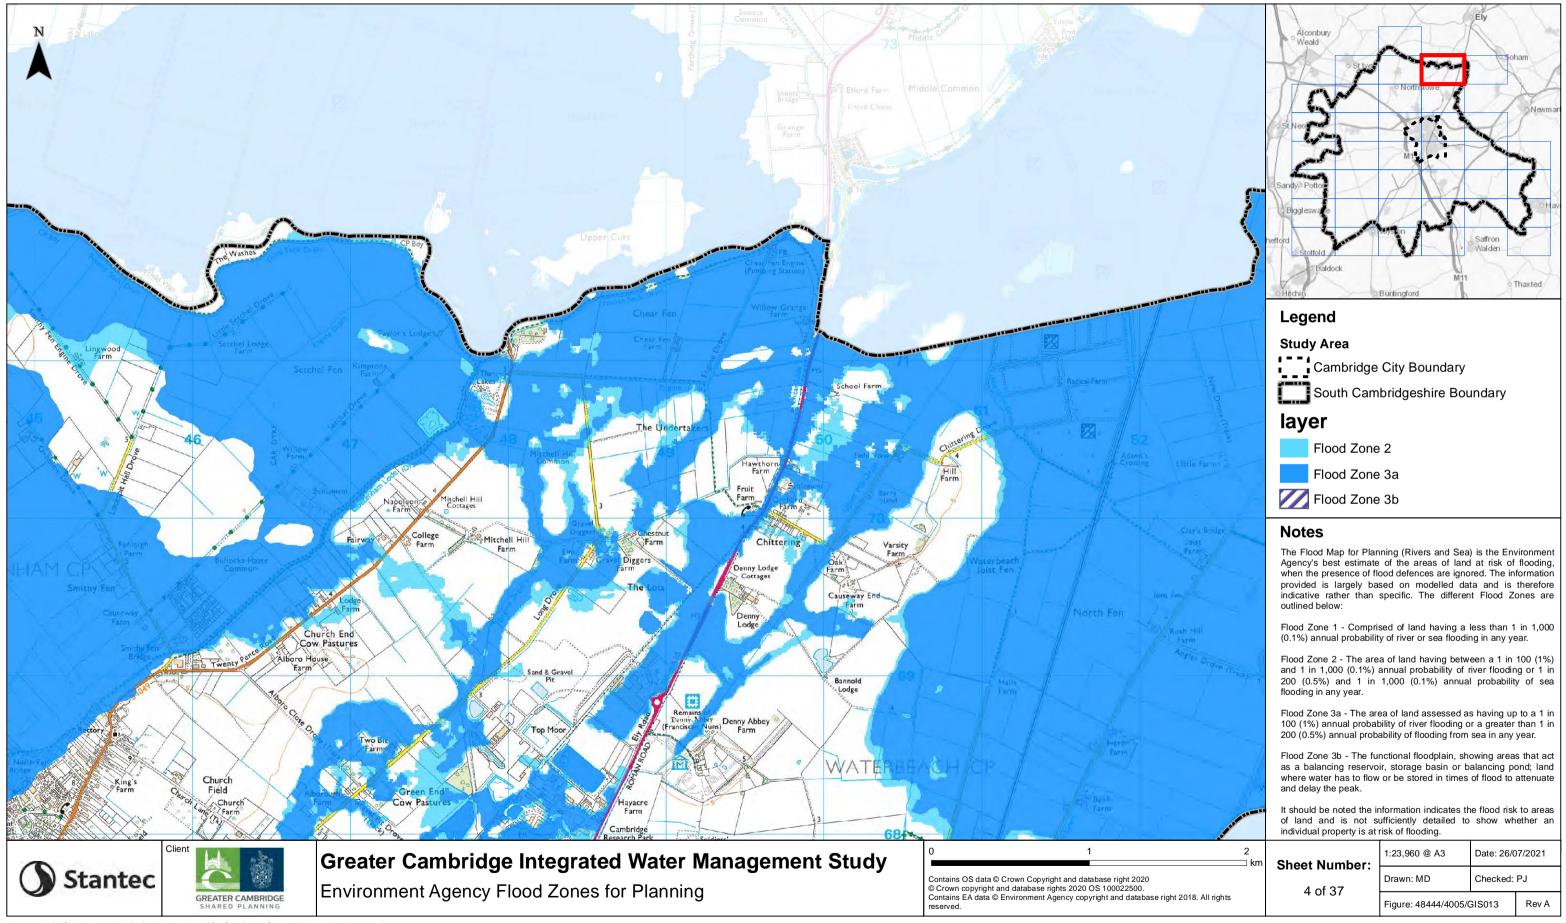

|               | • Alconbury<br>Weald<br>• St lvor                                                                                                                                                                                                                                                                                                                                          |                         |                   |         |  |
|---------------|----------------------------------------------------------------------------------------------------------------------------------------------------------------------------------------------------------------------------------------------------------------------------------------------------------------------------------------------------------------------------|-------------------------|-------------------|---------|--|
|               | SING R                                                                                                                                                                                                                                                                                                                                                                     | North lowe              | X                 | Navmar  |  |
|               | Sandy <sup>o</sup> Potton<br>Bigglesware<br>hefford                                                                                                                                                                                                                                                                                                                        |                         | Saffron<br>Walden | 5       |  |
|               | Baldock                                                                                                                                                                                                                                                                                                                                                                    | Burtingford             | 3                 | Thaxted |  |
|               | Legend                                                                                                                                                                                                                                                                                                                                                                     |                         |                   |         |  |
|               | Study Area                                                                                                                                                                                                                                                                                                                                                                 |                         |                   |         |  |
|               | Cambridge City Boundary                                                                                                                                                                                                                                                                                                                                                    |                         |                   |         |  |
|               | South Cambridgeshire Boundary                                                                                                                                                                                                                                                                                                                                              |                         |                   |         |  |
|               |                                                                                                                                                                                                                                                                                                                                                                            |                         |                   |         |  |
|               | Flood Zone 2                                                                                                                                                                                                                                                                                                                                                               |                         |                   |         |  |
|               | Flood Zone 3a                                                                                                                                                                                                                                                                                                                                                              |                         |                   |         |  |
|               | <b>Notes</b><br>The Flood Map for Planning (Rivers and Sea) is the Environment<br>Agency's best estimate of the areas of land at risk of flooding,<br>when the presence of flood defences are ignored. The information<br>provided is largely based on modelled data and is therefore<br>indicative rather than specific. The different Flood Zones are<br>outlined below: |                         |                   |         |  |
| S.            |                                                                                                                                                                                                                                                                                                                                                                            |                         |                   |         |  |
|               | Flood Zone 1 - Compris<br>(0.1%) annual probabilit                                                                                                                                                                                                                                                                                                                         |                         |                   |         |  |
|               | Flood Zone 2 - The area of land having between a 1 in 100 (1%) and 1 in 1,000 (0.1%) annual probability of river flooding or 1 in 200 (0.5%) and 1 in 1,000 (0.1%) annual probability of sea flooding in any year.                                                                                                                                                         |                         |                   |         |  |
|               | Flood Zone 3a - The area of land assessed as having up to a 1 in 100 (1%) annual probability of river flooding or a greater than 1 in 200 (0.5%) annual probability of flooding from sea in any year.                                                                                                                                                                      |                         |                   |         |  |
|               | Flood Zone 3b - The functional floodplain, showing areas that act<br>as a balancing reservoir, storage basin or balancing pond; land<br>where water has to flow or be stored in times of flood to attenuate<br>and delay the peak.                                                                                                                                         |                         |                   |         |  |
| F             | It should be noted the ir<br>of land and is not su<br>individual property is at i                                                                                                                                                                                                                                                                                          | ufficiently detailed to |                   |         |  |
| 2<br>km       | Sheet Number:                                                                                                                                                                                                                                                                                                                                                              | 1:23,960 @ A3           | Date: 26/0        | )7/2021 |  |
| 8 All rights  |                                                                                                                                                                                                                                                                                                                                                                            |                         | Checked:          | PJ      |  |
| 8. All rights | 30137                                                                                                                                                                                                                                                                                                                                                                      | Figure: 48444/4005/0    | GIS013            | Rev A   |  |