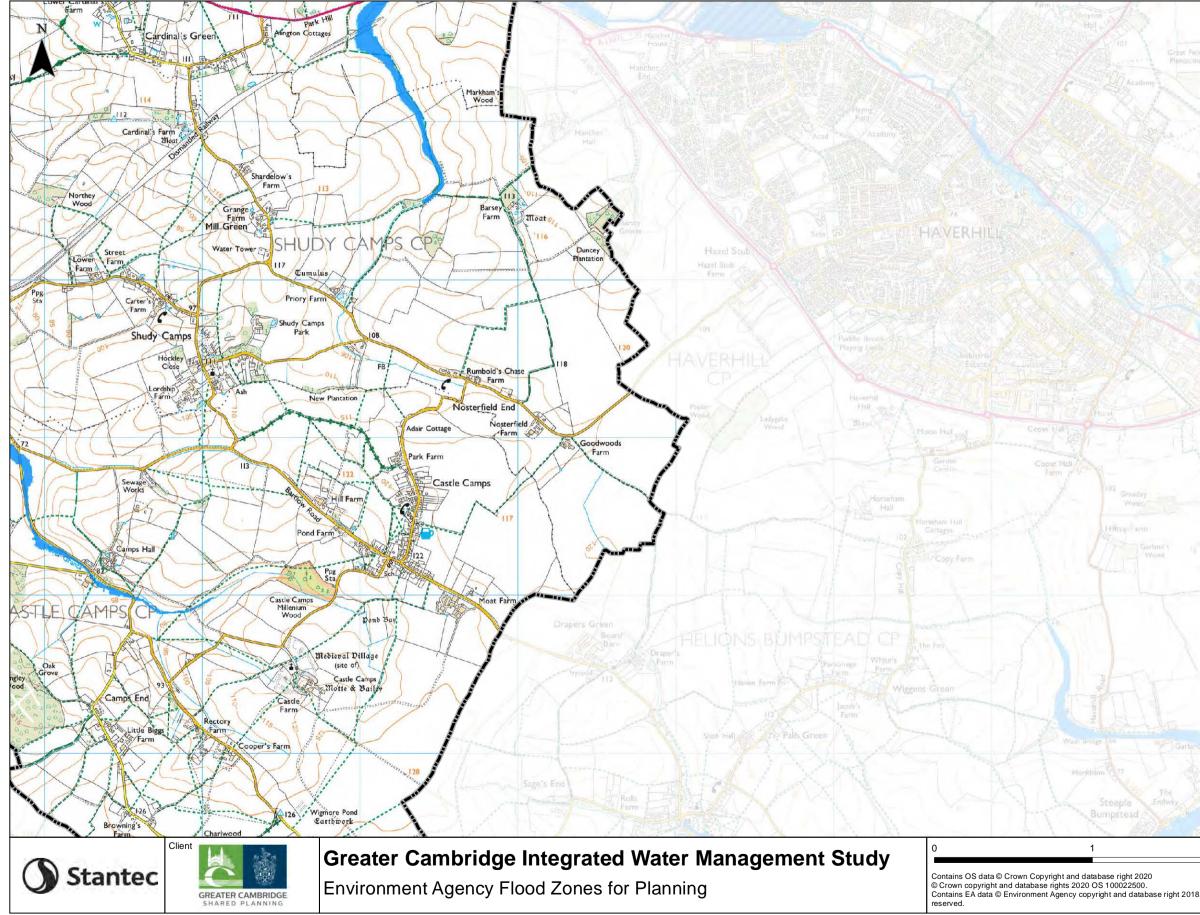

|               | • Alconbury<br>Weald<br>• St lvor                                                                                                                                                                                                                                                                                                                                          |                         |                   |         |  |
|---------------|----------------------------------------------------------------------------------------------------------------------------------------------------------------------------------------------------------------------------------------------------------------------------------------------------------------------------------------------------------------------------|-------------------------|-------------------|---------|--|
|               | SING R                                                                                                                                                                                                                                                                                                                                                                     | North lowe              | X                 | Navmar  |  |
|               | Sandy <sup>o</sup> Potton<br>Bigglesware<br>hefford                                                                                                                                                                                                                                                                                                                        |                         | Saffron<br>Walden | 5       |  |
|               | Baldock                                                                                                                                                                                                                                                                                                                                                                    | Burtingford             | 3                 | Thaxted |  |
|               | Legend                                                                                                                                                                                                                                                                                                                                                                     |                         |                   |         |  |
|               | Study Area                                                                                                                                                                                                                                                                                                                                                                 |                         |                   |         |  |
|               | Cambridge City Boundary                                                                                                                                                                                                                                                                                                                                                    |                         |                   |         |  |
|               | South Cambridgeshire Boundary                                                                                                                                                                                                                                                                                                                                              |                         |                   |         |  |
|               |                                                                                                                                                                                                                                                                                                                                                                            |                         |                   |         |  |
|               | Flood Zone 2                                                                                                                                                                                                                                                                                                                                                               |                         |                   |         |  |
|               | Flood Zone 3a                                                                                                                                                                                                                                                                                                                                                              |                         |                   |         |  |
|               | <b>Notes</b><br>The Flood Map for Planning (Rivers and Sea) is the Environment<br>Agency's best estimate of the areas of land at risk of flooding,<br>when the presence of flood defences are ignored. The information<br>provided is largely based on modelled data and is therefore<br>indicative rather than specific. The different Flood Zones are<br>outlined below: |                         |                   |         |  |
| S.            |                                                                                                                                                                                                                                                                                                                                                                            |                         |                   |         |  |
|               | Flood Zone 1 - Compris<br>(0.1%) annual probabilit                                                                                                                                                                                                                                                                                                                         |                         |                   |         |  |
|               | Flood Zone 2 - The area of land having between a 1 in 100 (1%) and 1 in 1,000 (0.1%) annual probability of river flooding or 1 in 200 (0.5%) and 1 in 1,000 (0.1%) annual probability of sea flooding in any year.                                                                                                                                                         |                         |                   |         |  |
|               | Flood Zone 3a - The area of land assessed as having up to a 1 in 100 (1%) annual probability of river flooding or a greater than 1 in 200 (0.5%) annual probability of flooding from sea in any year.                                                                                                                                                                      |                         |                   |         |  |
|               | Flood Zone 3b - The functional floodplain, showing areas that act<br>as a balancing reservoir, storage basin or balancing pond; land<br>where water has to flow or be stored in times of flood to attenuate<br>and delay the peak.                                                                                                                                         |                         |                   |         |  |
| F             | It should be noted the ir<br>of land and is not su<br>individual property is at i                                                                                                                                                                                                                                                                                          | ufficiently detailed to |                   |         |  |
| 2<br>km       | Sheet Number:                                                                                                                                                                                                                                                                                                                                                              | 1:23,960 @ A3           | Date: 26/0        | )7/2021 |  |
| 8 All rights  |                                                                                                                                                                                                                                                                                                                                                                            |                         | Checked:          | PJ      |  |
| 8. All rights | 30137                                                                                                                                                                                                                                                                                                                                                                      | Figure: 48444/4005/0    | GIS013            | Rev A   |  |