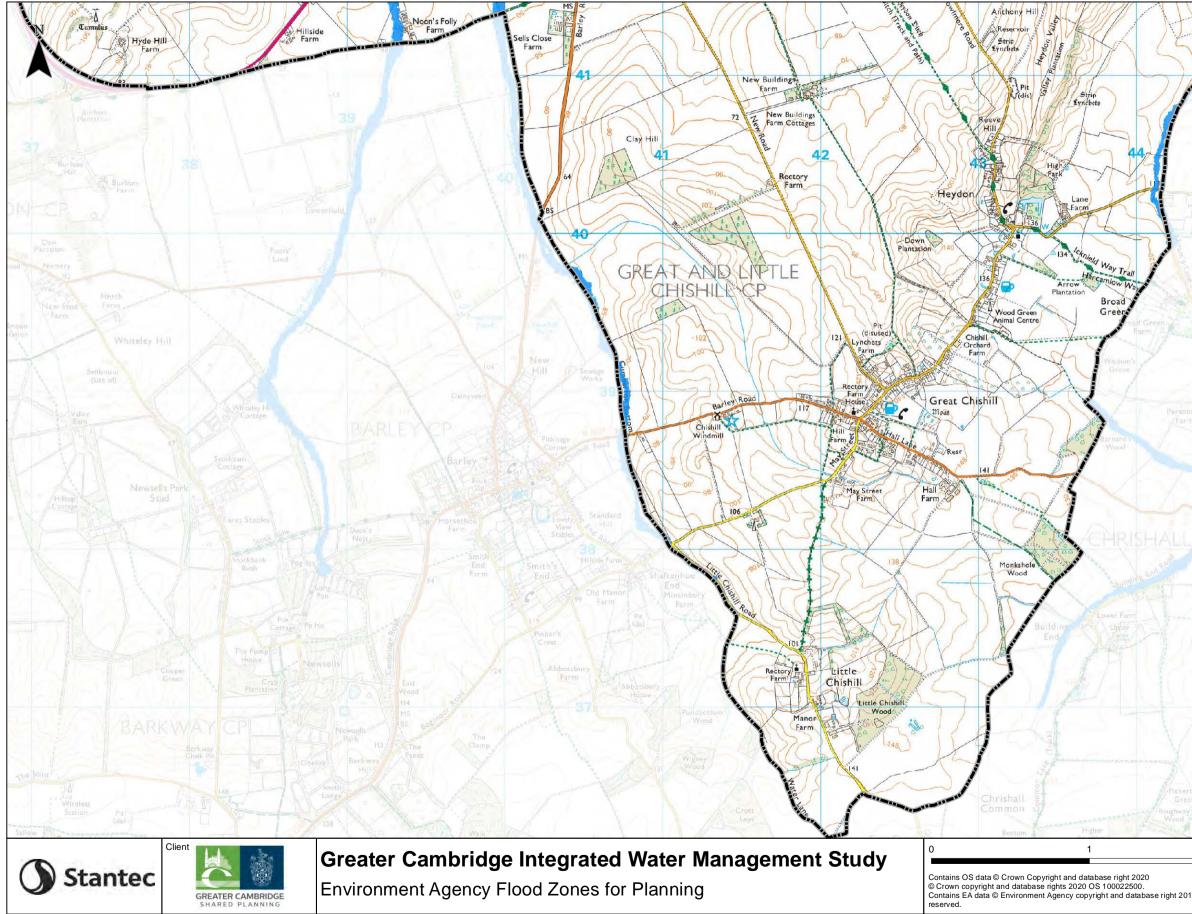

| Drawn: MD Checked: PJ |                   |         |  |
| 3. All rights                 |                                                                                                                                                                                                                                                                                                                                                            | Figure: 48444/4005/0  | GIS013            | Rev A   |  |







|                   | Alconbury<br>Weald                                                                                                                                                                                                                                                                                                                                         | Ad