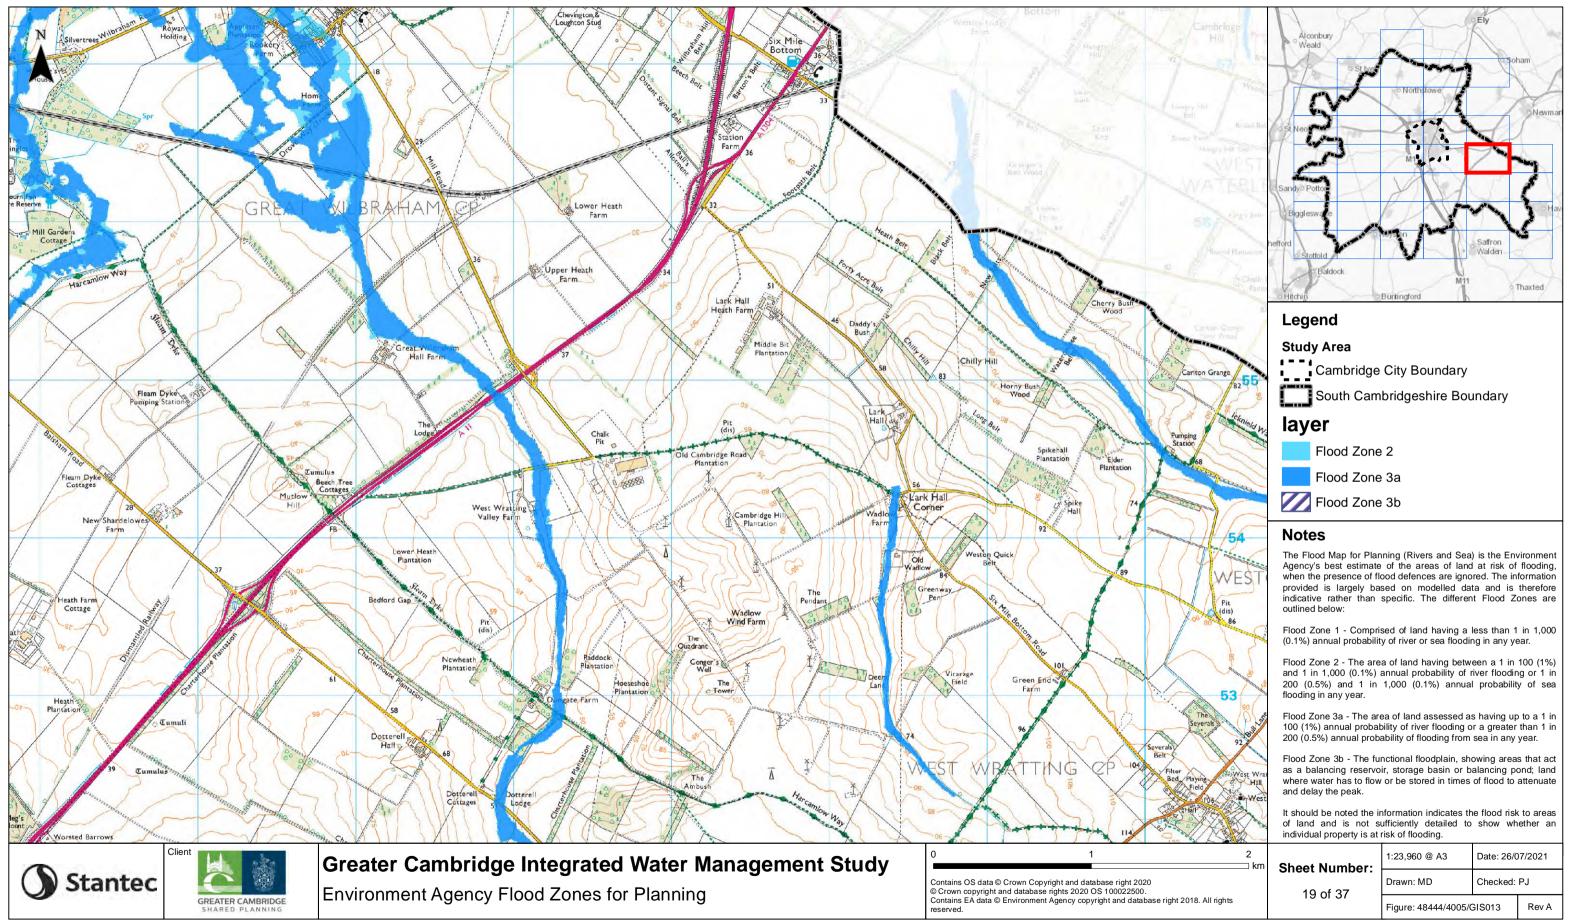

|                         | Checked:          | PJ      |  |
| 8. All rights | 30137                                                                                                                                                                                                                                                                                                                                                                      | Figure: 48444/4005/0    | GIS013            | Rev A   |  |







Document Path: J:\48444 Greater Cambridge Water Cycle Study\GIS\Workspaces\48444 GIS013 EA Flood Zones.mxd





































| And I                   |                                                                                                                                                                                                                                                                                                                                                            |                      | NE         |         |  |
|-------------------------|-----------------------------------------------------------------------------------------------------------------------------------------------------------------------------------------------------------------------------------------------------------------------------------------------------------------------------------