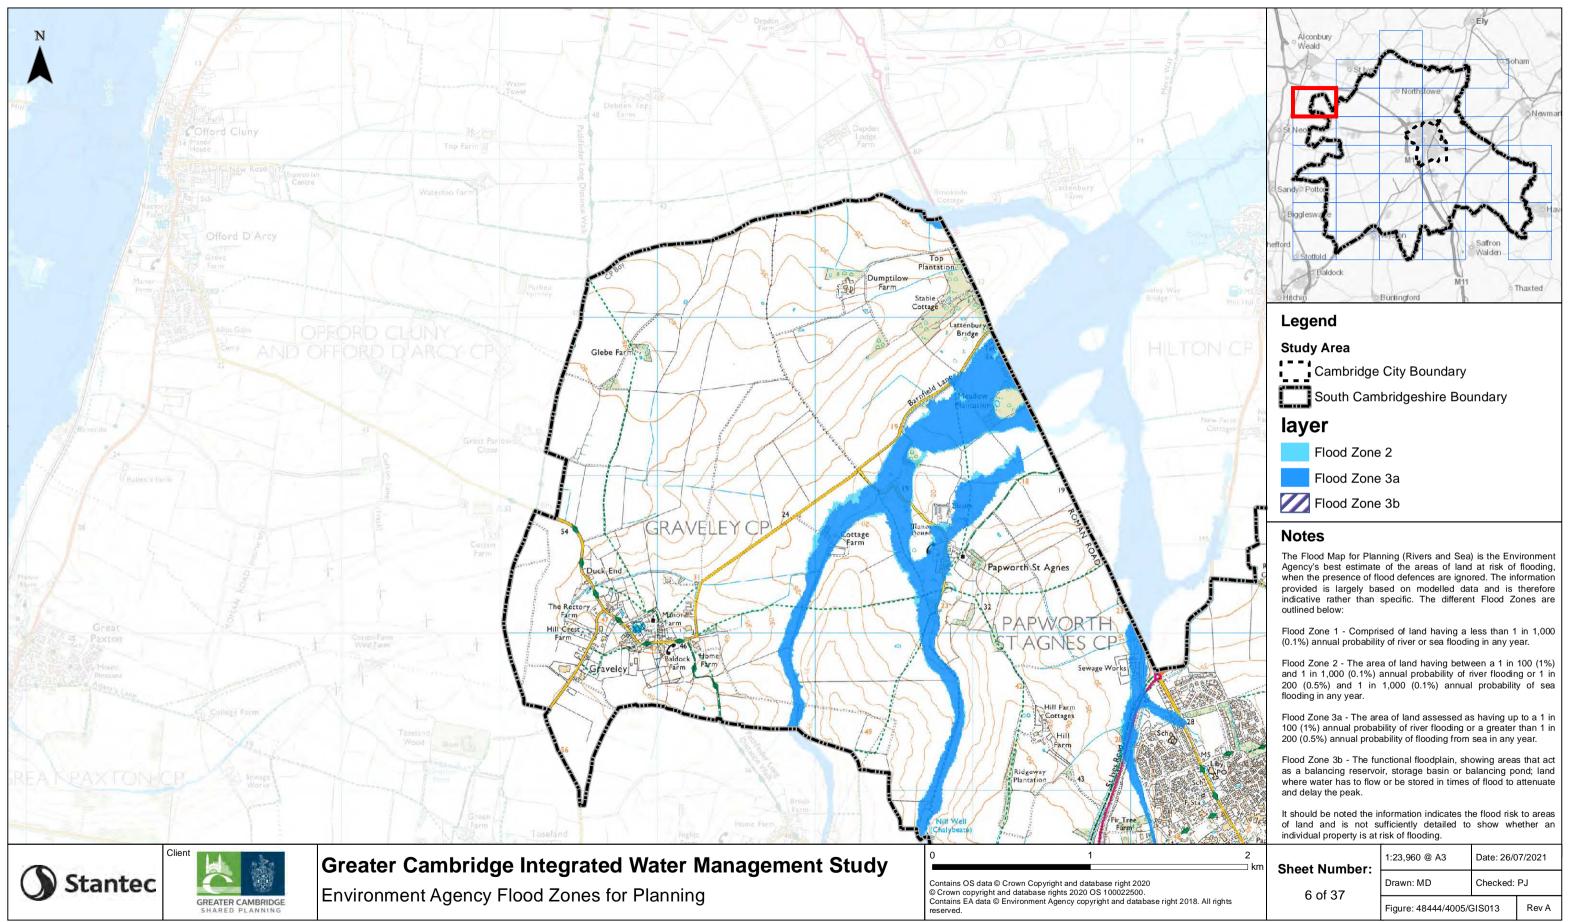

| LA                            | Alconbury<br>Weald                                                                                                                                                                                                                                                                                                                                         | AD                    | Ely               | 1 may   |  |
|-------------------------------|------------------------------------------------------------------------------------------------------------------------------------------------------------------------------------------------------------------------------------------------------------------------------------------------------------------------------------------------------------|-----------------------|-------------------|---------|--|
| a The se                      | 1 - sind                                                                                                                                                                                                                                                                                                                                                   | • Northstowe          | ( sol             | ham     |  |
| The follow                    | S                                                                                                                                                                                                                                                                                                                                                          |                       | A                 | Nevmar  |  |
| Z                             | 123                                                                                                                                                                                                                                                                                                                                                        | M1                    | No.               | -       |  |
|                               | Sandy: Pottor                                                                                                                                                                                                                                                                                                                                              | XX                    |                   | C       |  |
|                               | nefford                                                                                                                                                                                                                                                                                                                                                    | and had               | Saffron<br>Walden | 2       |  |
|                               | Baldock                                                                                                                                                                                                                                                                                                                                                    | Mil                   |                   | Thaxted |  |
| East Town Aller<br>Park Coops | Legend                                                                                                                                                                                                                                                                                                                                                     |                       |                   |         |  |
| -                             | Study Area                                                                                                                                                                                                                                                                                                                                                 |                       |                   |         |  |
|                               | Cambridge City Boundary                                                                                                                                                                                                                                                                                                                                    |                       |                   |         |  |
| 24                            | South Cambridgeshire Boundary                                                                                                                                                                                                                                                                                                                              |                       |                   |         |  |
|                               | layer                                                                                                                                                                                                                                                                                                                                                      |                       |                   |         |  |
| 1                             | Flood Zone 2                                                                                                                                                                                                                                                                                                                                               |                       |                   |         |  |
|                               | Flood Zone 3a                                                                                                                                                                                                                                                                                                                                              |                       |                   |         |  |
|                               | Flood Zone 3b                                                                                                                                                                                                                                                                                                                                              |                       |                   |         |  |
| Bex Grow                      | Notes                                                                                                                                                                                                                                                                                                                                                      |                       |                   |         |  |
| th                            | The Flood Map for Planning (Rivers and Sea) is the Environment<br>Agency's best estimate of the areas of land at risk of flooding,<br>when the presence of flood defences are ignored. The information<br>provided is largely based on modelled data and is therefore<br>indicative rather than specific. The different Flood Zones are<br>outlined below: |                       |                   |         |  |
| 111                           | Flood Zone 1 - Comprised of land having a less than 1 in 1,000 (0.1%) annual probability of river or sea flooding in any year.                                                                                                                                                                                                                             |                       |                   |         |  |
| 34                            | Flood Zone 2 - The area of land having between a 1 in 100 (1%)<br>and 1 in 1,000 (0.1%) annual probability of river flooding or 1 in<br>200 (0.5%) and 1 in 1,000 (0.1%) annual probability of sea<br>flooding in any year.                                                                                                                                |                       |                   |         |  |
| 2X                            | Flood Zone 3a - The area of land assessed as having up to a 1 in 100 (1%) annual probability of river flooding or a greater than 1 in 200 (0.5%) annual probability of flooding from sea in any year.                                                                                                                                                      |                       |                   |         |  |
| Sewage<br>Works               | Flood Zone 3b - The functional floodplain, showing areas that act<br>as a balancing reservoir, storage basin or balancing pond; land<br>where water has to flow or be stored in times of flood to attenuate<br>and delay the peak.                                                                                                                         |                       |                   |         |  |
| N Blos                        | It should be noted the information indicates the flood risk to areas<br>of land and is not sufficiently detailed to show whether an<br>individual property is at risk of flooding.                                                                                                                                                                         |                       |                   |         |  |
| 2<br>km                       | Sheet Number:                                                                                                                                                                                                                                                                                                                                              | 1:23,960 @ A3         | Date: 26/0        | )7/2021 |  |
|                               | 32 of 37                                                                                                                                                                                                                                                                                                                                                   | Drawn: MD Checked: PJ |                   |         |  |
| 3. All rights                 |                                                                                                                                                                                                                                                                                                                                                            | Figure: 48444/4005/0  | GIS013            | Rev A   |  |