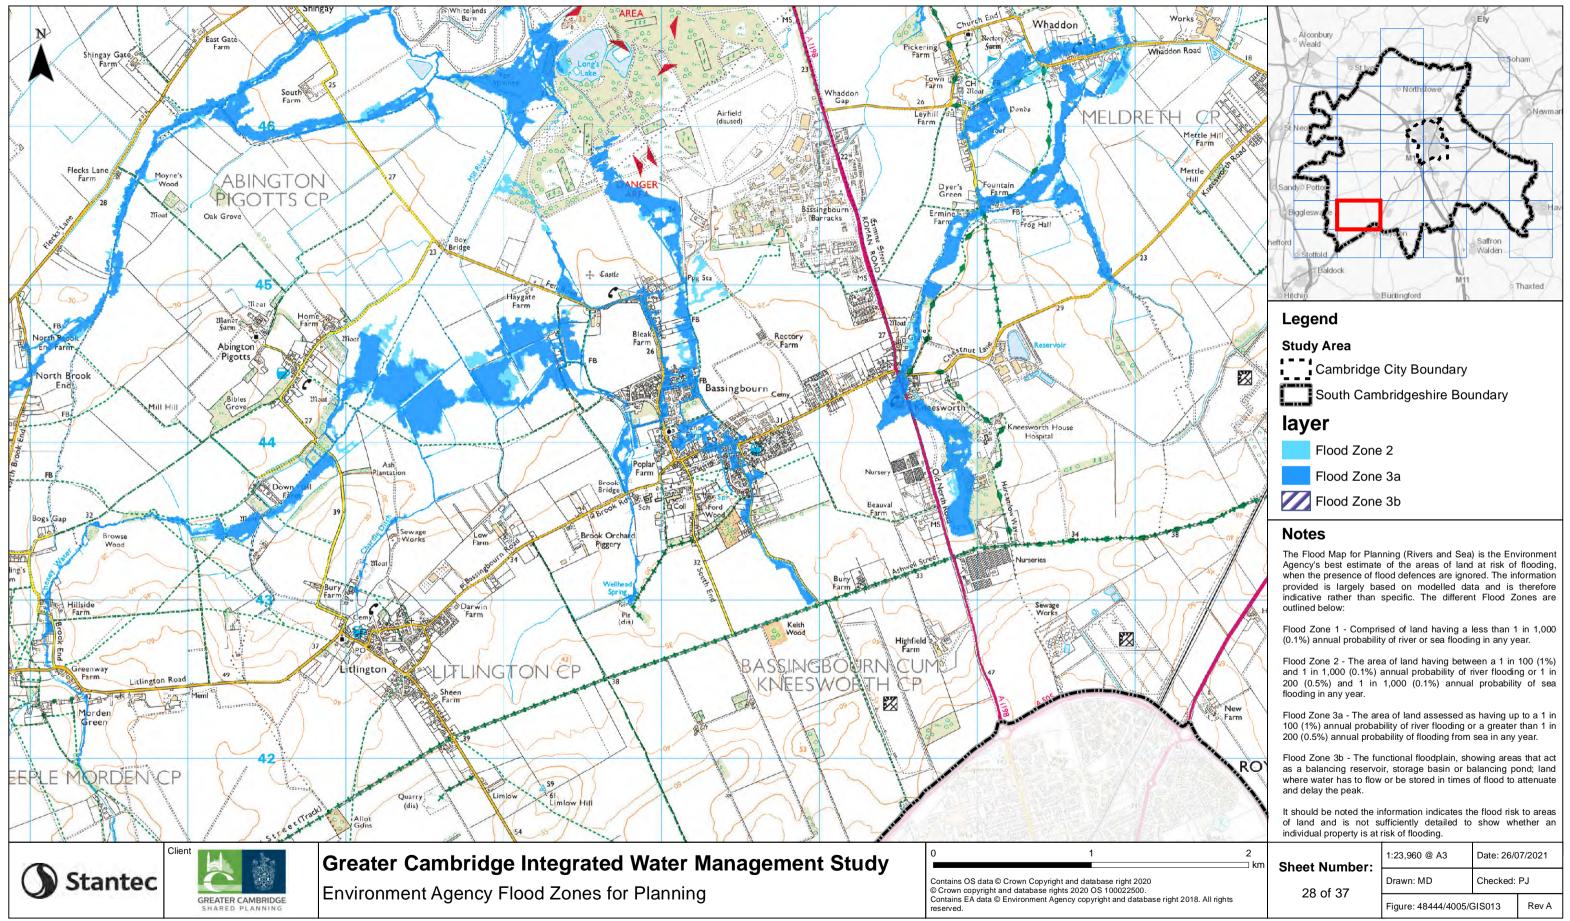

|               | • Alconbury<br>Weald<br>• St lvor                                                                                                                                                                                                                                                                                                                                          |                         |                   |         |  |
|---------------|----------------------------------------------------------------------------------------------------------------------------------------------------------------------------------------------------------------------------------------------------------------------------------------------------------------------------------------------------------------------------|-------------------------|-------------------|---------|--|
|               | SING R                                                                                                                                                                                                                                                                                                                                                                     | North lowe              | X                 | Navmar  |  |
|               | Sandy <sup>o</sup> Potton<br>Bigglesware<br>hefford                                                                                                                                                                                                                                                                                                                        |                         | Saffron<br>Walden | 5       |  |
|               | Baldock                                                                                                                                                                                                                                                                                                                                                                    | Burtingford             | 3                 | Thaxted |  |
|               | Legend                                                                                                                                                                                                                                                                                                                                                                     |                         |                   |         |  |
|               | Study Area                                                                                                                                                                                                                                                                                                                                                                 |                         |                   |         |  |
|               | Cambridge City Boundary                                                                                                                                                                                                                                                                                                                                                    |                         |                   |         |  |
|               | South Cambridgeshire Boundary                                                                                                                                                                                                                                                                                                                                              |                         |                   |         |  |
|               |                                                                                                                                                                                                                                                                                                                                                                            |                         |                   |         |  |
|               | Flood Zone 2                                                                                                                                                                                                                                                                                                                                                               |                         |                   |         |  |
|               | Flood Zone 3a                                                                                                                                                                                                                                                                                                                                                              |                         |                   |         |  |
|               | <b>Notes</b><br>The Flood Map for Planning (Rivers and Sea) is the Environment<br>Agency's best estimate of the areas of land at risk of flooding,<br>when the presence of flood defences are ignored. The information<br>provided is largely based on modelled data and is therefore<br>indicative rather than specific. The different Flood Zones are<br>outlined below: |                         |                   |         |  |
| S.            |                                                                                                                                                                                                                                                                                                                                                                            |                         |                   |         |  |
|               | Flood Zone 1 - Compris<br>(0.1%) annual probabilit                                                                                                                                                                                                                                                                                                                         |                         |                   |         |  |
|               | Flood Zone 2 - The area of land having between a 1 in 100 (1%) and 1 in 1,000 (0.1%) annual probability of river flooding or 1 in 200 (0.5%) and 1 in 1,000 (0.1%) annual probability of sea flooding in any year.                                                                                                                                                         |                         |                   |         |  |
|               | Flood Zone 3a - The area of land assessed as having up to a 1 in 100 (1%) annual probability of river flooding or a greater than 1 in 200 (0.5%) annual probability of flooding from sea in any year.                                                                                                                                                                      |                         |                   |         |  |
|               | Flood Zone 3b - The functional floodplain, showing areas that act<br>as a balancing reservoir, storage basin or balancing pond; land<br>where water has to flow or be stored in times of flood to attenuate<br>and delay the peak.                                                                                                                                         |                         |                   |         |  |
| F             | It should be noted the ir<br>of land and is not su<br>individual property is at i                                                                                                                                                                                                                                                                                          | ufficiently detailed to |                   |         |  |
| 2<br>km       | Sheet Number:                                                                                                                                                                                                                                                                                                                                                              | 1:23,960 @ A3           | Date: 26/0        | )7/2021 |  |
| 8 All rights  |                                                                                                                                                                                                                                                                                                                                                                            |                         | Checked:          | PJ      |  |
| 8. All rights | 30137                                                                                                                                                                                                                                                                                                                                                                      | Figure: 48444/4005/0    | GIS013            | Rev A   |  |