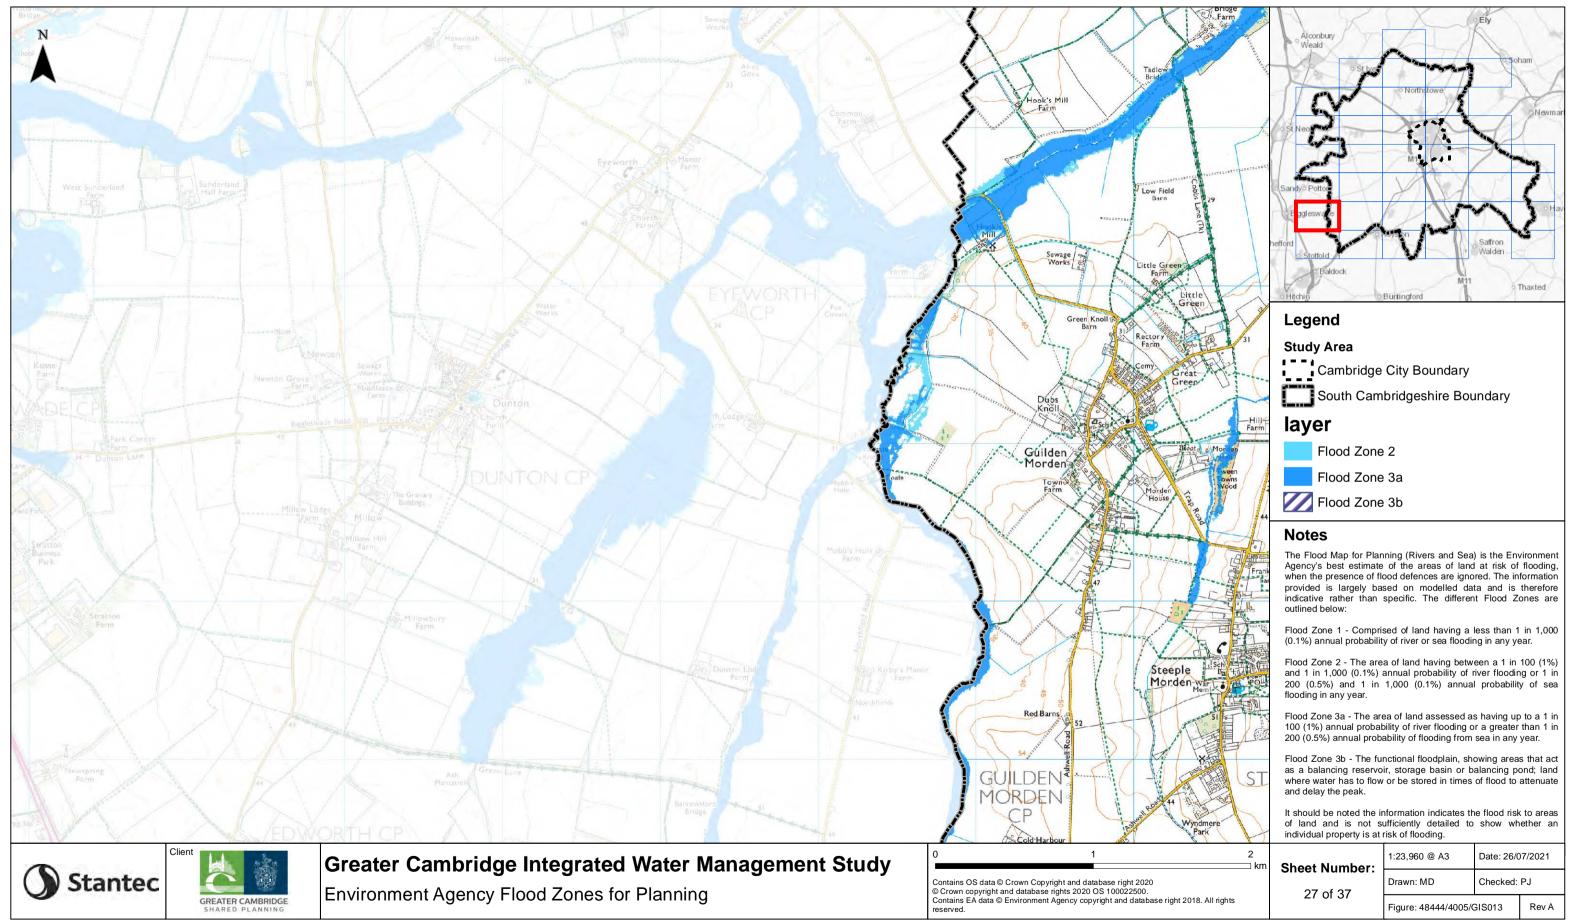

|                         | Checked:          | PJ      |  |
| 8. All rights | 30137                                                                                                                                                                                                                                                                                                                                                                      | Figure: 48444/4005/0    | GIS013            | Rev A   |  |







Document Path: J:\48444 Greater Cambridge Water Cycle Study\GIS\Workspaces\48444 GIS013 EA Flood Zones.mxd





































| And I                   |                                                                                                                                                                                                                                                                                                                                                            |                      | NE         |         |  |
|-------------------------|---------------------------------------------------------------------------------------------------------------------------------------------------------------------------------------------------------------------------------------------------------------------------------------------------------------------------------------------------