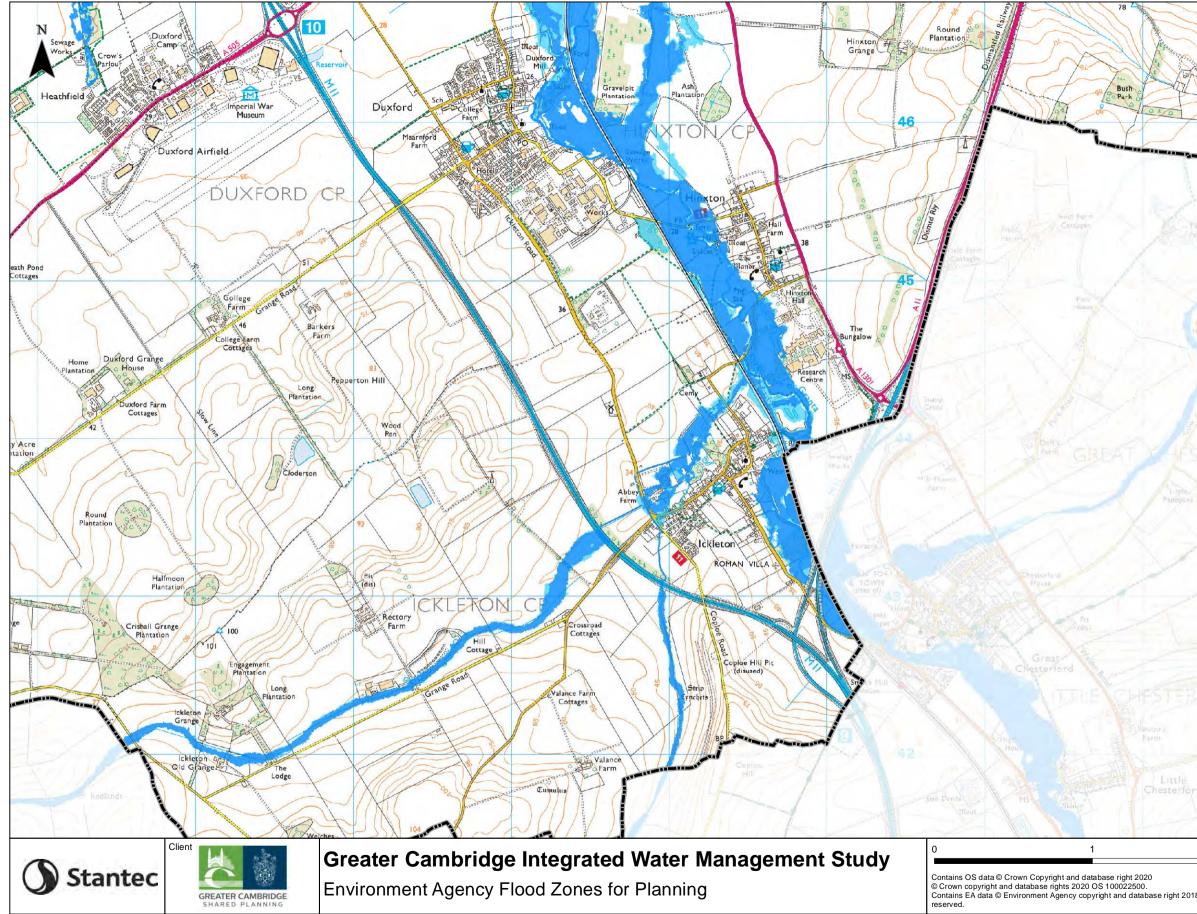

|                         | Checked:          | PJ      |  |
| 8. All rights | 30137                                                                                                                                                                                                                                                                                                                                                                      | Figure: 48444/4005/0    | GIS013            | Rev A   |  |







Document Path: J:\48444 Greater Cambridge Water Cycle Study\GIS\Workspaces\48444 GIS013 EA Flood Zones.mxd





































| And I                   |                                                                                                                                                                                                                                                                                                                                                            |                      | NE         |         |  |
|-------------------------|---------------------------------------------------------------------------------------------------------------------------------------------------------------------------------------------------------------------------------------------------------------------------------------------------------------------------------------------------------