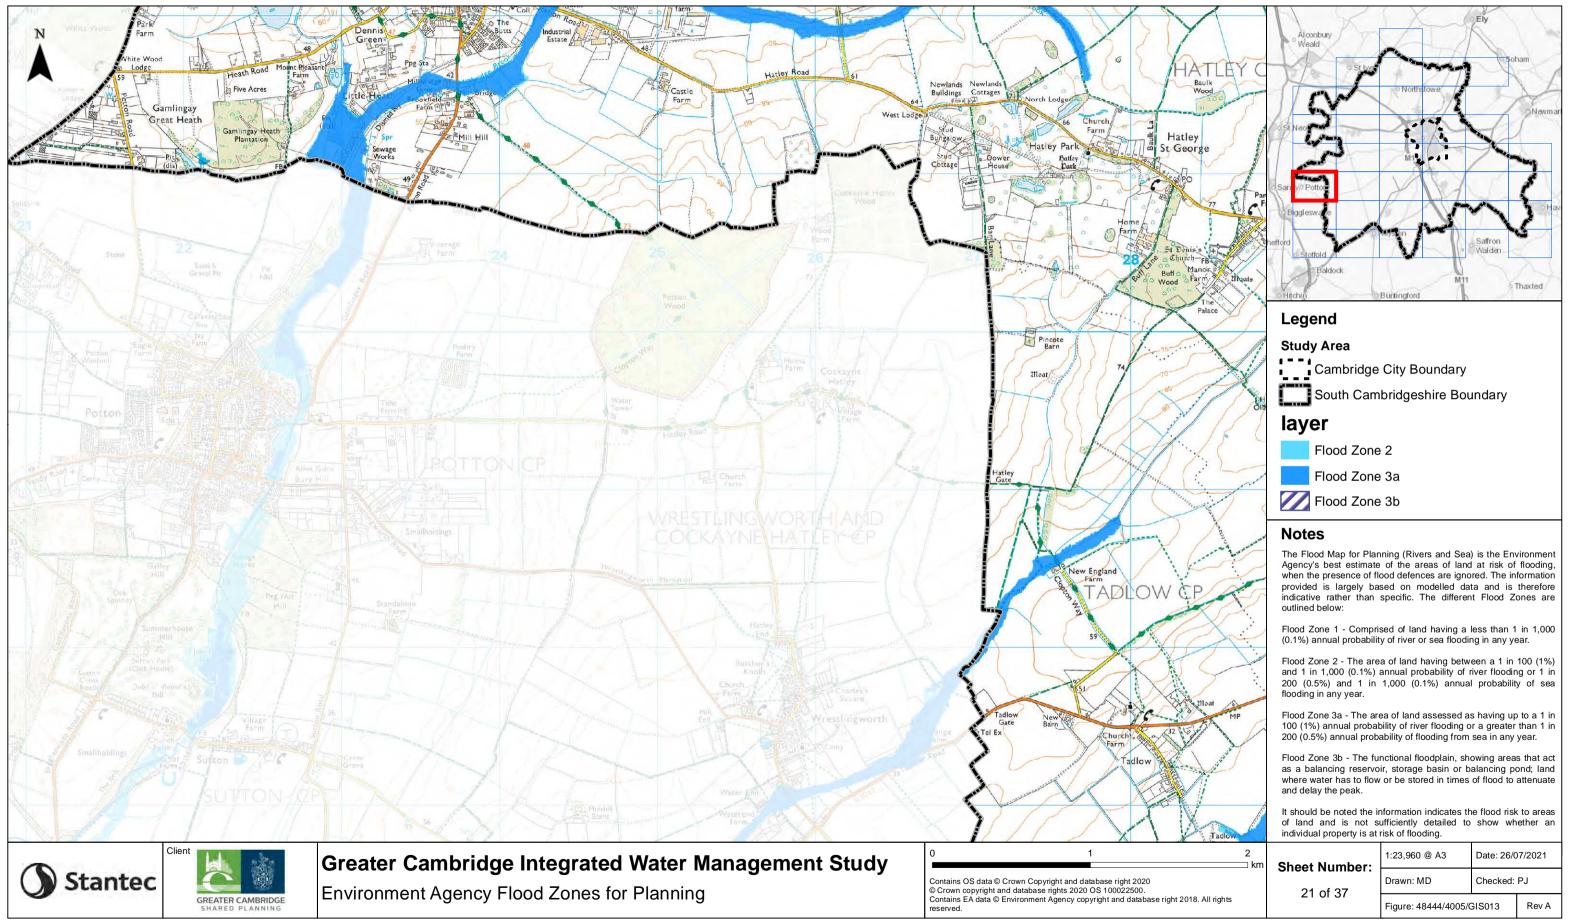

Document Path: J:\48444 Greater Cambridge Water Cycle Study\GIS\Workspaces\48444 GIS013 EA Flood Zones.mxd

| And I                   |                                                                                                                                                                                                                                                                                                                                                            |                      | NE         |         |  |
|-------------------------|------------------------------------------------------------------------------------------------------------------------------------------------------------------------------------------------------------------------------------------------------------------------------------------------------------------------------------------------------------|----------------------|------------|---------|--|
|                         | Alconbury<br>Weald                                                                                                                                                                                                                                                                                                                                         | AS                   | Ely        | Jac     |  |
| and a big of the second | - Stive                                                                                                                                                                                                                                                                                                                                                    | man-1                | (sol       | ham     |  |
| Abington Park           | CM                                                                                                                                                                                                                                                                                                                                                         | © Northstowe         | 5          | Newmar  |  |
| 98                      | StNeo                                                                                                                                                                                                                                                                                                                                                      |                      |            |         |  |
|                         | Las a                                                                                                                                                                                                                                                                                                                                                      | MIL                  | 2          | 7       |  |
| 1-1-                    | Sandyo Potto                                                                                                                                                                                                                                                                                                                                               |                      | A MAR      | Hav     |  |
| Pikeli<br>Semi          | hefford                                                                                                                                                                                                                                                                                                                                                    |                      | Saffron    | S.      |  |
| 1                       | Baldock                                                                                                                                                                                                                                                                                                                                                    | MII                  | Walden     | X       |  |
| 1 1                     |                                                                                                                                                                                                                                                                                                                                                            | Buntingford          | Ĵ          | Thaxted |  |
| (d) (and                | Legend                                                                                                                                                                                                                                                                                                                                                     |                      |            |         |  |
| T                       | Study Area                                                                                                                                                                                                                                                                                                                                                 |                      |            |         |  |
| Anne                    | South Cambridgeshire Boundary                                                                                                                                                                                                                                                                                                                              |                      |            |         |  |
| 1.1.18                  | layer                                                                                                                                                                                                                                                                                                                                                      |                      |            |         |  |
| STERFOR                 | Flood Zone 2                                                                                                                                                                                                                                                                                                                                               |                      |            |         |  |
| June 1                  | Flood Zone 3a                                                                                                                                                                                                                                                                                                                                              |                      |            |         |  |
| -                       | Flood Zone 3b                                                                                                                                                                                                                                                                                                                                              |                      |            |         |  |
| 1                       | Notes                                                                                                                                                                                                                                                                                                                                                      |                      |            |         |  |
| 4                       | The Flood Map for Planning (Rivers and Sea) is the Environment<br>Agency's best estimate of the areas of land at risk of flooding,<br>when the presence of flood defences are ignored. The information<br>provided is largely based on modelled data and is therefore<br>indicative rather than specific. The different Flood Zones are<br>outlined below: |                      |            |         |  |
| 1                       | Flood Zone 1 - Comprised of land having a less than 1 in 1,000 (0.1%) annual probability of river or sea flooding in any year.                                                                                                                                                                                                                             |                      |            |         |  |
| IFORD-I                 | Flood Zone 2 - The area of land having between a 1 in 100 (1%) and 1 in 1,000 (0.1%) annual probability of river flooding or 1 in 200 (0.5%) and 1 in 1,000 (0.1%) annual probability of sea flooding in any year.                                                                                                                                         |                      |            |         |  |
| Lady<br>Plantation      | Flood Zone 3a - The area of land assessed as having up to a 1 in 100 (1%) annual probability of river flooding or a greater than 1 in 200 (0.5%) annual probability of flooding from sea in any year.                                                                                                                                                      |                      |            |         |  |
| re                      | Flood Zone 3b - The functional floodplain, showing areas that act<br>as a balancing reservoir, storage basin or balancing pond; land<br>where water has to flow or be stored in times of flood to attenuate<br>and delay the peak.                                                                                                                         |                      |            |         |  |
| 场                       | It should be noted the information indicates the flood risk to areas<br>of land and is not sufficiently detailed to show whether an<br>individual property is at risk of flooding.                                                                                                                                                                         |                      |            |         |  |
| 2<br>km                 | Sheet Number:                                                                                                                                                                                                                                                                                                                                              | 1:23,960 @ A3        | Date: 26/0 | 07/2021 |  |
|                         | 30 of 37                                                                                                                                                                                                                                                                                                                                                   | Drawn: MD            | Checked:   | PJ      |  |
| 18. All rights          | 30 01 37                                                                                                                                                                                                                                                                                                                                                   | Figure: 48444/4005/0 | GIS013     | Rev A   |  |