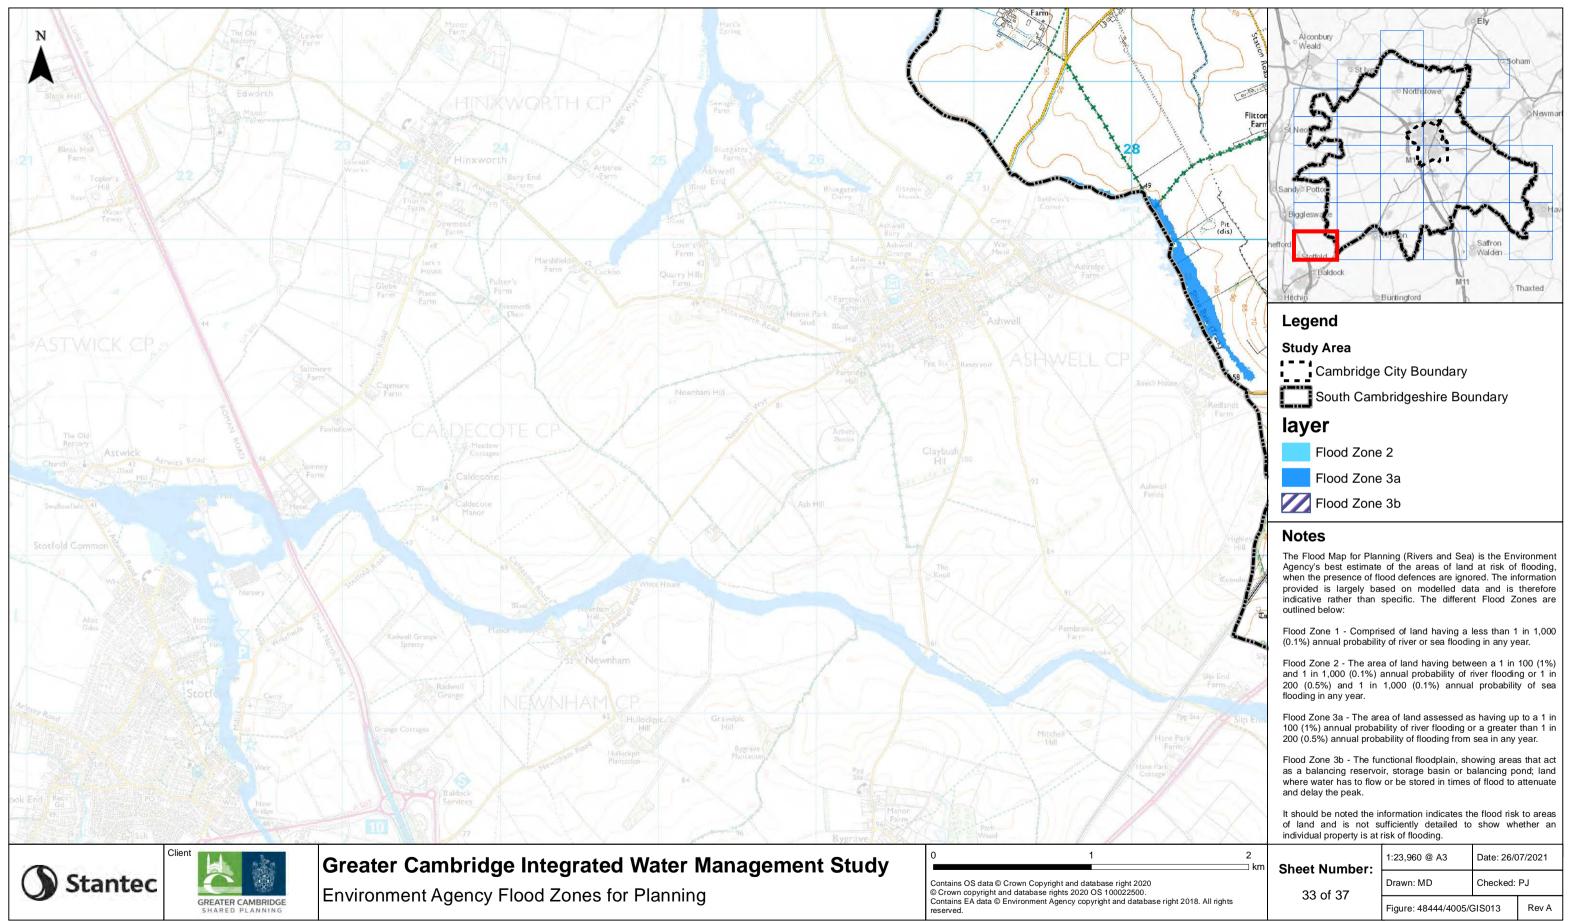

| LA                            | Alconbury<br>Weald                                                                                                                                                                                                                                                                                                                                         | AD                    | Ely               | 1 may   |  |
|-------------------------------|------------------------------------------------------------------------------------------------------------------------------------------------------------------------------------------------------------------------------------------------------------------------------------------------------------------------------------------------------------|-----------------------|-------------------|---------|--|
| a The se                      | 1 - sind                                                                                                                                                                                                                                                                                                                                                   | • Northstowe          | ( sol             | ham     |  |
| The follow                    | S                                                                                                                                                                                                                                                                                                                                                          |                       | A                 | Nevmar  |  |
| Z                             | 123                                                                                                                                                                                                                                                                                                                                                        | M1                    | No.               | -       |  |
|                               | Sandy: Pottor                                                                                                                                                                                                                                                                                                                                              | XX                    |                   | C       |  |
|                               | nefford                                                                                                                                                                                                                                                                                                                                                    | and had               | Saffron<br>Walden | 2       |  |
|                               | Baldock                                                                                                                                                                                                                                                                                                                                                    | Mil                   |                   | Thaxted |  |
| East Town Aller<br>Park Coops | Legend                                                                                                                                                                                                                                                                                                                                                     |                       |                   |         |  |
| -                             | Study Area                                                                                                                                                                                                                                                                                                                                                 |                       |                   |         |  |
|                               | Cambridge City Boundary                                                                                                                                                                                                                                                                                                                                    |                       |                   |         |  |
| 24                            | South Cambridgeshire Boundary                                                                                                                                                                                                                                                                                                                              |                       |                   |         |  |
|                               | layer                                                                                                                                                                                                                                                                                                                                                      |                       |                   |         |  |
| 1                             | Flood Zone 2                                                                                                                                                                                                                                                                                                                                               |                       |                   |         |  |
|                               | Flood Zone 3a                                                                                                                                                                                                                                                                                                                                              |                       |                   |         |  |
|                               | Flood Zone 3b                                                                                                                                                                                                                                                                                                                                              |                       |                   |         |  |
| Bex Grow                      | Notes                                                                                                                                                                                                                                                                                                                                                      |                       |                   |         |  |
| th                            | The Flood Map for Planning (Rivers and Sea) is the Environment<br>Agency's best estimate of the areas of land at risk of flooding,<br>when the presence of flood defences are ignored. The information<br>provided is largely based on modelled data and is therefore<br>indicative rather than specific. The different Flood Zones are<br>outlined below: |                       |                   |         |  |
| 111                           | Flood Zone 1 - Comprised of land having a less than 1 in 1,000 (0.1%) annual probability of river or sea flooding in any year.                                                                                                                                                                                                                             |                       |                   |         |  |
| 34                            | Flood Zone 2 - The area of land having between a 1 in 100 (1%)<br>and 1 in 1,000 (0.1%) annual probability of river flooding or 1 in<br>200 (0.5%) and 1 in 1,000 (0.1%) annual probability of sea<br>flooding in any year.                                                                                                                                |                       |                   |         |  |
| 2X                            | Flood Zone 3a - The area of land assessed as having up to a 1 in 100 (1%) annual probability of river flooding or a greater than 1 in 200 (0.5%) annual probability of flooding from sea in any year.                                                                                                                                                      |                       |                   |         |  |
| Sewage<br>Works               | Flood Zone 3b - The functional floodplain, showing areas that act<br>as a balancing reservoir, storage basin or balancing pond; land<br>where water has to flow or be stored in times of flood to attenuate<br>and delay the peak.                                                                                                                         |                       |                   |         |  |
| N Blos                        | It should be noted the information indicates the flood risk to areas<br>of land and is not sufficiently detailed to show whether an<br>individual property is at risk of flooding.                                                                                                                                                                         |                       |                   |         |  |
| 2<br>km                       | Sheet Number:                                                                                                                                                                                                                                                                                                                                              | 1:23,960 @ A3         | Date: 26/0        | )7/2021 |  |
|                               | 32 of 37                                                                                                                                                                                                                                                                                                                                                   | Drawn: MD Checked: PJ |                   |         |  |
| 3. All rights                 |                                                                                                                                                                                                                                                                                                                                                            | Figure: 48444/4005/0  | GIS013            | Rev A   |  |