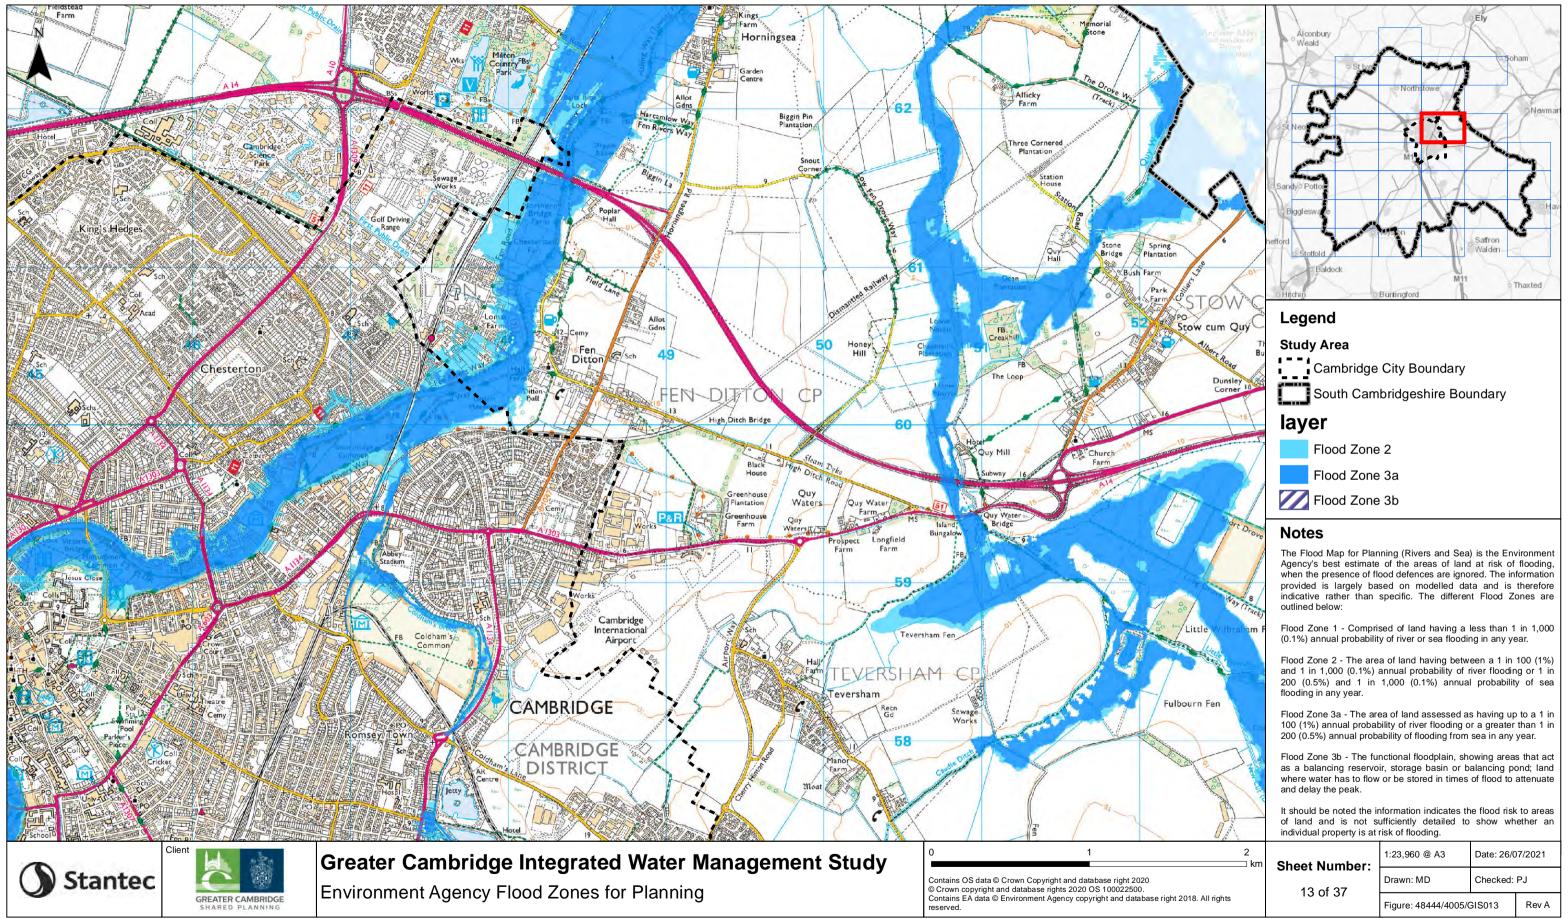

Document Path: J:\48444 Greater Cambridge Water Cycle Study\GIS\Workspaces\48444 GIS013 EA Flood Zones.mxd

| And I                   |                                                                                                                                                                                                                                                                                                                                                            |                      | NE         |         |  |
|-------------------------|------------------------------------------------------------------------------------------------------------------------------------------------------------------------------------------------------------------------------------------------------------------------------------------------------------------------------------------------------------|----------------------|------------|---------|--|
|                         | Alconbury<br>Weald                                                                                                                                                                                                                                                                                                                                         | AS                   | Ely        | Jac     |  |
| and a big of the second | - Stive                                                                                                                                                                                                                                                                                                                                                    | man-1                | (sol       | ham     |  |
| Abington Park           | CM                                                                                                                                                                                                                                                                                                                                                         | © Northstowe         | 5          | Newmar  |  |
| 98                      | StNeo                                                                                                                                                                                                                                                                                                                                                      |                      |            |         |  |
|                         | Las a                                                                                                                                                                                                                                                                                                                                                      | MIL                  | 2          | 7       |  |
| 1-1-                    | Sandyo Potto                                                                                                                                                                                                                                                                                                                                               |                      | A MAR      | Hav     |  |
| Pikeli<br>Semi          | hefford                                                                                                                                                                                                                                                                                                                                                    |                      | Saffron    | S.      |  |
| 1                       | Baldock                                                                                                                                                                                                                                                                                                                                                    | MII                  | Walden     | X       |  |
| 1 1                     |                                                                                                                                                                                                                                                                                                                                                            | Buntingford          | Ĵ          | Thaxted |  |
| (d) (and                | Legend                                                                                                                                                                                                                                                                                                                                                     |                      |            |         |  |
| T                       | Study Area                                                                                                                                                                                                                                                                                                                                                 |                      |            |         |  |
| Anne                    | South Cambridgeshire Boundary                                                                                                                                                                                                                                                                                                                              |                      |            |         |  |
| 1.1.18                  | layer                                                                                                                                                                                                                                                                                                                                                      |                      |            |         |  |
| STERFOR                 | Flood Zone 2                                                                                                                                                                                                                                                                                                                                               |                      |            |         |  |
| June 1                  | Flood Zone 3a                                                                                                                                                                                                                                                                                                                                              |                      |            |         |  |
| -                       | Flood Zone 3b                                                                                                                                                                                                                                                                                                                                              |                      |            |         |  |
| 1                       | Notes                                                                                                                                                                                                                                                                                                                                                      |                      |            |         |  |
| 4                       | The Flood Map for Planning (Rivers and Sea) is the Environment<br>Agency's best estimate of the areas of land at risk of flooding,<br>when the presence of flood defences are ignored. The information<br>provided is largely based on modelled data and is therefore<br>indicative rather than specific. The different Flood Zones are<br>outlined below: |                      |            |         |  |
| 1                       | Flood Zone 1 - Comprised of land having a less than 1 in 1,000 (0.1%) annual probability of river or sea flooding in any year.                                                                                                                                                                                                                             |                      |            |         |  |
| IFORD-I                 | Flood Zone 2 - The area of land having between a 1 in 100 (1%) and 1 in 1,000 (0.1%) annual probability of river flooding or 1 in 200 (0.5%) and 1 in 1,000 (0.1%) annual probability of sea flooding in any year.                                                                                                                                         |                      |            |         |  |
| Lady<br>Plantation      | Flood Zone 3a - The area of land assessed as having up to a 1 in 100 (1%) annual probability of river flooding or a greater than 1 in 200 (0.5%) annual probability of flooding from sea in any year.                                                                                                                                                      |                      |            |         |  |
| re                      | Flood Zone 3b - The functional floodplain, showing areas that act<br>as a balancing reservoir, storage basin or balancing pond; land<br>where water has to flow or be stored in times of flood to attenuate<br>and delay the peak.                                                                                                                         |                      |            |         |  |
| 场                       | It should be noted the information indicates the flood risk to areas<br>of land and is not sufficiently detailed to show whether an<br>individual property is at risk of flooding.                                                                                                                                                                         |                      |            |         |  |
| 2<br>km                 | Sheet Number:                                                                                                                                                                                                                                                                                                                                              | 1:23,960 @ A3        | Date: 26/0 | 07/2021 |  |
|                         | 30 of 37                                                                                                                                                                                                                                                                                                                                                   | Drawn: MD            | Checked:   | PJ      |  |
| 18. All rights          | 30 01 37                                                                                                                                                                                                                                                                                                                                                   | Figure: 48444/4005/0 | GIS013     | Rev A   |  |