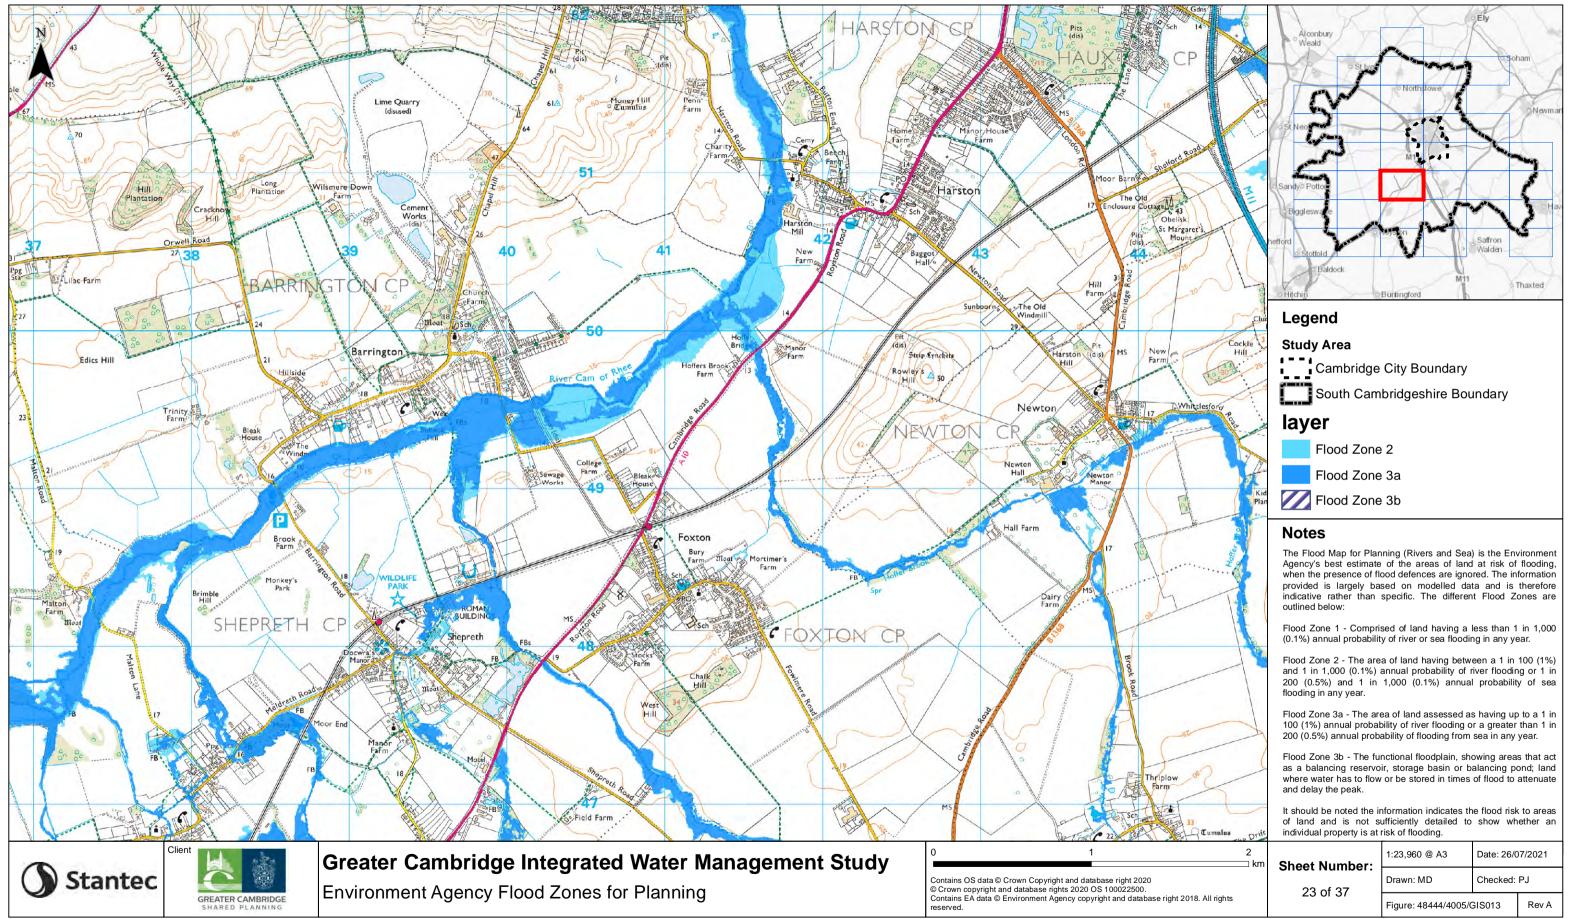

|                         | Checked:          | PJ      |  |
| 8. All rights | 30137                                                                                                                                                                                                                                                                                                                                                                      | Figure: 48444/4005/0    | GIS013            | Rev A   |  |







Document Path: J:\48444 Greater Cambridge Water Cycle Study\GIS\Workspaces\48444 GIS013 EA Flood Zones.mxd





































| And I                   |                                                                                                                                                                                                                                                                                                                                                            |                      | NE         |         |  |
|-------------------------|-------------------------------------------------------------------------------------------------------------------------------------------------------------------------------------------------------------------------------------------------------------------------------------------------------------------------------------------