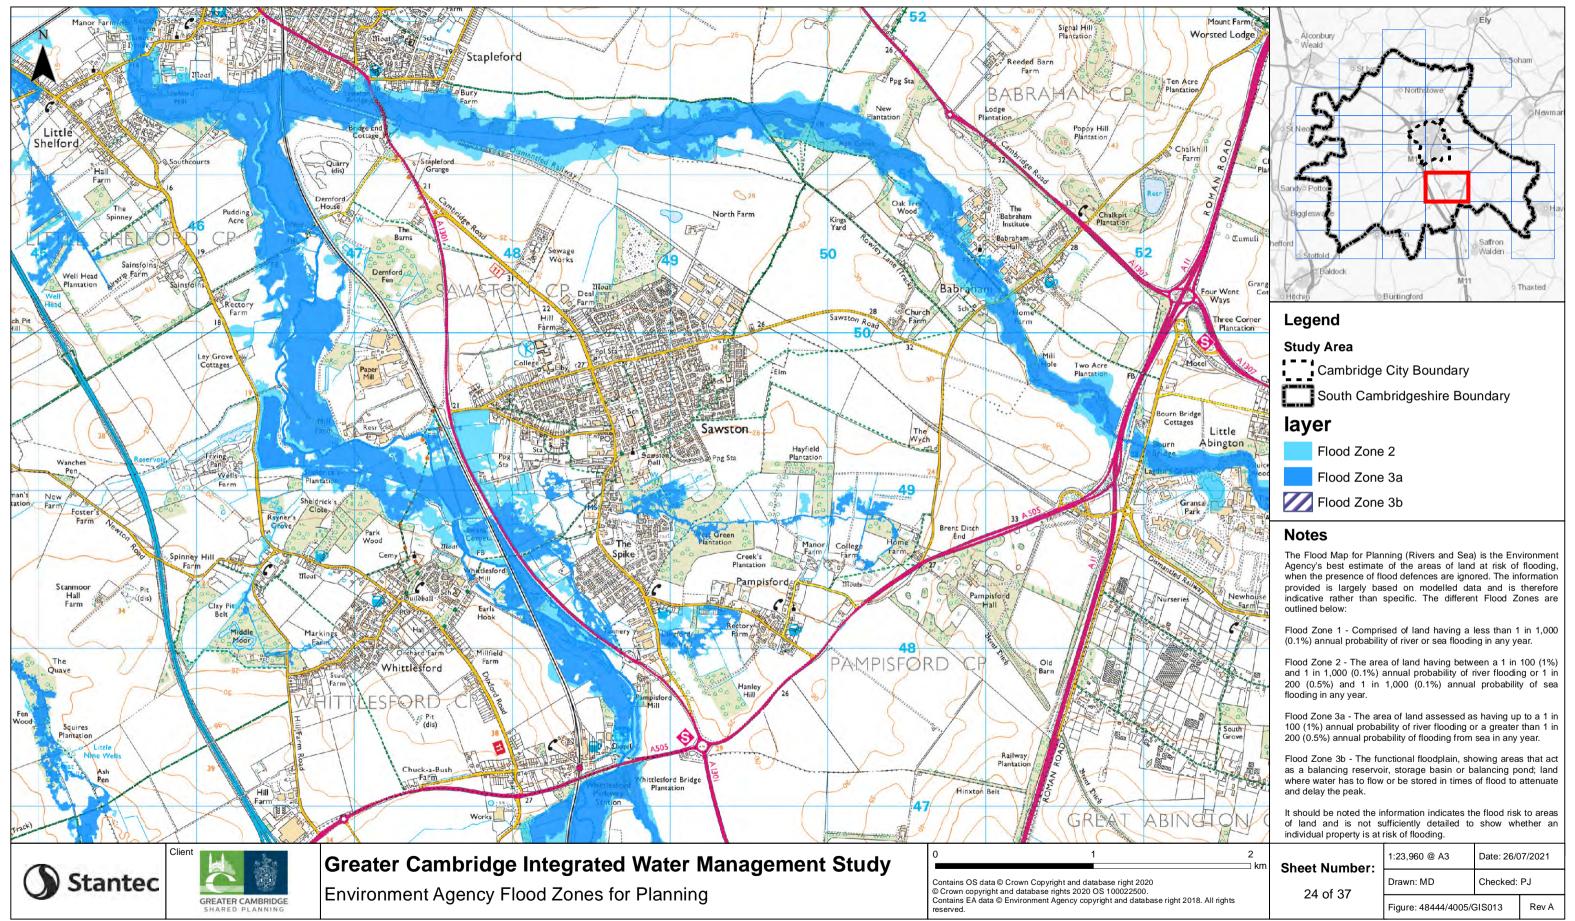

|                         | Checked:          | PJ      |  |
| 8. All rights | 30137                                                                                                                                                                                                                                                                                                                                                                      | Figure: 48444/4005/0    | GIS013            | Rev A   |  |







Document Path: J:\48444 Greater Cambridge Water Cycle Study\GIS\Workspaces\48444 GIS013 EA Flood Zones.mxd





































| And I                   |                                                                                                                                                                                                                                                                                                                                                            |                      | NE         |         |  |
|-------------------------|---------------------------------------------------------------------------------------------------------------------------------------------------------------------------------------------------------------------------------------------------------------------------------------------------------------------------------------------