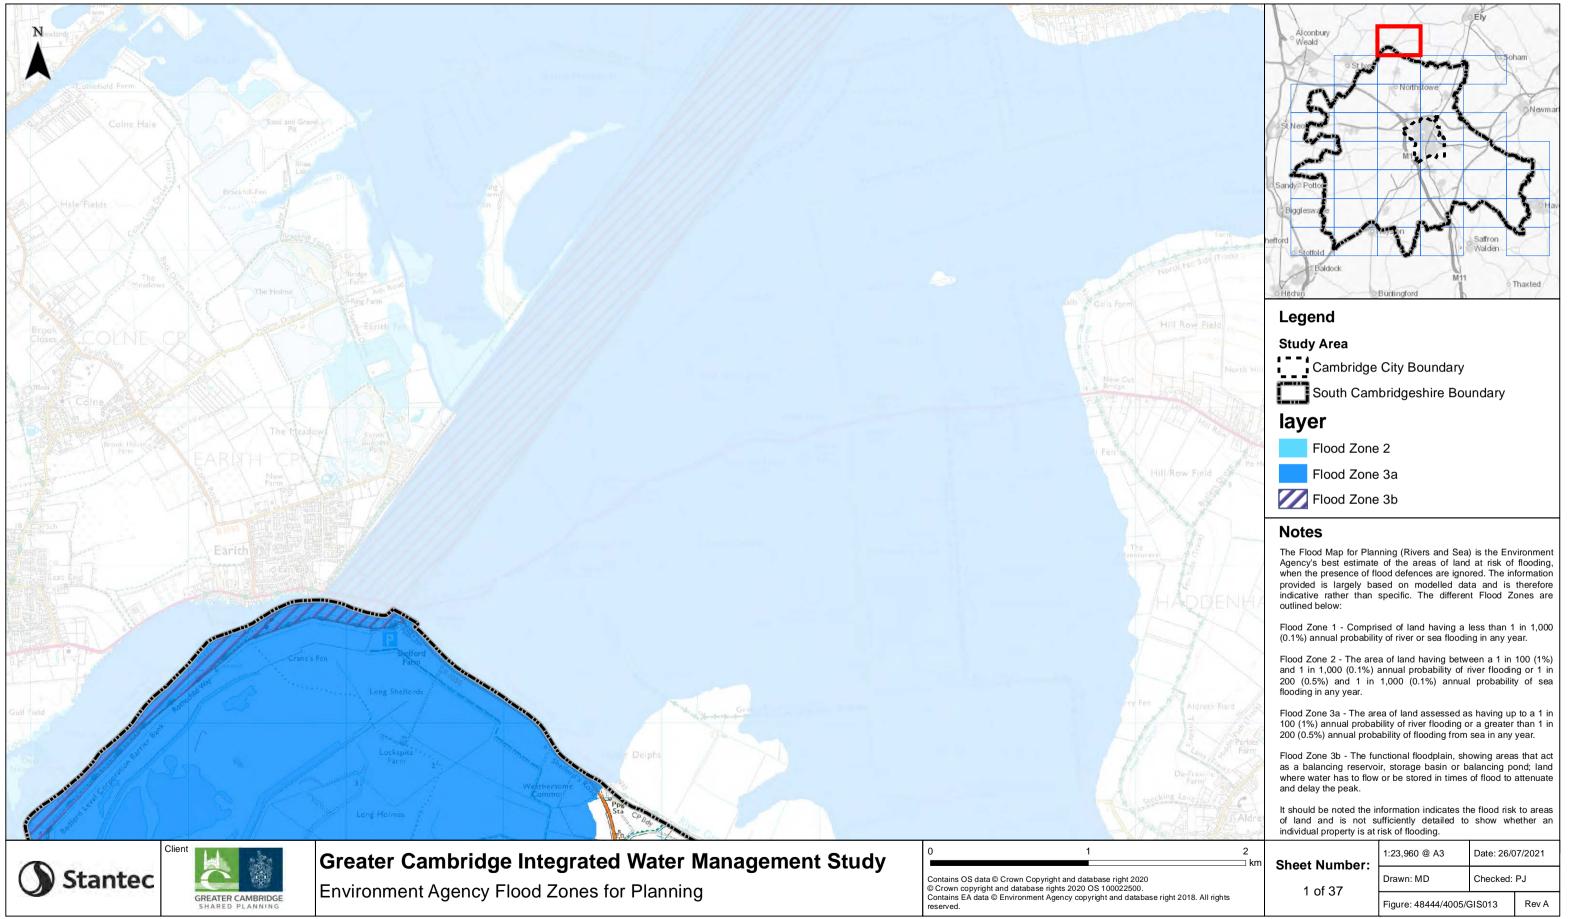

Document Path: J:\48444 Greater Cambridge Water Cycle Study\GIS\Workspaces\48444 GIS013 EA Flood Zones.mxd

| And I                   |                                                                                                                                                                                                                                                                                                                                                            |                      | NE         |         |  |
|-------------------------|------------------------------------------------------------------------------------------------------------------------------------------------------------------------------------------------------------------------------------------------------------------------------------------------------------------------------------------------------------|----------------------|------------|---------|--|
|                         | Alconbury<br>Weald                                                                                                                                                                                                                                                                                                                                         | AS                   | Ely        | Jac     |  |
| and a big of the second | - Stive                                                                                                                                                                                                                                                                                                                                                    | man-1                | (sol       | ham     |  |
| Abington Park           | CM                                                                                                                                                                                                                                                                                                                                                         | © Northstowe         | 5          | Newmar  |  |
| 98                      | StNeo                                                                                                                                                                                                                                                                                                                                                      |                      |            |         |  |
|                         | Las a                                                                                                                                                                                                                                                                                                                                                      | MIL                  | 2          | 7       |  |
| 1-1-                    | Sandyo Potto                                                                                                                                                                                                                                                                                                                                               |                      | A MAR      | Hav     |  |
| Pikeli<br>Semi          | hefford                                                                                                                                                                                                                                                                                                                                                    |                      | Saffron    | S.      |  |
| 1                       | Baldock                                                                                                                                                                                                                                                                                                                                                    | MII                  | Walden     | X       |  |
| 1 1                     |                                                                                                                                                                                                                                                                                                                                                            | Buntingford          | Ĵ          | Thaxted |  |
| (d) (and                | Legend                                                                                                                                                                                                                                                                                                                                                     |                      |            |         |  |
| T                       | Study Area                                                                                                                                                                                                                                                                                                                                                 |                      |            |         |  |
| Anne                    | South Cambridgeshire Boundary                                                                                                                                                                                                                                                                                                                              |                      |            |         |  |
| 1.1.18                  | layer                                                                                                                                                                                                                                                                                                                                                      |                      |            |         |  |
| STERFOR                 | Flood Zone 2                                                                                                                                                                                                                                                                                                                                               |                      |            |         |  |
| June 1                  | Flood Zone 3a                                                                                                                                                                                                                                                                                                                                              |                      |            |         |  |
| -                       | Flood Zone 3b                                                                                                                                                                                                                                                                                                                                              |                      |            |         |  |
| 1                       | Notes                                                                                                                                                                                                                                                                                                                                                      |                      |            |         |  |
| 4                       | The Flood Map for Planning (Rivers and Sea) is the Environment<br>Agency's best estimate of the areas of land at risk of flooding,<br>when the presence of flood defences are ignored. The information<br>provided is largely based on modelled data and is therefore<br>indicative rather than specific. The different Flood Zones are<br>outlined below: |                      |            |         |  |
| 1                       | Flood Zone 1 - Comprised of land having a less than 1 in 1,000 (0.1%) annual probability of river or sea flooding in any year.                                                                                                                                                                                                                             |                      |            |         |  |
| IFORD-I                 | Flood Zone 2 - The area of land having between a 1 in 100 (1%) and 1 in 1,000 (0.1%) annual probability of river flooding or 1 in 200 (0.5%) and 1 in 1,000 (0.1%) annual probability of sea flooding in any year.                                                                                                                                         |                      |            |         |  |
| Lady<br>Plantation      | Flood Zone 3a - The area of land assessed as having up to a 1 in 100 (1%) annual probability of river flooding or a greater than 1 in 200 (0.5%) annual probability of flooding from sea in any year.                                                                                                                                                      |                      |            |         |  |
| re                      | Flood Zone 3b - The functional floodplain, showing areas that act<br>as a balancing reservoir, storage basin or balancing pond; land<br>where water has to flow or be stored in times of flood to attenuate<br>and delay the peak.                                                                                                                         |                      |            |         |  |
| 场                       | It should be noted the information indicates the flood risk to areas<br>of land and is not sufficiently detailed to show whether an<br>individual property is at risk of flooding.                                                                                                                                                                         |                      |            |         |  |
| 2<br>km                 | Sheet Number:                                                                                                                                                                                                                                                                                                                                              | 1:23,960 @ A3        | Date: 26/0 | 07/2021 |  |
|                         | 30 of 37                                                                                                                                                                                                                                                                                                                                                   | Drawn: MD            | Checked:   | PJ      |  |
| 18. All rights          | 30 01 37                                                                                                                                                                                                                                                                                                                                                   | Figure: 48444/4005/0 | GIS013     | Rev A   |  |