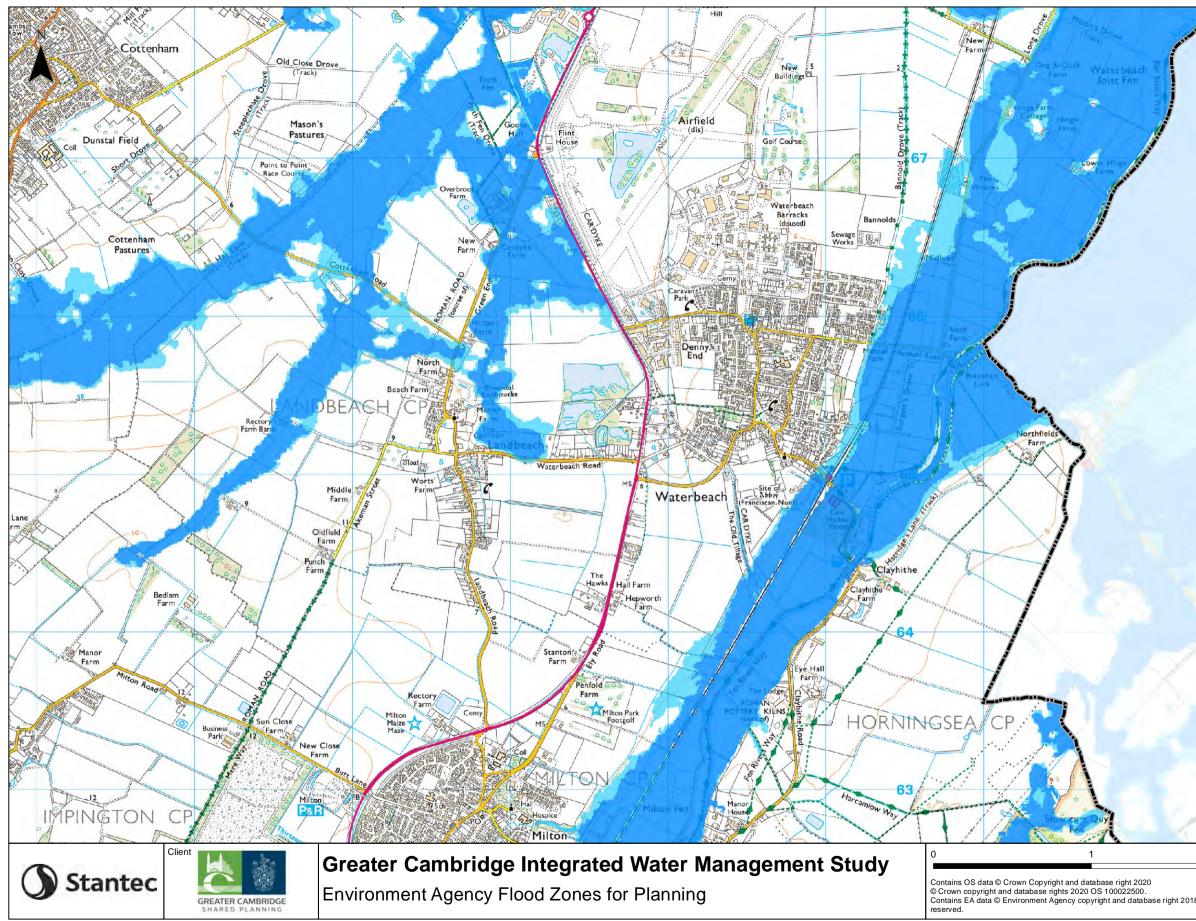

|               | • Alconbury<br>Weald<br>• St lvor                                                                                                                                                                                                                                                                                                                                          |                         |                   |         |  |
|---------------|---------------------------------------------------------------------------------------------------------------------------------------------------------------------------------------------------------------------------------------------------------------------------------------------------------------------------------------------------