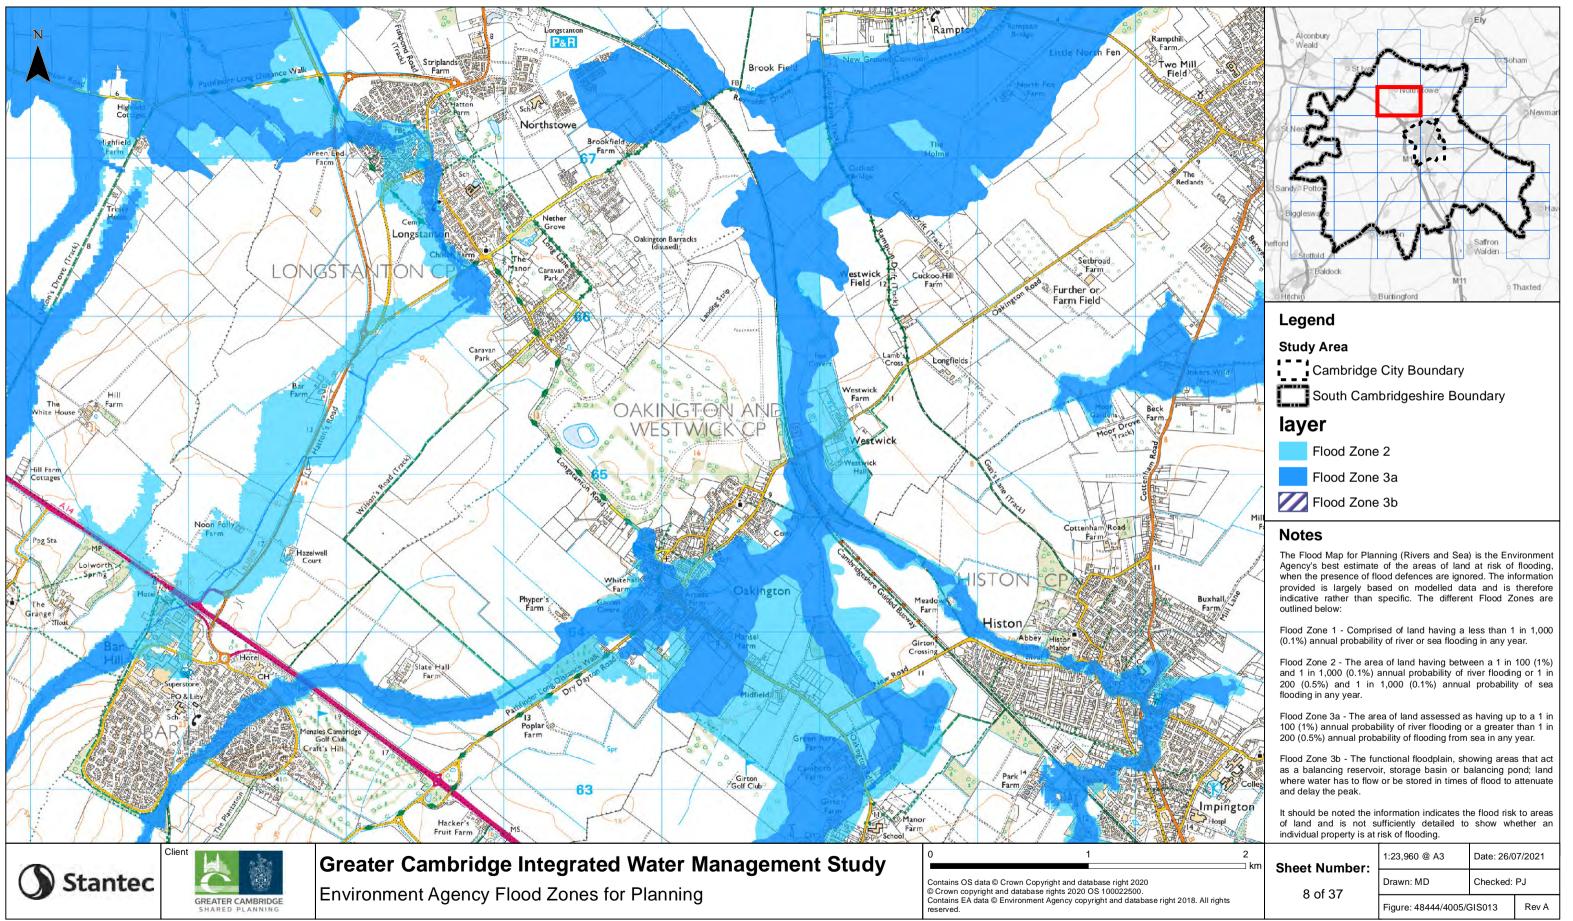

|               | • Alconbury<br>Weald<br>• St lvor                                                                                                                                                                                                                                                                                                                                          |                         |                   |         |  |
|---------------|----------------------------------------------------------------------------------------------------------------------------------------------------------------------------------------------------------------------------------------------------------------------------------------------------------------------------------------------------------------------------|-------------------------|-------------------|---------|--|
|               | SING R                                                                                                                                                                                                                                                                                                                                                                     | North lowe              | X                 | Navmar  |  |
|               | Sandy <sup>o</sup> Potton<br>Bigglesware<br>hefford                                                                                                                                                                                                                                                                                                                        |                         | Saffron<br>Walden | 5       |  |
|               | Baldock                                                                                                                                                                                                                                                                                                                                                                    | Burtingford             | 3                 | Thaxted |  |
|               | Legend                                                                                                                                                                                                                                                                                                                                                                     |                         |                   |         |  |
|               | Study Area                                                                                                                                                                                                                                                                                                                                                                 |                         |                   |         |  |
|               | Cambridge City Boundary                                                                                                                                                                                                                                                                                                                                                    |                         |                   |         |  |
|               | South Cambridgeshire Boundary                                                                                                                                                                                                                                                                                                                                              |                         |                   |         |  |
|               |                                                                                                                                                                                                                                                                                                                                                                            |                         |                   |         |  |
|               | Flood Zone 2                                                                                                                                                                                                                                                                                                                                                               |                         |                   |         |  |
|               | Flood Zone 3a                                                                                                                                                                                                                                                                                                                                                              |                         |                   |         |  |
|               | <b>Notes</b><br>The Flood Map for Planning (Rivers and Sea) is the Environment<br>Agency's best estimate of the areas of land at risk of flooding,<br>when the presence of flood defences are ignored. The information<br>provided is largely based on modelled data and is therefore<br>indicative rather than specific. The different Flood Zones are<br>outlined below: |                         |                   |         |  |
| S.            |                                                                                                                                                                                                                                                                                                                                                                            |                         |                   |         |  |
|               | Flood Zone 1 - Compris<br>(0.1%) annual probabilit                                                                                                                                                                                                                                                                                                                         |                         |                   |         |  |
|               | Flood Zone 2 - The area of land having between a 1 in 100 (1%) and 1 in 1,000 (0.1%) annual probability of river flooding or 1 in 200 (0.5%) and 1 in 1,000 (0.1%) annual probability of sea flooding in any year.                                                                                                                                                         |                         |                   |         |  |
|               | Flood Zone 3a - The area of land assessed as having up to a 1 in 100 (1%) annual probability of river flooding or a greater than 1 in 200 (0.5%) annual probability of flooding from sea in any year.                                                                                                                                                                      |                         |                   |         |  |
|               | Flood Zone 3b - The functional floodplain, showing areas that act<br>as a balancing reservoir, storage basin or balancing pond; land<br>where water has to flow or be stored in times of flood to attenuate<br>and delay the peak.                                                                                                                                         |                         |                   |         |  |
| F             | It should be noted the ir<br>of land and is not su<br>individual property is at i                                                                                                                                                                                                                                                                                          | ufficiently detailed to |                   |         |  |
| 2<br>km       | Sheet Number:                                                                                                                                                                                                                                                                                                                                                              | 1:23,960 @ A3           | Date: 26/0        | )7/2021 |  |
| 8 All rights  |                                                                                                                                                                                                                                                                                                                                                                            |                         | Checked:          | PJ      |  |
| 8. All rights | 30137                                                                                                                                                                                                                                                                                                                                                                      | Figure: 48444/4005/0    | GIS013            | Rev A   |  |