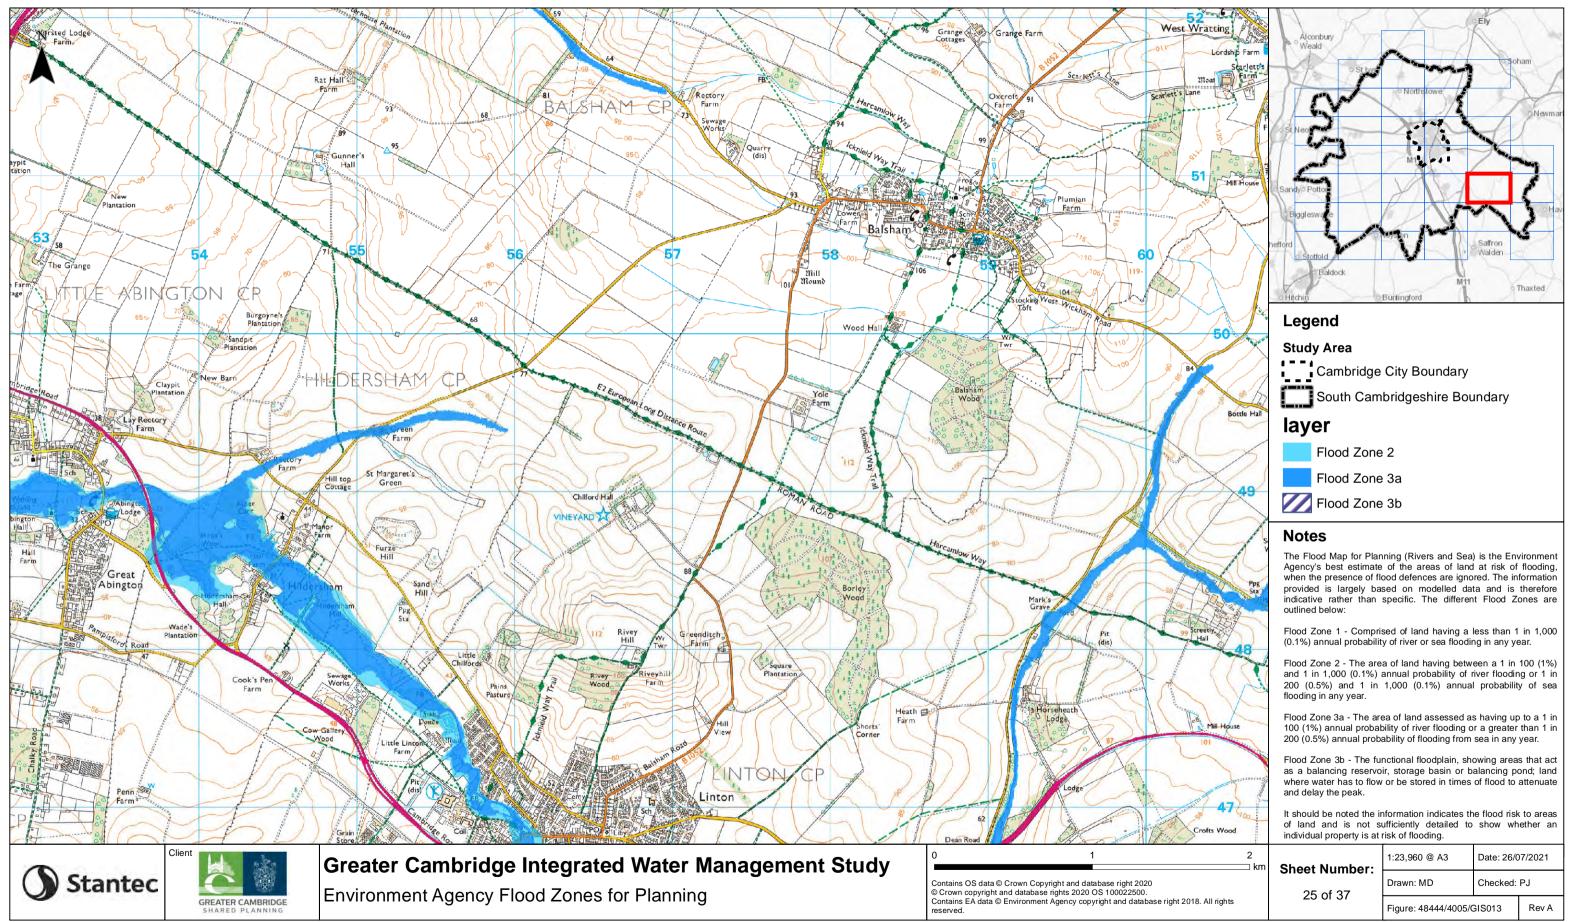

|                         | Checked:          | PJ      |  |
| 8. All rights | 30137                                                                                                                                                                                                                                                                                                                                                                      | Figure: 48444/4005/0    | GIS013            | Rev A   |  |







Document Path: J:\48444 Greater Cambridge Water Cycle Study\GIS\Workspaces\48444 GIS013 EA Flood Zones.mxd





































| And I                   |                                                                                                                                                                                                                                                                                                                                                            |                      | NE         |         |  |
|-------------------------|-----------------------------------------------------------------------------------------------------------------------------------------------------------------------------------------------------------------------------------------------------------------------------------------------------------------------------------------------