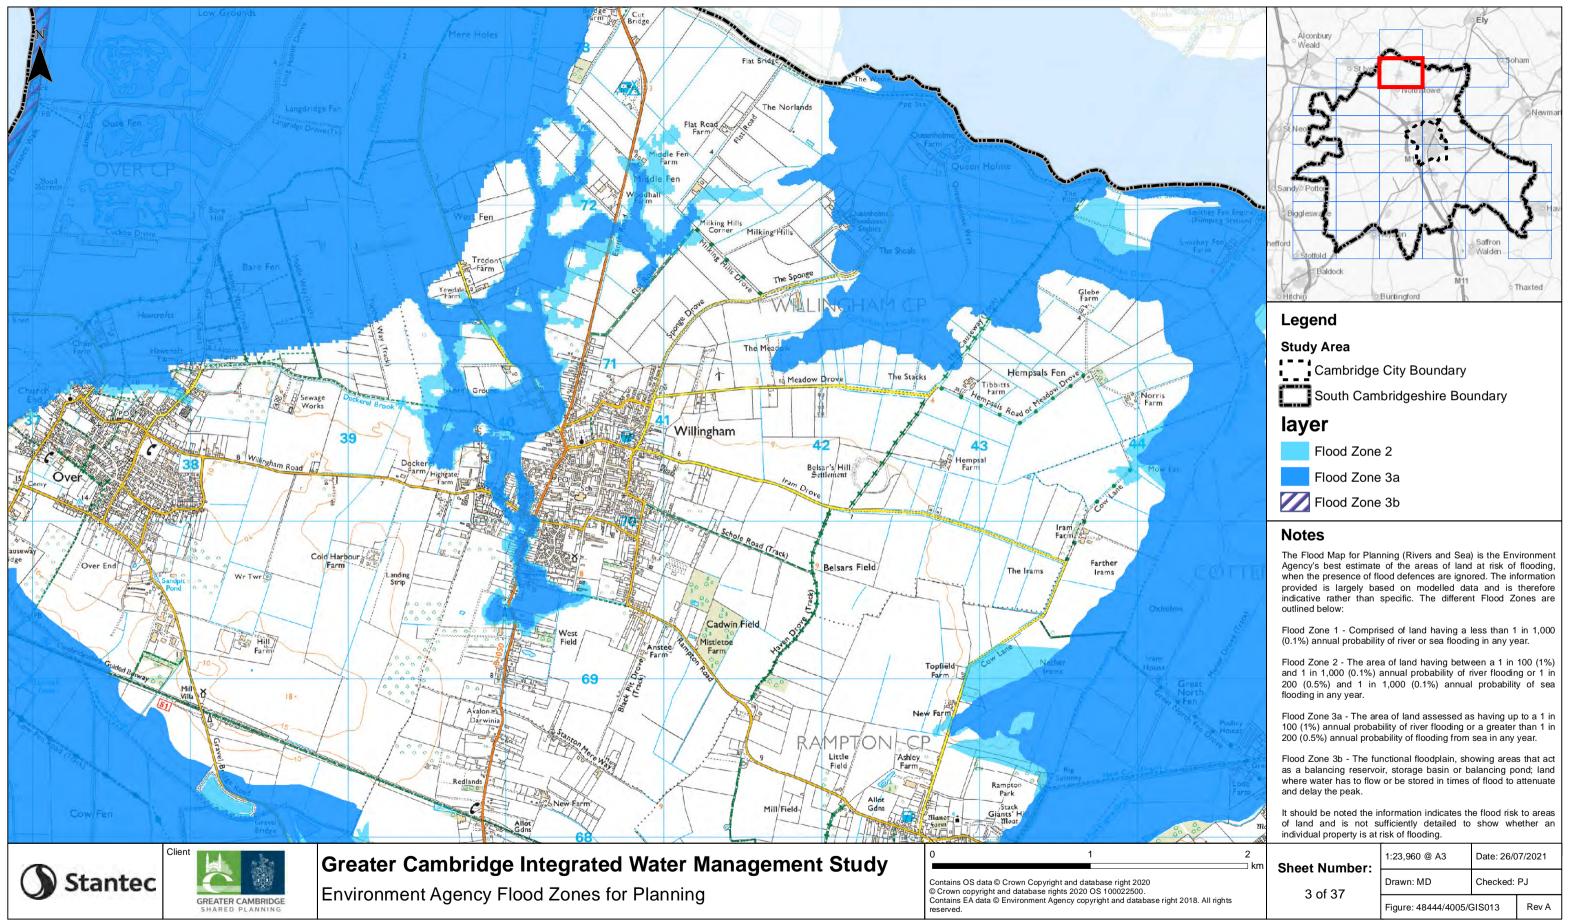

|               | • Alconbury<br>Weald<br>• St lvor                                                                                                                                                                                                                                                                                                                                          |                         |                   |         |  |
|---------------|---------------------------------------------------------------------------------------------------------------------------------------------------------------------------------------------------------------------------------------------------------------------------------------------------------------------------------------