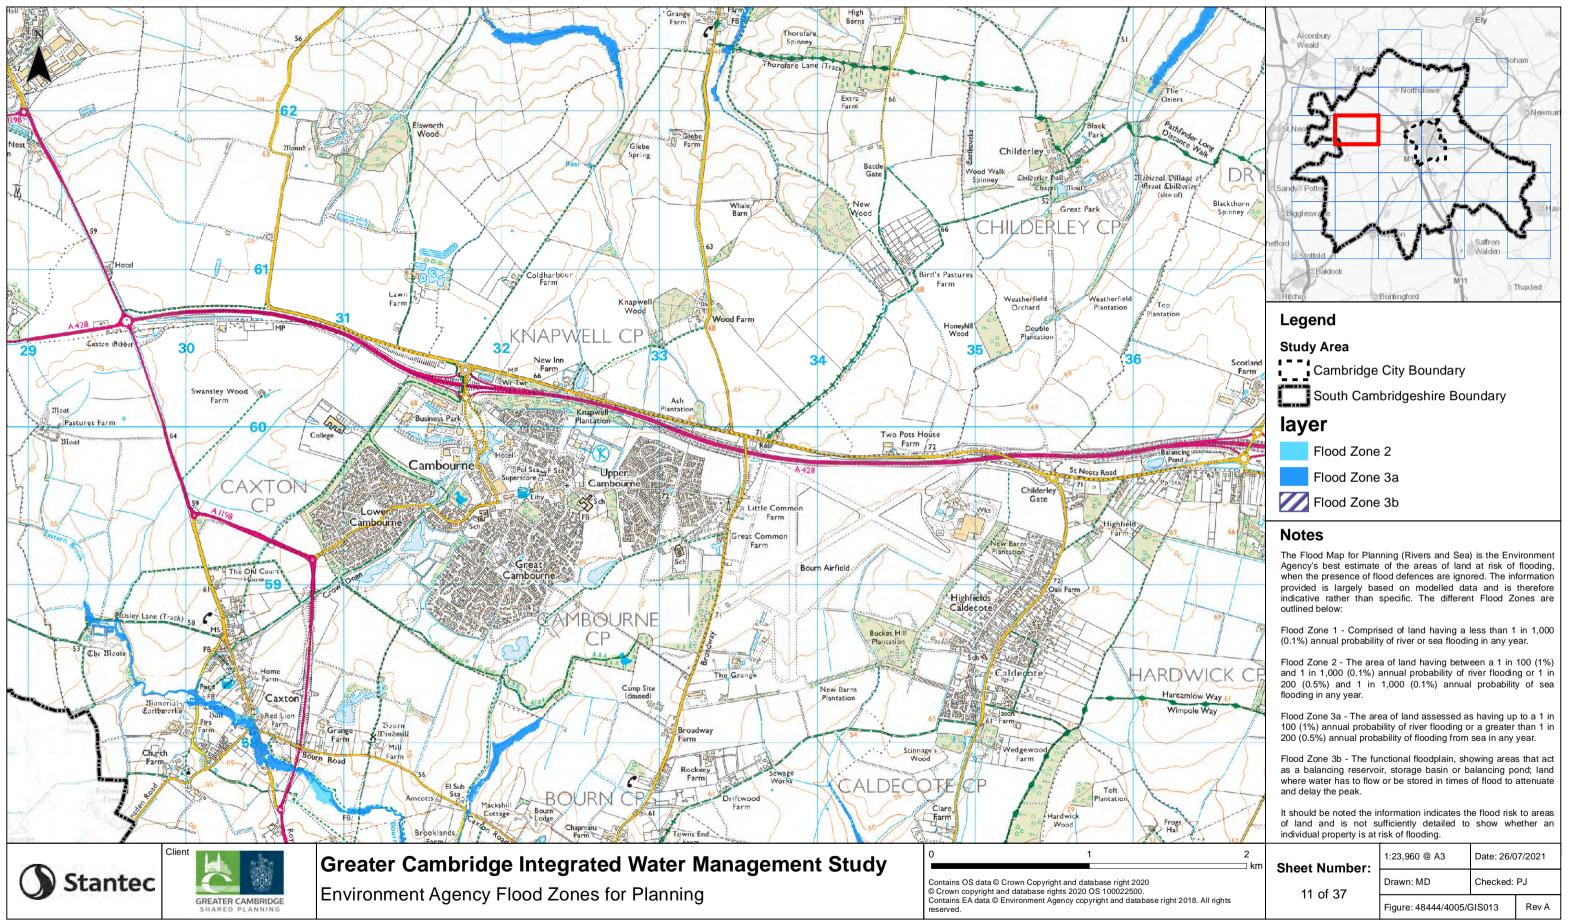

| LA                            | Alconbury<br>Weald                                                                                                                                                                                                                                                                                                                                         | AD                    | Ely               | 1 may   |  |
|-------------------------------|------------------------------------------------------------------------------------------------------------------------------------------------------------------------------------------------------------------------------------------------------------------------------------------------------------------------------------------------------------|-----------------------|-------------------|---------|--|
| a The se                      | 1 - sind                                                                                                                                                                                                                                                                                                                                                   | • Northstowe          | ( sol             | ham     |  |
| The follow                    | S                                                                                                                                                                                                                                                                                                                                                          |                       | A                 | Nevmar  |  |
| Z                             | 123                                                                                                                                                                                                                                                                                                                                                        | M1                    | No.               | -       |  |
|                               | Sandy: Pottor                                                                                                                                                                                                                                                                                                                                              | XX                    |                   | C       |  |
|                               | nefford                                                                                                                                                                                                                                                                                                                                                    | and had               | Saffron<br>Walden | 2       |  |
|                               | Baldock                                                                                                                                                                                                                                                                                                                                                    | Mil                   |                   | Thaxted |  |
| East Town Aller<br>Park Coops | Legend                                                                                                                                                                                                                                                                                                                                                     |                       |                   |         |  |
| -                             | Study Area                                                                                                                                                                                                                                                                                                                                                 |                       |                   |         |  |
|                               | Cambridge City Boundary                                                                                                                                                                                                                                                                                                                                    |                       |                   |         |  |
| 24                            | South Cambridgeshire Boundary                                                                                                                                                                                                                                                                                                                              |                       |                   |         |  |
|                               | layer                                                                                                                                                                                                                                                                                                                                                      |                       |                   |         |  |
| 1                             | Flood Zone 2                                                                                                                                                                                                                                                                                                                                               |                       |                   |         |  |
|                               | Flood Zone 3a                                                                                                                                                                                                                                                                                                                                              |                       |                   |         |  |
|                               | Flood Zone 3b                                                                                                                                                                                                                                                                                                                                              |                       |                   |         |  |
| Bex Grow                      | Notes                                                                                                                                                                                                                                                                                                                                                      |                       |                   |         |  |
| th                            | The Flood Map for Planning (Rivers and Sea) is the Environment<br>Agency's best estimate of the areas of land at risk of flooding,<br>when the presence of flood defences are ignored. The information<br>provided is largely based on modelled data and is therefore<br>indicative rather than specific. The different Flood Zones are<br>outlined below: |                       |                   |         |  |
| 111                           | Flood Zone 1 - Comprised of land having a less than 1 in 1,000 (0.1%) annual probability of river or sea flooding in any year.                                                                                                                                                                                                                             |                       |                   |         |  |
| 34                            | Flood Zone 2 - The area of land having between a 1 in 100 (1%)<br>and 1 in 1,000 (0.1%) annual probability of river flooding or 1 in<br>200 (0.5%) and 1 in 1,000 (0.1%) annual probability of sea<br>flooding in any year.                                                                                                                                |                       |                   |         |  |
| 2X                            | Flood Zone 3a - The area of land assessed as having up to a 1 in 100 (1%) annual probability of river flooding or a greater than 1 in 200 (0.5%) annual probability of flooding from sea in any year.                                                                                                                                                      |                       |                   |         |  |
| Sewage<br>Works               | Flood Zone 3b - The functional floodplain, showing areas that act<br>as a balancing reservoir, storage basin or balancing pond; land<br>where water has to flow or be stored in times of flood to attenuate<br>and delay the peak.                                                                                                                         |                       |                   |         |  |
| N Blos                        | It should be noted the information indicates the flood risk to areas<br>of land and is not sufficiently detailed to show whether an<br>individual property is at risk of flooding.                                                                                                                                                                         |                       |                   |         |  |
| 2<br>km                       | Sheet Number:                                                                                                                                                                                                                                                                                                                                              | 1:23,960 @ A3         | Date: 26/0        | )7/2021 |  |
|                               | 32 of 37                                                                                                                                                                                                                                                                                                                                                   | Drawn: MD Checked: PJ |                   |         |  |
| 3. All rights                 |                                                                                                                                                                                                                                                                                                                                                            | Figure: 48444/4005/0  | GIS013            | Rev A   |  |