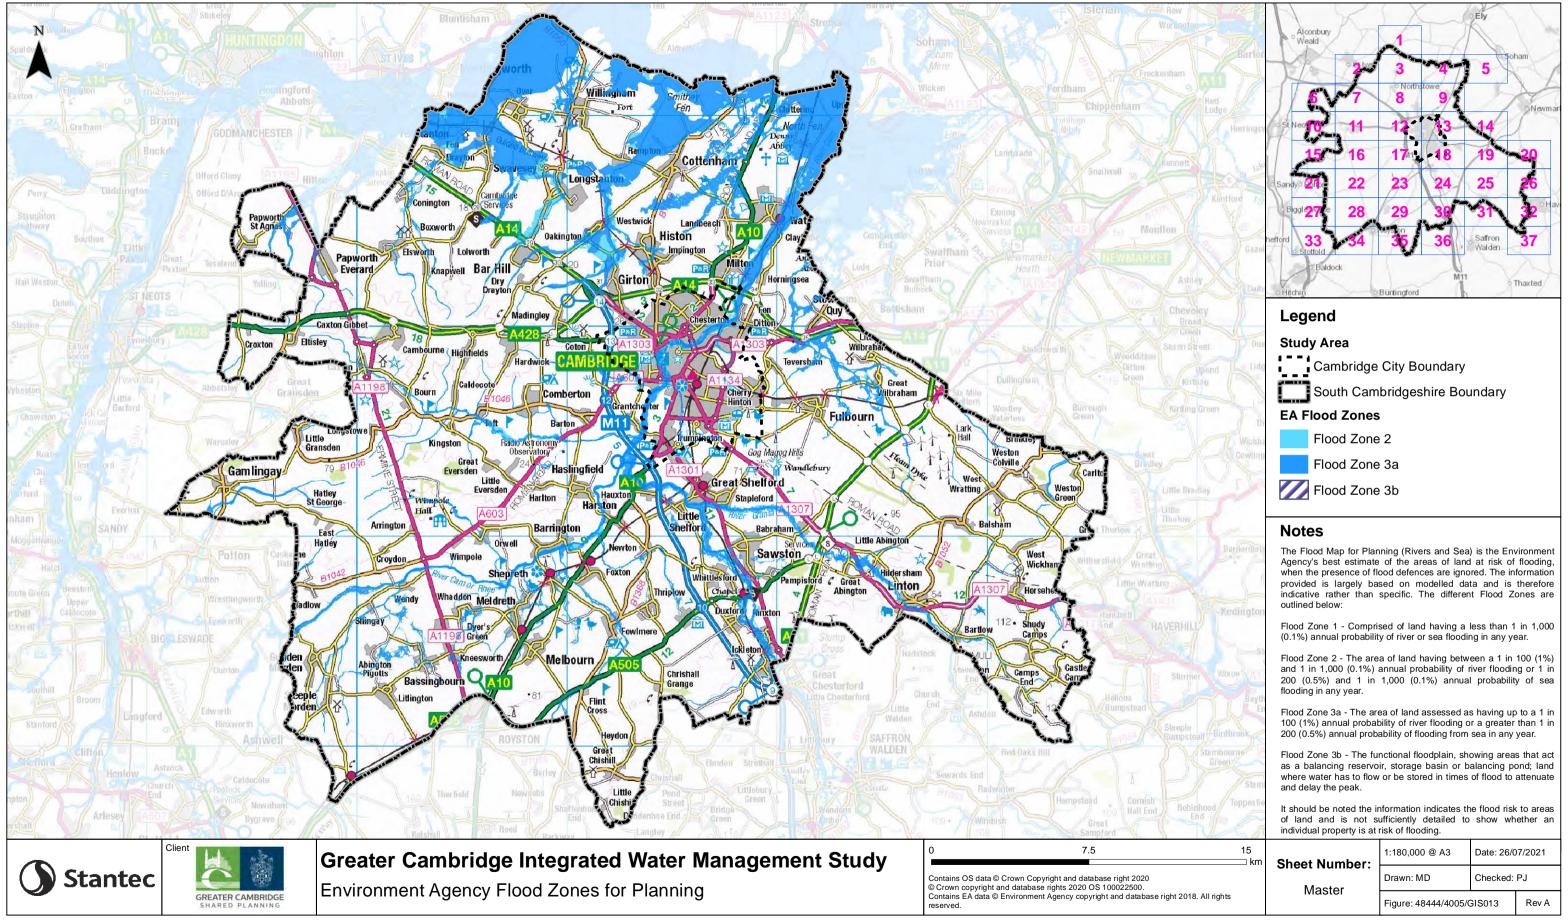

|               | • Alconbury<br>Weald<br>• St lvor                                                                                                                                                                                                                                                                                                                                          |                         |                   |         |  |
|---------------|----------------------------------------------------------------------------------------------------------------------------------------------------------------------------------------------------------------------------------------------------------------------------------------------------------------------------------------------------------------------------|-------------------------|-------------------|---------|--|
|               | SING R                                                                                                                                                                                                                                                                                                                                                                     | North lowe              | X                 | Navmar  |  |
|               | Sandy <sup>o</sup> Potton<br>Bigglesware<br>hefford                                                                                                                                                                                                                                                                                                                        |                         | Saffron<br>Walden | 5       |  |
|               | Baldock                                                                                                                                                                                                                                                                                                                                                                    | Burtingford             | 3                 | Thaxted |  |
|               | Legend                                                                                                                                                                                                                                                                                                                                                                     |                         |                   |         |  |
|               | Study Area                                                                                                                                                                                                                                                                                                                                                                 |                         |                   |         |  |
|               | Cambridge City Boundary                                                                                                                                                                                                                                                                                                                                                    |                         |                   |         |  |
|               | South Cambridgeshire Boundary                                                                                                                                                                                                                                                                                                                                              |                         |                   |         |  |
|               |                                                                                                                                                                                                                                                                                                                                                                            |                         |                   |         |  |
|               | Flood Zone 2                                                                                                                                                                                                                                                                                                                                                               |                         |                   |         |  |
|               | Flood Zone 3a                                                                                                                                                                                                                                                                                                                                                              |                         |                   |         |  |
|               | <b>Notes</b><br>The Flood Map for Planning (Rivers and Sea) is the Environment<br>Agency's best estimate of the areas of land at risk of flooding,<br>when the presence of flood defences are ignored. The information<br>provided is largely based on modelled data and is therefore<br>indicative rather than specific. The different Flood Zones are<br>outlined below: |                         |                   |         |  |
| S.            |                                                                                                                                                                                                                                                                                                                                                                            |                         |                   |         |  |
|               | Flood Zone 1 - Compris<br>(0.1%) annual probabilit                                                                                                                                                                                                                                                                                                                         |                         |                   |         |  |
|               | Flood Zone 2 - The area of land having between a 1 in 100 (1%) and 1 in 1,000 (0.1%) annual probability of river flooding or 1 in 200 (0.5%) and 1 in 1,000 (0.1%) annual probability of sea flooding in any year.                                                                                                                                                         |                         |                   |         |  |
|               | Flood Zone 3a - The area of land assessed as having up to a 1 in 100 (1%) annual probability of river flooding or a greater than 1 in 200 (0.5%) annual probability of flooding from sea in any year.                                                                                                                                                                      |                         |                   |         |  |
|               | Flood Zone 3b - The functional floodplain, showing areas that act<br>as a balancing reservoir, storage basin or balancing pond; land<br>where water has to flow or be stored in times of flood to attenuate<br>and delay the peak.                                                                                                                                         |                         |                   |         |  |
| F             | It should be noted the ir<br>of land and is not su<br>individual property is at i                                                                                                                                                                                                                                                                                          | ufficiently detailed to |                   |         |  |
| 2<br>km       | Sheet Number:                                                                                                                                                                                                                                                                                                                                                              | 1:23,960 @ A3           | Date: 26/0        | )7/2021 |  |
| 8 All rights  |                                                                                                                                                                                                                                                                                                                                                                            |                         | Checked:          | PJ      |  |
| 8. All rights | 30137                                                                                                                                                                                                                                                                                                                                                                      | Figure: 48444/4005/0    | GIS013            | Rev A   |  |