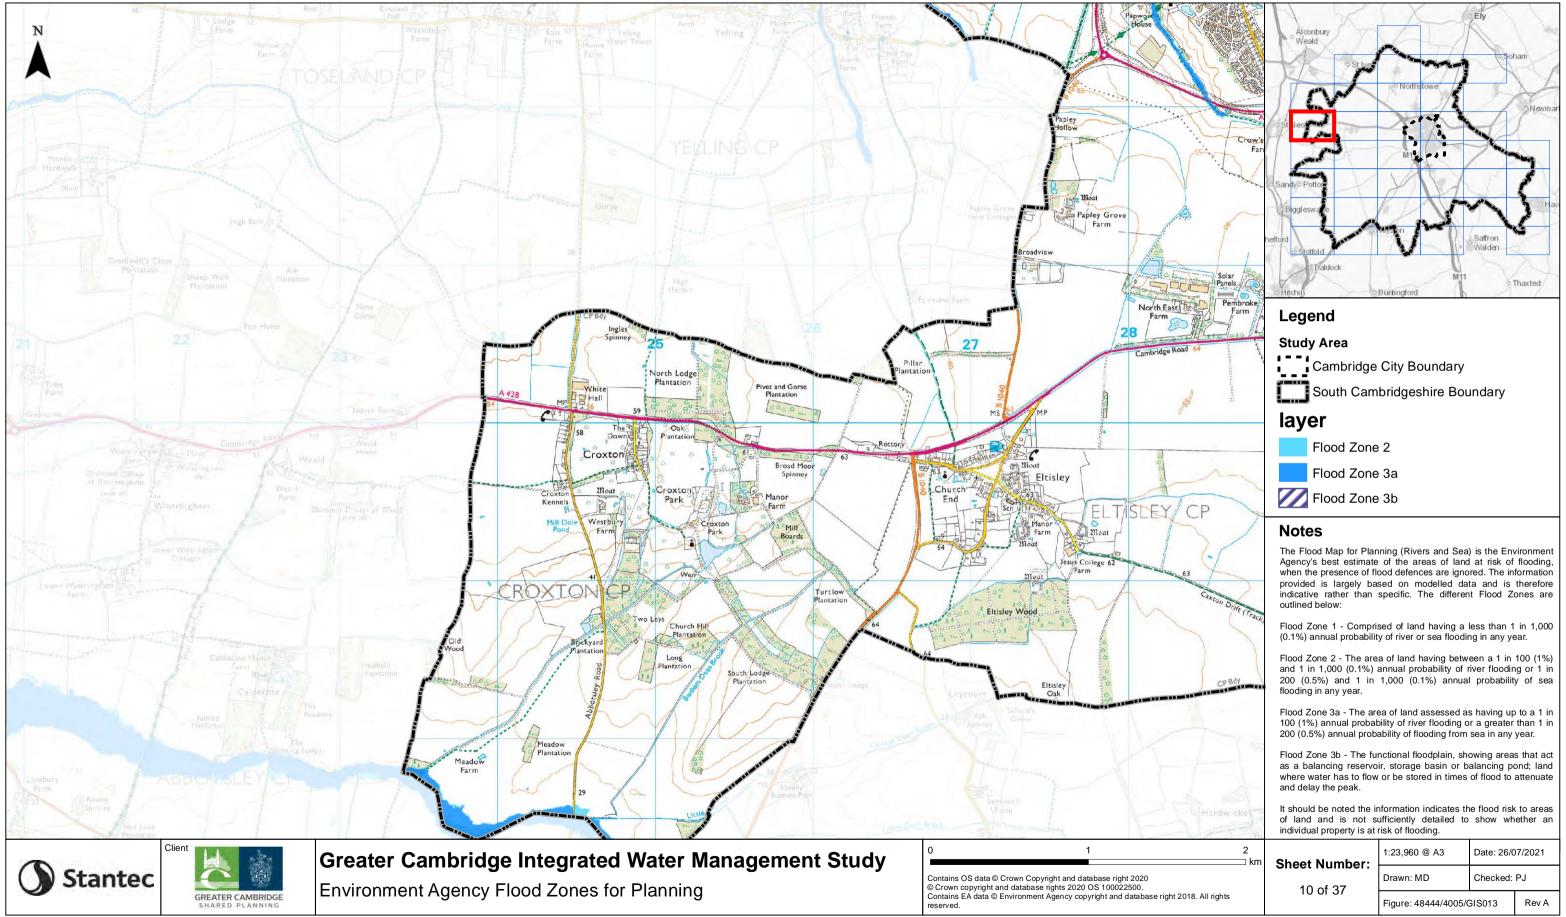

Document Path: J:\48444 Greater Cambridge Water Cycle Study\GIS\Workspaces\48444 GIS013 EA Flood Zones.mxd

| And I                   |                                                                                                                                                                                                                                                                                                                                                            |                      | NE         |         |  |
|-------------------------|------------------------------------------------------------------------------------------------------------------------------------------------------------------------------------------------------------------------------------------------------------------------------------------------------------------------------------------------------------|----------------------|------------|---------|--|
|                         | Alconbury<br>Weald                                                                                                                                                                                                                                                                                                                                         | AS                   | Ely        | Jac     |  |
| and a big of the second | - Stive                                                                                                                                                                                                                                                                                                                                                    | man-1                | (sol       | ham     |  |
| Abington Park           | CM                                                                                                                                                                                                                                                                                                                                                         | © Northstowe         | 5          | Newmar  |  |
| 98                      | StNeo                                                                                                                                                                                                                                                                                                                                                      |                      |            |         |  |
|                         | Las a                                                                                                                                                                                                                                                                                                                                                      | MIL                  | 2          | 7       |  |
| 1-1-                    | Sandyo Potto                                                                                                                                                                                                                                                                                                                                               |                      | A MAR      | Hav     |  |
| Pikeli<br>Semi          | hefford                                                                                                                                                                                                                                                                                                                                                    |                      | Saffron    | S.      |  |
| 1                       | Baldock                                                                                                                                                                                                                                                                                                                                                    | MII                  | Walden     | X       |  |
| 1 1                     |                                                                                                                                                                                                                                                                                                                                                            | Buntingford          | Ĵ          | Thaxted |  |
| (d) (and                | Legend                                                                                                                                                                                                                                                                                                                                                     |                      |            |         |  |
| T                       | Study Area                                                                                                                                                                                                                                                                                                                                                 |                      |            |         |  |
| Anne                    | South Cambridgeshire Boundary                                                                                                                                                                                                                                                                                                                              |                      |            |         |  |
| 1.1.18                  | layer                                                                                                                                                                                                                                                                                                                                                      |                      |            |         |  |
| STERFOR                 | Flood Zone 2                                                                                                                                                                                                                                                                                                                                               |                      |            |         |  |
| June 1                  | Flood Zone 3a                                                                                                                                                                                                                                                                                                                                              |                      |            |         |  |
| -                       | Flood Zone 3b                                                                                                                                                                                                                                                                                                                                              |                      |            |         |  |
| 1                       | Notes                                                                                                                                                                                                                                                                                                                                                      |                      |            |         |  |
| 4                       | The Flood Map for Planning (Rivers and Sea) is the Environment<br>Agency's best estimate of the areas of land at risk of flooding,<br>when the presence of flood defences are ignored. The information<br>provided is largely based on modelled data and is therefore<br>indicative rather than specific. The different Flood Zones are<br>outlined below: |                      |            |         |  |
| 1                       | Flood Zone 1 - Comprised of land having a less than 1 in 1,000 (0.1%) annual probability of river or sea flooding in any year.                                                                                                                                                                                                                             |                      |            |         |  |
| IFORD-I                 | Flood Zone 2 - The area of land having between a 1 in 100 (1%) and 1 in 1,000 (0.1%) annual probability of river flooding or 1 in 200 (0.5%) and 1 in 1,000 (0.1%) annual probability of sea flooding in any year.                                                                                                                                         |                      |            |         |  |
| Lady<br>Plantation      | Flood Zone 3a - The area of land assessed as having up to a 1 in 100 (1%) annual probability of river flooding or a greater than 1 in 200 (0.5%) annual probability of flooding from sea in any year.                                                                                                                                                      |                      |            |         |  |
| re                      | Flood Zone 3b - The functional floodplain, showing areas that act<br>as a balancing reservoir, storage basin or balancing pond; land<br>where water has to flow or be stored in times of flood to attenuate<br>and delay the peak.                                                                                                                         |                      |            |         |  |
| 场                       | It should be noted the information indicates the flood risk to areas<br>of land and is not sufficiently detailed to show whether an<br>individual property is at risk of flooding.                                                                                                                                                                         |                      |            |         |  |
| 2<br>km                 | Sheet Number:                                                                                                                                                                                                                                                                                                                                              | 1:23,960 @ A3        | Date: 26/0 | 07/2021 |  |
|                         | 30 of 37                                                                                                                                                                                                                                                                                                                                                   | Drawn: MD            | Checked:   | PJ      |  |
| 18. All rights          | 30 01 37                                                                                                                                                                                                                                                                                                                                                   | Figure: 48444/4005/0 | GIS013     | Rev A   |  |