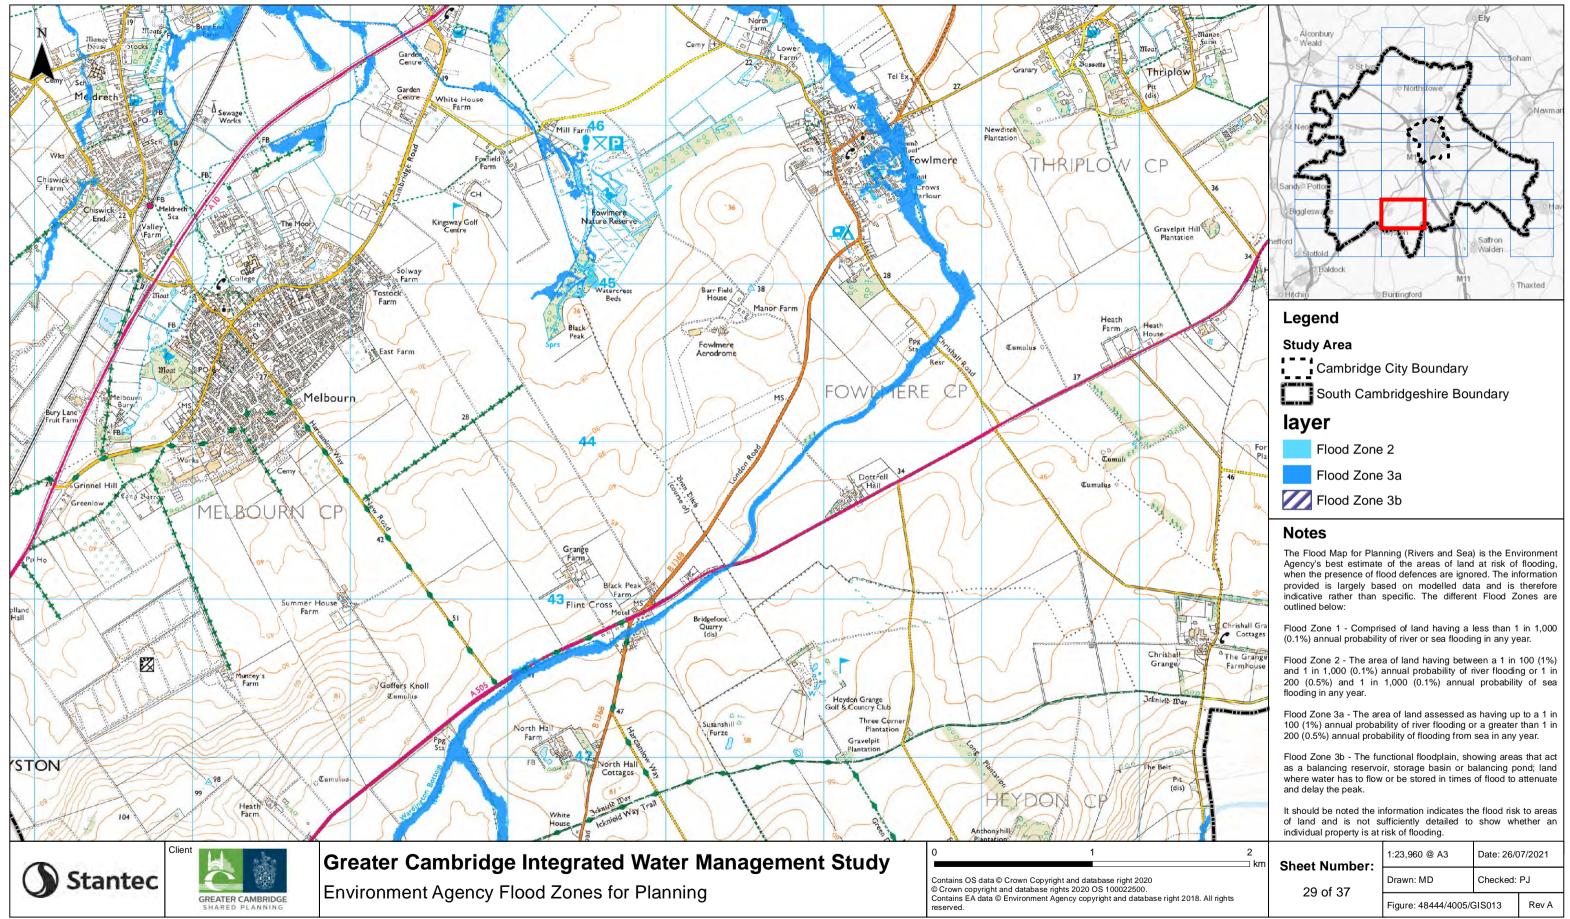

Document Path: J:\48444 Greater Cambridge Water Cycle Study\GIS\Workspaces\48444 GIS013 EA Flood Zones.mxd

| And I                   |                                                                                                                                                                                                                                                                                                                                                            |                      | NE         |         |  |
|-------------------------|------------------------------------------------------------------------------------------------------------------------------------------------------------------------------------------------------------------------------------------------------------------------------------------------------------------------------------------------------------|----------------------|------------|---------|--|
|                         | Alconbury<br>Weald                                                                                                                                                                                                                                                                                                                                         | AS                   | Ely        | Jac     |  |
| and a big of the second | - Stive                                                                                                                                                                                                                                                                                                                                                    | man-1                | (sol       | ham     |  |
| Abington Park           | CM                                                                                                                                                                                                                                                                                                                                                         | © Northstowe         | 5          | Newmar  |  |
| 98                      | StNeo                                                                                                                                                                                                                                                                                                                                                      |                      |            |         |  |
|                         | Las a                                                                                                                                                                                                                                                                                                                                                      | MIL                  | 2          | 7       |  |
| 1-1-                    | Sandyo Potto                                                                                                                                                                                                                                                                                                                                               |                      | A MAR      | Hav     |  |
| Pikeli<br>Semi          | hefford                                                                                                                                                                                                                                                                                                                                                    |                      | Saffron    | S.      |  |
| 1                       | Baldock                                                                                                                                                                                                                                                                                                                                                    | MII                  | Walden     | X       |  |
| 1 1                     |                                                                                                                                                                                                                                                                                                                                                            | Buntingford          | Ĵ          | Thaxted |  |
| (d) (and                | Legend                                                                                                                                                                                                                                                                                                                                                     |                      |            |         |  |
| T                       | Study Area                                                                                                                                                                                                                                                                                                                                                 |                      |            |         |  |
| Anne                    | South Cambridgeshire Boundary                                                                                                                                                                                                                                                                                                                              |                      |            |         |  |
| 1.1.18                  | layer                                                                                                                                                                                                                                                                                                                                                      |                      |            |         |  |
| STERFOR                 | Flood Zone 2                                                                                                                                                                                                                                                                                                                                               |                      |            |         |  |
| June 1                  | Flood Zone 3a                                                                                                                                                                                                                                                                                                                                              |                      |            |         |  |
| -                       | Flood Zone 3b                                                                                                                                                                                                                                                                                                                                              |                      |            |         |  |
| 1                       | Notes                                                                                                                                                                                                                                                                                                                                                      |                      |            |         |  |
| 4                       | The Flood Map for Planning (Rivers and Sea) is the Environment<br>Agency's best estimate of the areas of land at risk of flooding,<br>when the presence of flood defences are ignored. The information<br>provided is largely based on modelled data and is therefore<br>indicative rather than specific. The different Flood Zones are<br>outlined below: |                      |            |         |  |
| 1                       | Flood Zone 1 - Comprised of land having a less than 1 in 1,000 (0.1%) annual probability of river or sea flooding in any year.                                                                                                                                                                                                                             |                      |            |         |  |
| IFORD-I                 | Flood Zone 2 - The area of land having between a 1 in 100 (1%) and 1 in 1,000 (0.1%) annual probability of river flooding or 1 in 200 (0.5%) and 1 in 1,000 (0.1%) annual probability of sea flooding in any year.                                                                                                                                         |                      |            |         |  |
| Lady<br>Plantation      | Flood Zone 3a - The area of land assessed as having up to a 1 in 100 (1%) annual probability of river flooding or a greater than 1 in 200 (0.5%) annual probability of flooding from sea in any year.                                                                                                                                                      |                      |            |         |  |
| re                      | Flood Zone 3b - The functional floodplain, showing areas that act<br>as a balancing reservoir, storage basin or balancing pond; land<br>where water has to flow or be stored in times of flood to attenuate<br>and delay the peak.                                                                                                                         |                      |            |         |  |
| 场                       | It should be noted the information indicates the flood risk to areas<br>of land and is not sufficiently detailed to show whether an<br>individual property is at risk of flooding.                                                                                                                                                                         |                      |            |         |  |
| 2<br>km                 | Sheet Number:                                                                                                                                                                                                                                                                                                                                              | 1:23,960 @ A3        | Date: 26/0 | 07/2021 |  |
|                         | 30 of 37                                                                                                                                                                                                                                                                                                                                                   | Drawn: MD            | Checked:   | PJ      |  |
| 18. All rights          | 30 01 37                                                                                                                                                                                                                                                                                                                                                   | Figure: 48444/4005/0 | GIS013     | Rev A   |  |