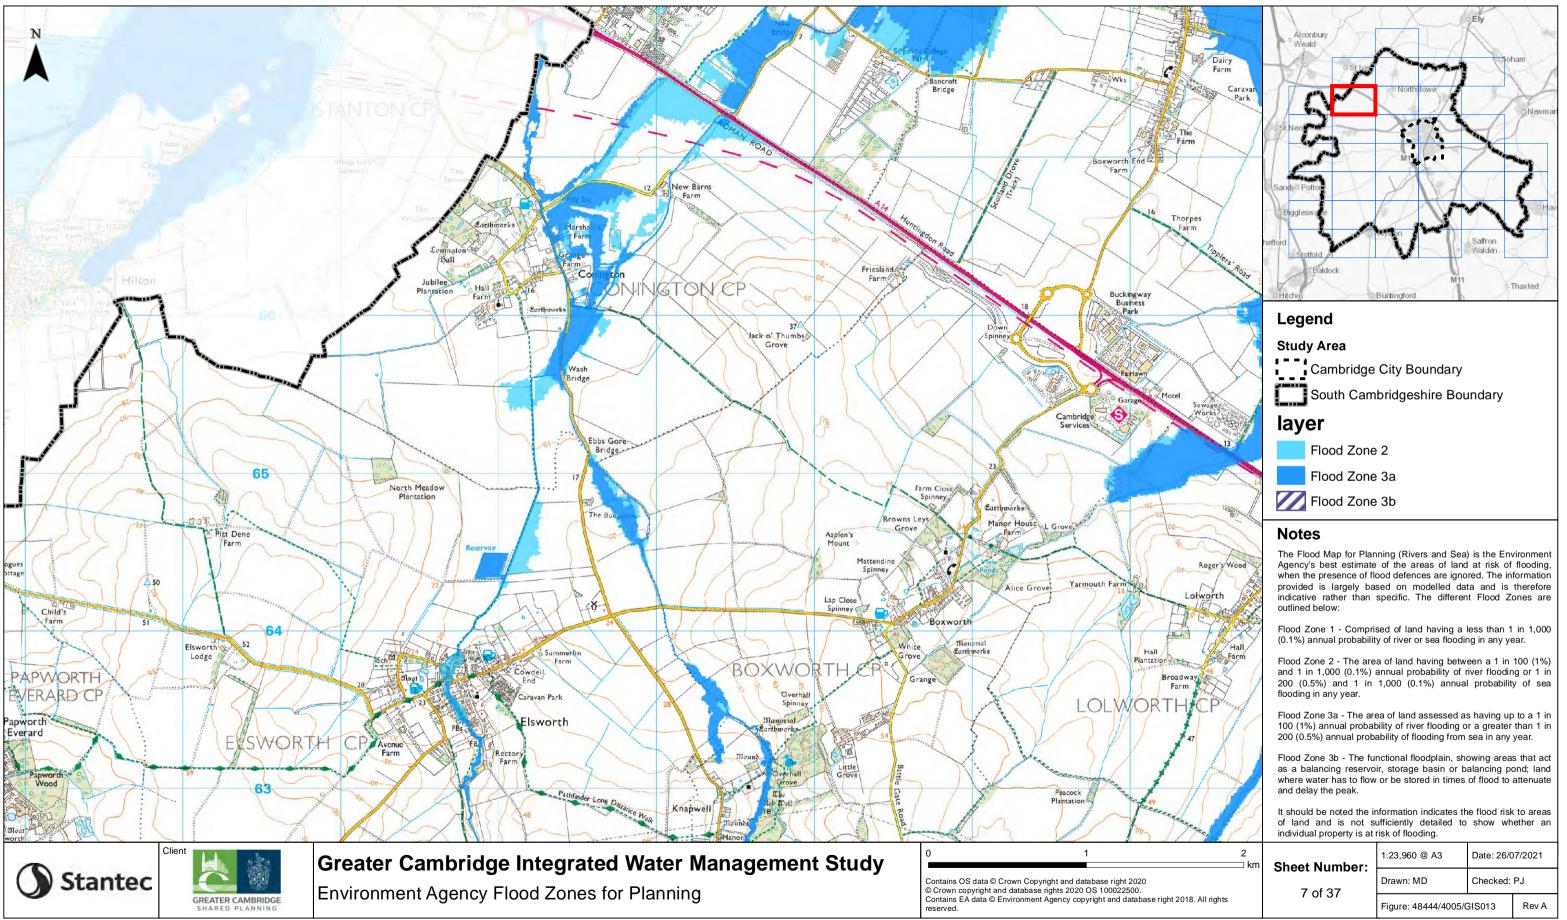

|               | • Alconbury<br>Weald<br>• St lvor                                                                                                                                                                                                                                                                                                                                          |                         |                   |         |  |
|---------------|-----------------------------------------------------------------------------------------------------------------------------------------------------------------------------------------------------------------------------------------------------------------------------------------------------------------------------------------------