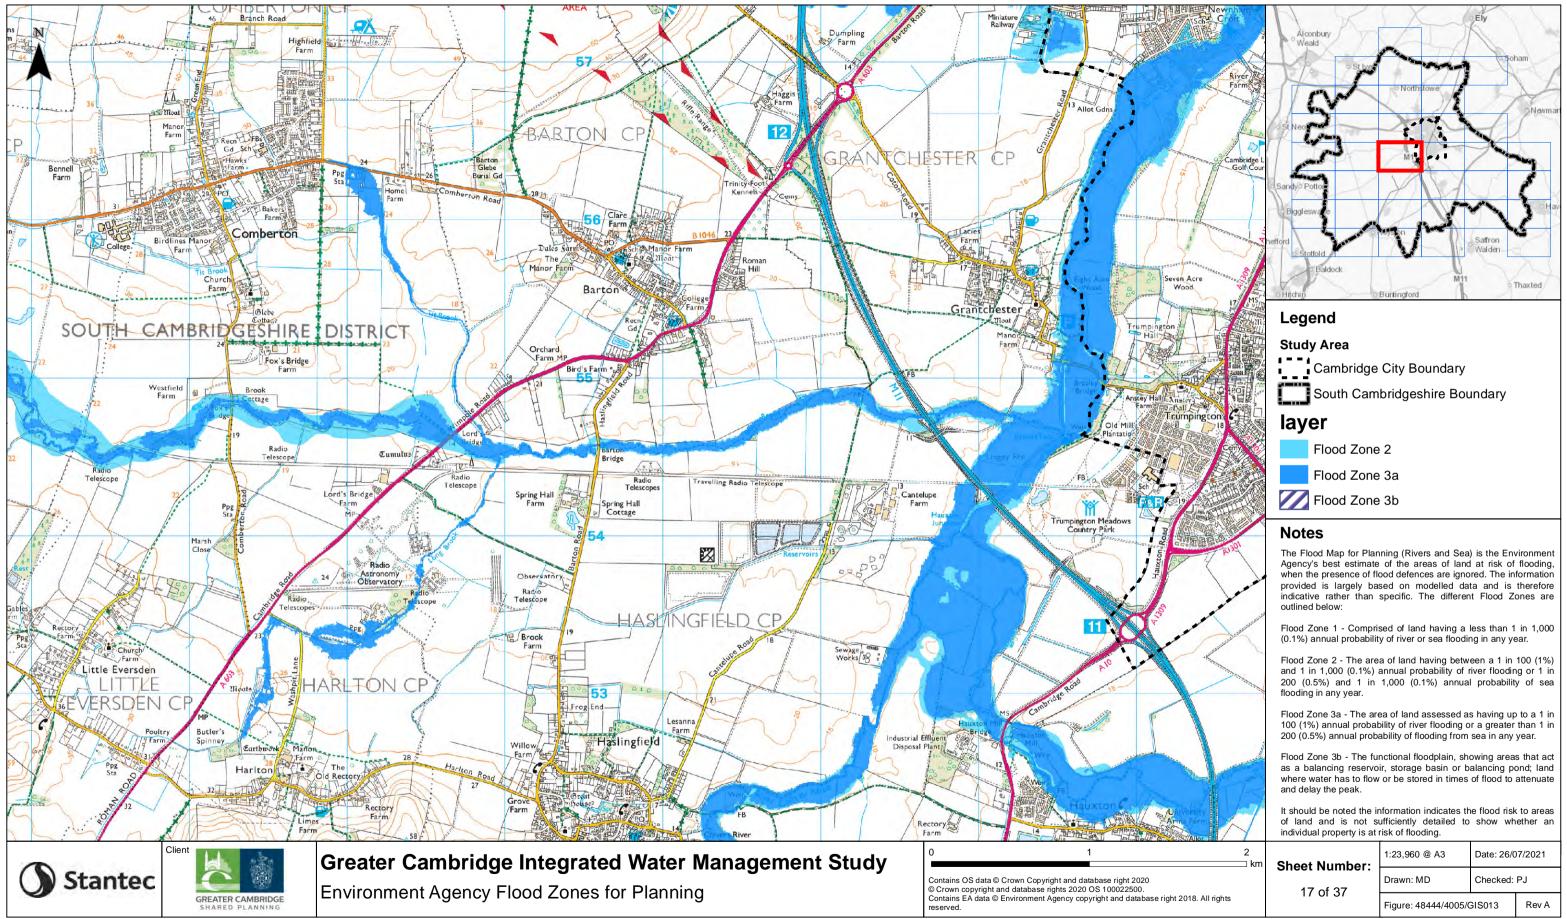

Document Path: J:\48444 Greater Cambridge Water Cycle Study\GIS\Workspaces\48444 GIS013 EA Flood Zones.mxd

| And I                   |                                                                                                                                                                                                                                                                                                                                                            |                      | NE         |         |  |
|-------------------------|------------------------------------------------------------------------------------------------------------------------------------------------------------------------------------------------------------------------------------------------------------------------------------------------------------------------------------------------------------|----------------------|------------|---------|--|
|                         | Alconbury<br>Weald                                                                                                                                                                                                                                                                                                                                         | AS                   | Ely        | Jac     |  |
| and a big of the second | - Stive                                                                                                                                                                                                                                                                                                                                                    | man-1                | (sol       | ham     |  |
| Abington Park           | CM                                                                                                                                                                                                                                                                                                                                                         | © Northstowe         | 5          | Newmar  |  |
| 98                      | StNeo                                                                                                                                                                                                                                                                                                                                                      |                      |            |         |  |
|                         | Las a                                                                                                                                                                                                                                                                                                                                                      | MIL                  | 2          | 7       |  |
| 1-1-                    | Sandyo Potto                                                                                                                                                                                                                                                                                                                                               |                      | A MAR      | Hav     |  |
| Pikeli<br>Semi          | hefford                                                                                                                                                                                                                                                                                                                                                    |                      | Saffron    | S.      |  |
| 1                       | Baldock                                                                                                                                                                                                                                                                                                                                                    | MII                  | Walden     | X       |  |
| 1 1                     |                                                                                                                                                                                                                                                                                                                                                            | Buntingford          | Ĵ          | Thaxted |  |
| (d) (and                | Legend                                                                                                                                                                                                                                                                                                                                                     |                      |            |         |  |
| T                       | Study Area                                                                                                                                                                                                                                                                                                                                                 |                      |            |         |  |
| Anne                    | South Cambridgeshire Boundary                                                                                                                                                                                                                                                                                                                              |                      |            |         |  |
| 1.1.18                  | layer                                                                                                                                                                                                                                                                                                                                                      |                      |            |         |  |
| STERFOR                 | Flood Zone 2                                                                                                                                                                                                                                                                                                                                               |                      |            |         |  |
| June 1                  | Flood Zone 3a                                                                                                                                                                                                                                                                                                                                              |                      |            |         |  |
| -                       | Flood Zone 3b                                                                                                                                                                                                                                                                                                                                              |                      |            |         |  |
| 1                       | Notes                                                                                                                                                                                                                                                                                                                                                      |                      |            |         |  |
| 4                       | The Flood Map for Planning (Rivers and Sea) is the Environment<br>Agency's best estimate of the areas of land at risk of flooding,<br>when the presence of flood defences are ignored. The information<br>provided is largely based on modelled data and is therefore<br>indicative rather than specific. The different Flood Zones are<br>outlined below: |                      |            |         |  |
| 1                       | Flood Zone 1 - Comprised of land having a less than 1 in 1,000 (0.1%) annual probability of river or sea flooding in any year.                                                                                                                                                                                                                             |                      |            |         |  |
| IFORD-I                 | Flood Zone 2 - The area of land having between a 1 in 100 (1%) and 1 in 1,000 (0.1%) annual probability of river flooding or 1 in 200 (0.5%) and 1 in 1,000 (0.1%) annual probability of sea flooding in any year.                                                                                                                                         |                      |            |         |  |
| Lady<br>Plantation      | Flood Zone 3a - The area of land assessed as having up to a 1 in 100 (1%) annual probability of river flooding or a greater than 1 in 200 (0.5%) annual probability of flooding from sea in any year.                                                                                                                                                      |                      |            |         |  |
| re                      | Flood Zone 3b - The functional floodplain, showing areas that act<br>as a balancing reservoir, storage basin or balancing pond; land<br>where water has to flow or be stored in times of flood to attenuate<br>and delay the peak.                                                                                                                         |                      |            |         |  |
| 场                       | It should be noted the information indicates the flood risk to areas<br>of land and is not sufficiently detailed to show whether an<br>individual property is at risk of flooding.                                                                                                                                                                         |                      |            |         |  |
| 2<br>km                 | Sheet Number:                                                                                                                                                                                                                                                                                                                                              | 1:23,960 @ A3        | Date: 26/0 | 07/2021 |  |
|                         | 30 of 37                                                                                                                                                                                                                                                                                                                                                   | Drawn: MD            | Checked:   | PJ      |  |
| 18. All rights          | 30 01 37                                                                                                                                                                                                                                                                                                                                                   | Figure: 48444/4005/0 | GIS013     | Rev A   |  |