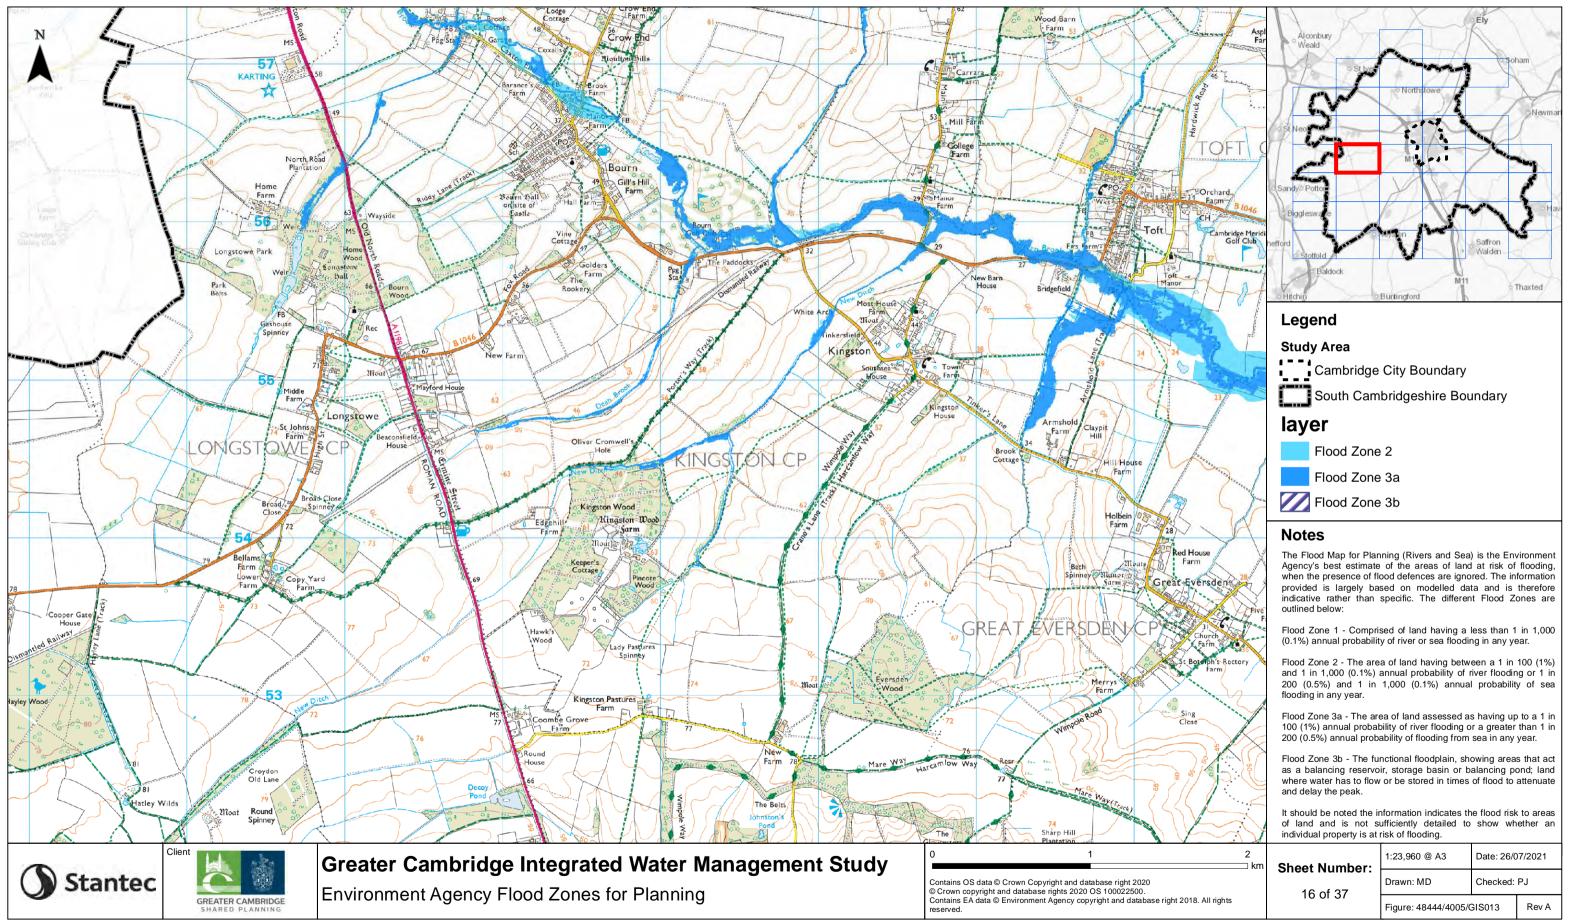

|               | • Alconbury<br>Weald<br>• St lvor                                                                                                                                                                                                                                                                                                                                          |                         |                   |         |  |
|---------------|----------------------------------------------------------------------------------------------------------------------------------------------------------------------------------------------------------------------------------------------------------------------------------------------------------------------------------------------------------------------------|-------------------------|-------------------|---------|--|
|               | SING R                                                                                                                                                                                                                                                                                                                                                                     | North lowe              | X                 | Navmar  |  |
|               | Sandy <sup>o</sup> Potton<br>Bigglesware<br>hefford                                                                                                                                                                                                                                                                                                                        |                         | Saffron<br>Walden | 5       |  |
|               | Baldock                                                                                                                                                                                                                                                                                                                                                                    | Burtingford             | 3                 | Thaxted |  |
|               | Legend                                                                                                                                                                                                                                                                                                                                                                     |                         |                   |         |  |
|               | Study Area                                                                                                                                                                                                                                                                                                                                                                 |                         |                   |         |  |
|               | Cambridge City Boundary                                                                                                                                                                                                                                                                                                                                                    |                         |                   |         |  |
|               | South Cambridgeshire Boundary                                                                                                                                                                                                                                                                                                                                              |                         |                   |         |  |
|               |                                                                                                                                                                                                                                                                                                                                                                            |                         |                   |         |  |
|               | Flood Zone 2                                                                                                                                                                                                                                                                                                                                                               |                         |                   |         |  |
|               | Flood Zone 3a                                                                                                                                                                                                                                                                                                                                                              |                         |                   |         |  |
|               | <b>Notes</b><br>The Flood Map for Planning (Rivers and Sea) is the Environment<br>Agency's best estimate of the areas of land at risk of flooding,<br>when the presence of flood defences are ignored. The information<br>provided is largely based on modelled data and is therefore<br>indicative rather than specific. The different Flood Zones are<br>outlined below: |                         |                   |         |  |
| S.            |                                                                                                                                                                                                                                                                                                                                                                            |                         |                   |         |  |
|               | Flood Zone 1 - Compris<br>(0.1%) annual probabilit                                                                                                                                                                                                                                                                                                                         |                         |                   |         |  |
|               | Flood Zone 2 - The area of land having between a 1 in 100 (1%) and 1 in 1,000 (0.1%) annual probability of river flooding or 1 in 200 (0.5%) and 1 in 1,000 (0.1%) annual probability of sea flooding in any year.                                                                                                                                                         |                         |                   |         |  |
|               | Flood Zone 3a - The area of land assessed as having up to a 1 in 100 (1%) annual probability of river flooding or a greater than 1 in 200 (0.5%) annual probability of flooding from sea in any year.                                                                                                                                                                      |                         |                   |         |  |
|               | Flood Zone 3b - The functional floodplain, showing areas that act<br>as a balancing reservoir, storage basin or balancing pond; land<br>where water has to flow or be stored in times of flood to attenuate<br>and delay the peak.                                                                                                                                         |                         |                   |         |  |
| F             | It should be noted the ir<br>of land and is not su<br>individual property is at i                                                                                                                                                                                                                                                                                          | ufficiently detailed to |                   |         |  |
| 2<br>km       | Sheet Number:                                                                                                                                                                                                                                                                                                                                                              | 1:23,960 @ A3           | Date: 26/0        | )7/2021 |  |
| 8 All rights  |                                                                                                                                                                                                                                                                                                                                                                            |                         | Checked:          | PJ      |  |
| 8. All rights | 30137                                                                                                                                                                                                                                                                                                                                                                      | Figure: 48444/4005/0    | GIS013            | Rev A   |  |