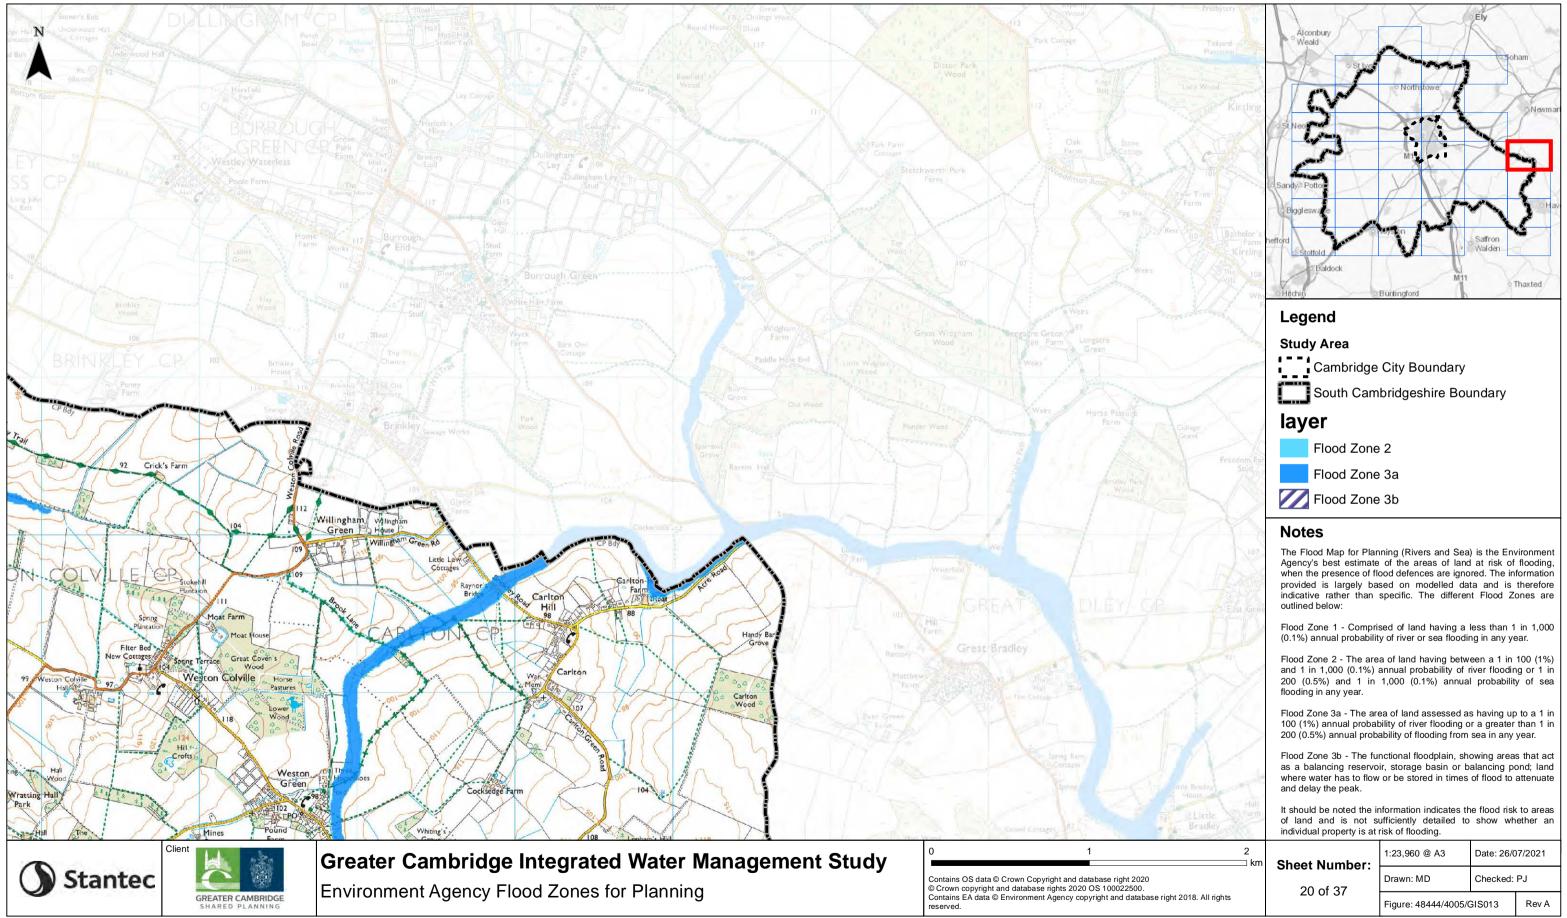

|               | • Alconbury<br>Weald<br>• St lvor                                                                                                                                                                                                                                                                                                                                          |                         |                   |         |  |
|---------------|----------------------------------------------------------------------------------------------------------------------------------------------------------------------------------------------------------------------------------------------------------------------------------------------------------------------------------------------------------------------------|-------------------------|-------------------|---------|--|
|               | SING R                                                                                                                                                                                                                                                                                                                                                                     | North lowe              | X                 | Navmar  |  |
|               | Sandy <sup>o</sup> Potton<br>Bigglesware<br>hefford                                                                                                                                                                                                                                                                                                                        |                         | Saffron<br>Walden | 5       |  |
|               | Baldock                                                                                                                                                                                                                                                                                                                                                                    | Burtingford             | 3                 | Thaxted |  |
|               | Legend                                                                                                                                                                                                                                                                                                                                                                     |                         |                   |         |  |
|               | Study Area                                                                                                                                                                                                                                                                                                                                                                 |                         |                   |         |  |
|               | Cambridge City Boundary                                                                                                                                                                                                                                                                                                                                                    |                         |                   |         |  |
|               | South Cambridgeshire Boundary                                                                                                                                                                                                                                                                                                                                              |                         |                   |         |  |
|               |                                                                                                                                                                                                                                                                                                                                                                            |                         |                   |         |  |
|               | Flood Zone 2                                                                                                                                                                                                                                                                                                                                                               |                         |                   |         |  |
|               | Flood Zone 3a                                                                                                                                                                                                                                                                                                                                                              |                         |                   |         |  |
|               | <b>Notes</b><br>The Flood Map for Planning (Rivers and Sea) is the Environment<br>Agency's best estimate of the areas of land at risk of flooding,<br>when the presence of flood defences are ignored. The information<br>provided is largely based on modelled data and is therefore<br>indicative rather than specific. The different Flood Zones are<br>outlined below: |                         |                   |         |  |
| S.            |                                                                                                                                                                                                                                                                                                                                                                            |                         |                   |         |  |
|               | Flood Zone 1 - Compris<br>(0.1%) annual probabilit                                                                                                                                                                                                                                                                                                                         |                         |                   |         |  |
|               | Flood Zone 2 - The area of land having between a 1 in 100 (1%) and 1 in 1,000 (0.1%) annual probability of river flooding or 1 in 200 (0.5%) and 1 in 1,000 (0.1%) annual probability of sea flooding in any year.                                                                                                                                                         |                         |                   |         |  |
|               | Flood Zone 3a - The area of land assessed as having up to a 1 in 100 (1%) annual probability of river flooding or a greater than 1 in 200 (0.5%) annual probability of flooding from sea in any year.                                                                                                                                                                      |                         |                   |         |  |
|               | Flood Zone 3b - The functional floodplain, showing areas that act<br>as a balancing reservoir, storage basin or balancing pond; land<br>where water has to flow or be stored in times of flood to attenuate<br>and delay the peak.                                                                                                                                         |                         |                   |         |  |
| F             | It should be noted the ir<br>of land and is not su<br>individual property is at i                                                                                                                                                                                                                                                                                          | ufficiently detailed to |                   |         |  |
| 2<br>km       | Sheet Number:                                                                                                                                                                                                                                                                                                                                                              | 1:23,960 @ A3           | Date: 26/0        | )7/2021 |  |
| 8 All rights  |                                                                                                                                                                                                                                                                                                                                                                            |                         | Checked:          | PJ      |  |
| 8. All rights | 30137                                                                                                                                                                                                                                                                                                                                                                      | Figure: 48444/4005/0    | GIS013            | Rev A   |  |