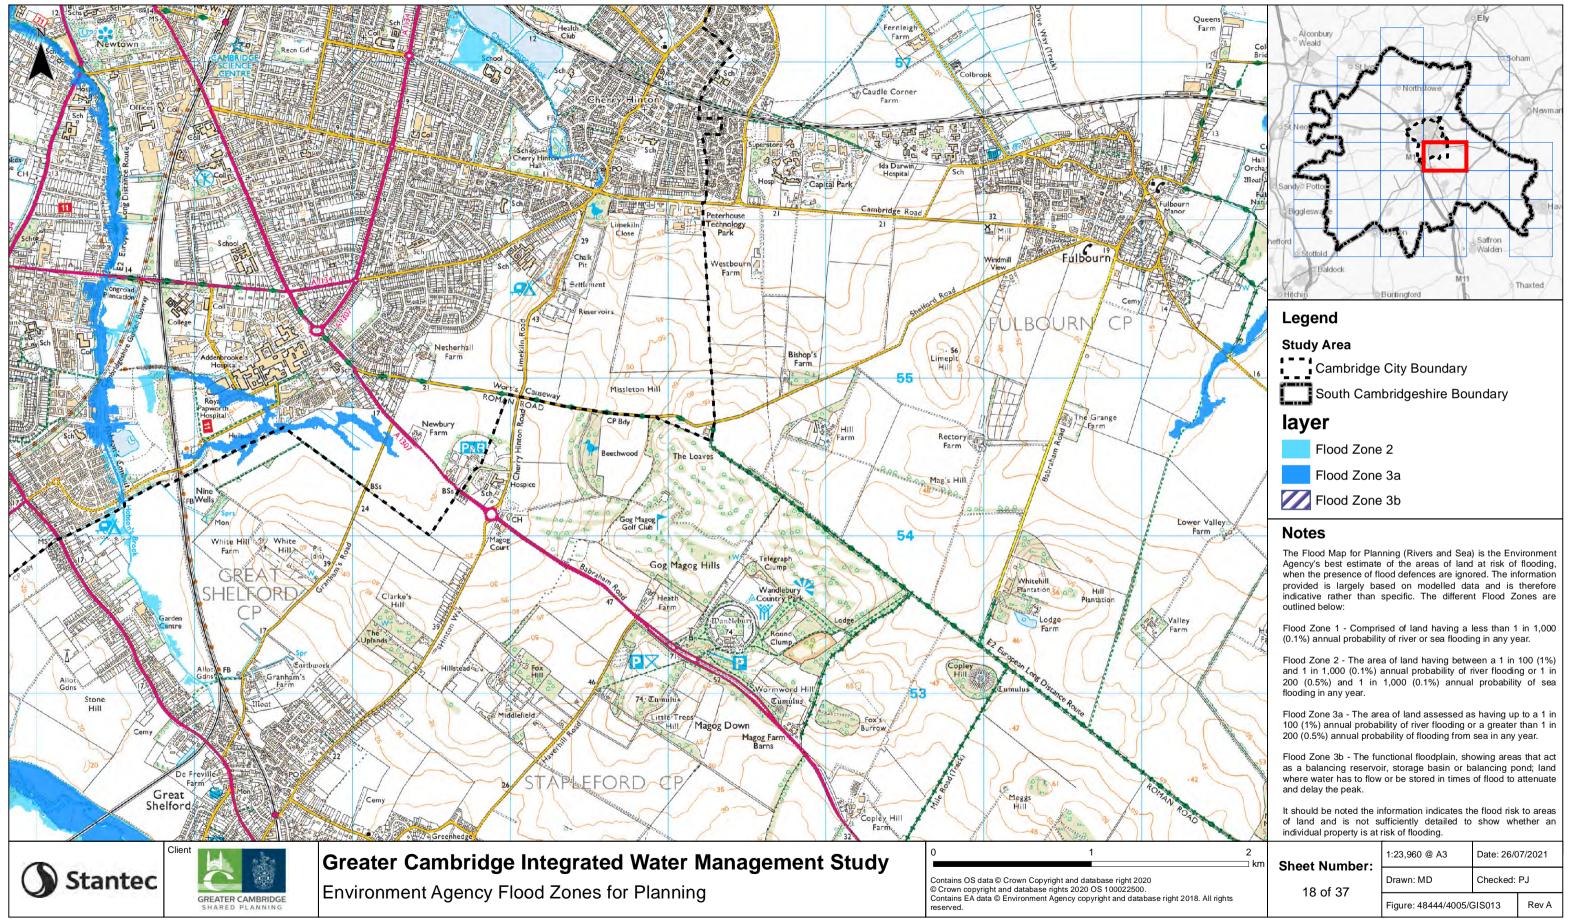

| LA                            | Alconbury<br>Weald                                                                                                                                                                                                                                                                                                                                         | AD                    | Ely               | 1 may   |  |
|-------------------------------|------------------------------------------------------------------------------------------------------------------------------------------------------------------------------------------------------------------------------------------------------------------------------------------------------------------------------------------------------------|-----------------------|-------------------|---------|--|
| a The se                      | 1 - sind                                                                                                                                                                                                                                                                                                                                                   | • Northstowe          | ( sol             | ham     |  |
| The follow                    | S                                                                                                                                                                                                                                                                                                                                                          |                       | A                 | Nevmar  |  |
| Z                             | 123                                                                                                                                                                                                                                                                                                                                                        | M1                    | No.               | -       |  |
|                               | Sandy: Pottor                                                                                                                                                                                                                                                                                                                                              | XX                    |                   | C       |  |
|                               | nefford                                                                                                                                                                                                                                                                                                                                                    | and had               | Saffron<br>Walden | 2       |  |
|                               | Baldock                                                                                                                                                                                                                                                                                                                                                    | Mil                   |                   | Thaxted |  |
| East Town Aller<br>Park Coops | Legend                                                                                                                                                                                                                                                                                                                                                     |                       |                   |         |  |
| -                             | Study Area                                                                                                                                                                                                                                                                                                                                                 |                       |                   |         |  |
|                               | Cambridge City Boundary                                                                                                                                                                                                                                                                                                                                    |                       |                   |         |  |
| 24                            | South Cambridgeshire Boundary                                                                                                                                                                                                                                                                                                                              |                       |                   |         |  |
|                               | layer                                                                                                                                                                                                                                                                                                                                                      |                       |                   |         |  |
| 1                             | Flood Zone 2                                                                                                                                                                                                                                                                                                                                               |                       |                   |         |  |
|                               | Flood Zone 3a                                                                                                                                                                                                                                                                                                                                              |                       |                   |         |  |
|                               | Flood Zone 3b                                                                                                                                                                                                                                                                                                                                              |                       |                   |         |  |
| Bex Grow                      | Notes                                                                                                                                                                                                                                                                                                                                                      |                       |                   |         |  |
| th                            | The Flood Map for Planning (Rivers and Sea) is the Environment<br>Agency's best estimate of the areas of land at risk of flooding,<br>when the presence of flood defences are ignored. The information<br>provided is largely based on modelled data and is therefore<br>indicative rather than specific. The different Flood Zones are<br>outlined below: |                       |                   |         |  |
| 111                           | Flood Zone 1 - Comprised of land having a less than 1 in 1,000 (0.1%) annual probability of river or sea flooding in any year.                                                                                                                                                                                                                             |                       |                   |         |  |
| 34                            | Flood Zone 2 - The area of land having between a 1 in 100 (1%)<br>and 1 in 1,000 (0.1%) annual probability of river flooding or 1 in<br>200 (0.5%) and 1 in 1,000 (0.1%) annual probability of sea<br>flooding in any year.                                                                                                                                |                       |                   |         |  |
| 2X                            | Flood Zone 3a - The area of land assessed as having up to a 1 in 100 (1%) annual probability of river flooding or a greater than 1 in 200 (0.5%) annual probability of flooding from sea in any year.                                                                                                                                                      |                       |                   |         |  |
| Sewage<br>Works               | Flood Zone 3b - The functional floodplain, showing areas that act<br>as a balancing reservoir, storage basin or balancing pond; land<br>where water has to flow or be stored in times of flood to attenuate<br>and delay the peak.                                                                                                                         |                       |                   |         |  |
| N Blos                        | It should be noted the information indicates the flood risk to areas<br>of land and is not sufficiently detailed to show whether an<br>individual property is at risk of flooding.                                                                                                                                                                         |                       |                   |         |  |
| 2<br>km                       | Sheet Number:                                                                                                                                                                                                                                                                                                                                              | 1:23,960 @ A3         | Date: 26/0        | )7/2021 |  |
|                               | 32 of 37                                                                                                                                                                                                                                                                                                                                                   | Drawn: MD Checked: PJ |                   |         |  |
| 3. All rights                 |                                                                                                                                                                                                                                                                                                                                                            | Figure: 48444/4005/0  | GIS013            | Rev A   |  |